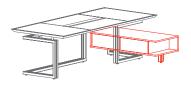

Vara is a collection with a powerful visual impact, that consists of elements of guaranteed versatility and instant functionality. The tops are divided into a number of parts even at the dished, solid oak edge, making it possible to transform the desks and meeting tables in an almost infinite variety of ways. The tops are suspended on structures comprising two "L" shaped aluminium legs finished in satin nickel. These can be oriented in various directions and at different angles to create highly functional supports. The drawer units appear to extend transversely from the top, creating a play on balance in the design and complementing the overall appearance.

1VR1513: L 250 D 100 H 75

Side container for right desk 1VR2510: L 136 P 60,6 H 24,5

Side container for left desk 1VR2511: L 136 P 60,6 H 24,5

## SIDE CONTAINER AND FREE-STANDING CUPBOARD - BODY OF THE CONTAINER

### SIDE CONTAINER AND FREE-STANDING CUPBOARD - FRONT OF THE CONTAINER