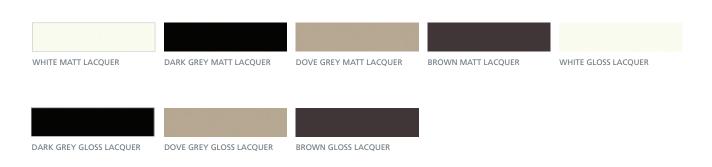

### DESK - TOP

Possible finishes for the various elements include: matt or gloss lacquer in turtle dove grey, dark brown ceramic oxide, leather, and stained oak. The structure is always in electroplated satin nickel.