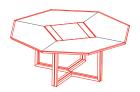

In addition to the various types of desk and cabinet, the collection also includes a meeting table with an octagonal top (200 x 200 cm), and an extended, 5 metre long table for large meeting or conference rooms.

### **MEETING TABLES**

Octagonal meeting table arranged for electrification

1VR5510: L 200 P 200 H 75

Octagonal meeting table arranged for electrification, dyed oak solid wood edge and leather top 1VR5511: L 200 P 200 H 75