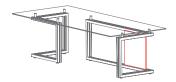

Vara is a collection with a powerful visual impact, that consists of elements of guaranteed versatility and instant functionality. The tops are divided into a number of parts even at the dished, solid oak edge, making it possible to transform the desks and meeting tables in an almost infinite variety of ways. The tops are suspended on structures comprising two "L" shaped aluminium legs finished in satin nickel. These can be oriented in various directions and at different angles to create highly functional supports. The drawer units appear to extend transversely from the top, creating a play on balance in the design and complementing the overall appearance.

### **STRUCTURE**

Preview not avaiable

SATIN NICKEL ELECTROCOATING