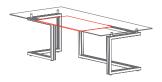

### **MEETING TABLES**

Octagonal meeting table arranged for electrification

1VR5510: L 200 P 200 H 75

Octagonal meeting table arranged for electrification, dyed oak solid wood edge and leather top 1VR5511: L 200 P 200 H 75

Square meeting table with glass top 1VR5520: L 140 P 140 H 73

Round meeting table with glass top 1VR5530: L 160 P 160 H 73

L500 meeting table arranged for electrification 1VR6510: L 500 P 180 H 75

L500 meeting table arranged for electrification, dyed oak solid wood edge and leather top 1VR6511: L 500 P 180 H 75