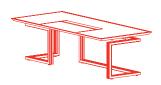

### **MEETING TABLES**

Octagonal meeting table arranged for electrification

1VR5510: L 200 P 200 H 75

Octagonal meeting table arranged for electrification, dyed oak solid wood edge and leather top 1VR5511: L 200 P 200 H 75

Square meeting table with glass top 1VR5520: L 140 P 140 H 73

Round meeting table with glass top 1VR5530: L 160 P 160 H 73

L500 meeting table arranged for electrification 1VR6510: L 500 P 180 H 75

L500 meeting table arranged for electrification, dyed oak solid wood edge and leather top 1VR6511: L 500 P 180 H 75