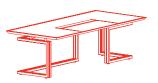

### **MEETING TABLES**

Octagonal meeting table arranged for electrification

1VR5510: L 200 P 200 H 75

Octagonal meeting table arranged for electrification, dyed oak solid wood edge and leather top 1VR5511: L 200 P 200 H 75

Square meeting table with glass top 1VR5520: L 140 P 140 H 73

Round meeting table with glass top 1VR5530: L 160 P 160 H 73

L500 meeting table arranged for electrification 1VR6510: L 500 P 180 H 75

L500 meeting table arranged for electrification, dyed oak solid wood edge and leather top 1VR6511: L 500 P 180 H 75