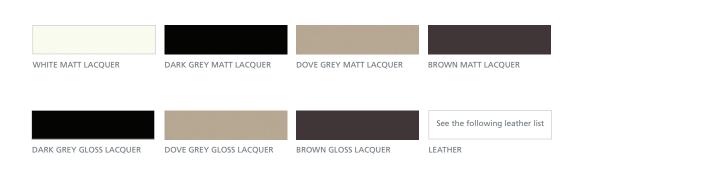

### **MODESTY PANEL**

Possible finishes for the various elements include: matt or gloss lacquer in turtle dove grey, dark brown ceramic oxide, leather, and stained oak. The structure is always in electroplated satin nickel.