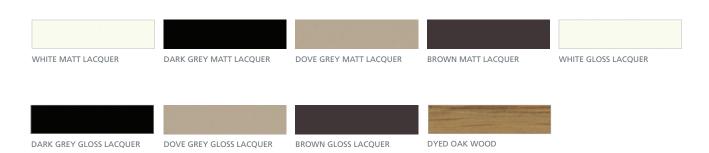

### SIDE CONTAINER AND FREE-STANDING CUPBOARD - FRONT OF THE CONTAINER

Possible finishes for the various elements include: matt or gloss lacquer in turtle dove grey, dark brown ceramic oxide, leather, and stained oak. The structure is always in electroplated satin nickel.