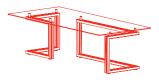

### **MEETING TABLES**

Octagonal meeting table arranged for electrification

1VR5510: L 200 P 200 H 75

Octagonal meeting table arranged for electrification, dyed oak solid wood edge and leather top 1VR5511: L 200 P 200 H 75

Square meeting table with glass top 1VR5520: L 140 P 140 H 73

Round meeting table with glass top 1VR5530: L 160 P 160 H 73

L500 meeting table arranged for electrification 1VR6510: L 500 P 180 H 75

L500 meeting table arranged for electrification, dyed oak solid wood edge and leather top 1VR6511: L 500 P 180 H 75