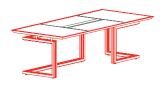

### **MEETING TABLES**

Octagonal meeting table arranged for electrification

1VR5510: L 200 P 200 H 75

Octagonal meeting table arranged for electrification, dyed oak solid wood edge and leather top 1VR5511: L 200 P 200 H 75

Square meeting table with glass top 1VR5520: L 140 P 140 H 73

Round meeting table with glass top 1VR5530: L 160 P 160 H 73

L500 meeting table arranged for electrification 1VR6510: L 500 P 180 H 75

L500 meeting table arranged for electrification, dyed oak solid wood edge and leather top 1VR6511: L 500 P 180 H 75