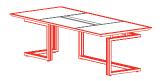

### **MEETING TABLES**

Octagonal meeting table arranged for electrification

1VR5510: L 200 P 200 H 75

Octagonal meeting table arranged for electrification, dyed oak solid wood edge and leather top 1VR5511: L 200 P 200 H 75

Square meeting table with glass top 1VR5520: L 140 P 140 H 73

Round meeting table with glass top 1VR5530: L 160 P 160 H 73

L500 meeting table arranged for electrification 1VR6510: L 500 P 180 H 75

L500 meeting table arranged for electrification, dyed oak solid wood edge and leather top 1VR6511: L 500 P 180 H 75