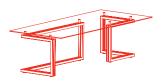

### **MEETING TABLES**

Octagonal meeting table arranged for electrification

1VR5510: L 200 P 200 H 75

Octagonal meeting table arranged for electrification, dyed oak solid wood edge and leather top 1VR5511: L 200 P 200 H 75

Square meeting table with glass top 1VR5520: L 140 P 140 H 73

Round meeting table with glass top 1VR5530: L 160 P 160 H 73

L500 meeting table arranged for electrification 1VR6510: L 500 P 180 H 75

L500 meeting table arranged for electrification, dyed oak solid wood edge and leather top 1VR6511: L 500 P 180 H 75