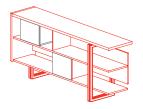

### **CABINETS**

Right cupboard with 3 drawer, 2 doors and shelves 1VR3010: L 218 P 54 H 73

Left cupboard with 3 drawer, 2 doors and shelves  $\mbox{1VR3011:}\ \mbox{L}\ \mbox{218}\ \mbox{P}\ \mbox{54}\ \mbox{H}\ \mbox{73}$ 

Right open cupboard suitable for modular elements 1VR3510: L 250 P 55 H 106,5

Left open cupboard suitable for modular elements 1VR3511: L 250 P 55 H 106,5

Modular element with door for high cupboard 1VR3610: L 48,5 P 43 H 37,1