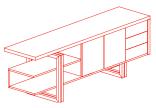

Vara is a collection with a powerful visual impact, that consists of elements of guaranteed versatility and instant functionality. The tops are divided into a number of parts even at the dished, solid oak edge, making it possible to transform the desks and meeting tables in an almost infinite variety of ways. The tops are suspended on structures comprising two "L" shaped aluminium legs finished in satin nickel. These can be oriented in various directions and at different angles to create highly functional supports. The drawer units appear to extend transversely from the top, creating a play on balance in the design and complementing the overall appearance.

#### **DESKS**

Right desk with glasstop 1VR1520: L 250 P 100 H 73

Left desk with glasstop 1VR1521: L 250 P 100 H 73

Leather desk pad for glass top 1V1710: L 110 P 56,6

Right desk with leather desk pad 1VR1510: L 250 P 100 H 75

Left desk with leather desk pad 1VR1511: L 250 P 100 H 75

Right desk with dyed oak solid wood edge, leather desk pad and lateral section and portion in dark oxide ceramic 1VR1512: L 250 D 100 H 75

Left desk with dyed oak solid wood edge, leather desk pad and lateral section and portion in dark oxide ceramic

1VR1513: L 250 D 100 H 75

Side container for right desk 1VR2510: L 136 P 60,6 H 24,5

Side container for left desk 1VR2511: L 136 P 60,6 H 24,5