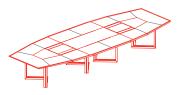

In addition to the various types of desk and cabinet, the collection also includes a meeting table with an octagonal top (200 x 200 cm), and an extended, 5 metre long table for large meeting or conference rooms.

Square meeting table with glass top 1VR5520: L 140 P 140 H 73

Round meeting table with glass top 1VR5530: L 160 P 160 H 73

L500 meeting table arranged for electrification 1VR6510: L 500 P 180 H 75

L500 meeting table arranged for electrification, dyed oak solid wood edge and leather top 1VR6511: L 500 P 180 H 75