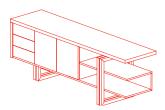

Vara is a collection with a powerful visual impact, that consists of elements of guaranteed versatility and instant functionality. The tops are divided into a number of parts even at the dished, solid oak edge, making it possible to transform the desks and meeting tables in an almost infinite variety of ways. The tops are suspended on structures comprising two "L" shaped aluminium legs finished in satin nickel. These can be oriented in various directions and at different angles to create highly functional supports. The drawer units appear to extend transversely from the top, creating a play on balance in the design and complementing the overall appearance.

#### **DESKS**

Right desk with glasstop 1VR1520: L 250 P 100 H 73

Left desk with glasstop 1VR1521: L 250 P 100 H 73

Leather desk pad for glass top 1V1710: L 110 P 56,6

Right desk with leather desk pad 1VR1510: L 250 P 100 H 75

Left desk with leather desk pad 1VR1511: L 250 P 100 H 75

Right desk with dyed oak solid wood edge, leather desk pad and lateral section and portion in dark oxide ceramic 1VR1512: L 250 D 100 H 75

Left desk with dyed oak solid wood edge, leather desk pad and lateral section and portion in dark oxide ceramic

1VR1513: L 250 D 100 H 75

Side container for right desk 1VR2510: L 136 P 60,6 H 24,5

Side container for left desk 1VR2511: L 136 P 60,6 H 24,5