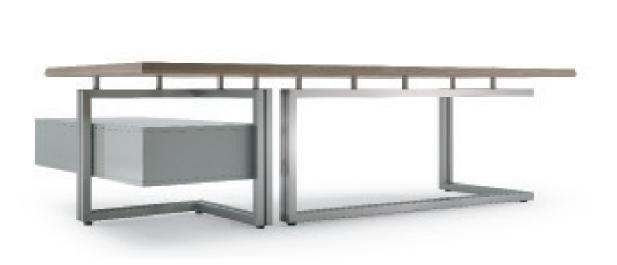

Vara is a collection with a powerful visual impact, that consists of elements of guaranteed versatility and instant functionality. The tops are divided into a number of parts even at the dished, solid oak edge, making it possible to transform the desks and meeting tables in an almost infinite variety of ways. The tops are suspended on structures comprising two "L" shaped aluminium legs finished in satin nickel. These can be oriented in various directions and at different angles to create highly functional supports. The drawer units appear to extend transversely from the top, creating a play on balance in the design and complementing the overall appearance.

#### **DESKS**

Right desk with glasstop 1VR1520: L 250 P 100 H 73

Left desk with glasstop 1VR1521: L 250 P 100 H 73

Leather desk pad for glass top 1V1710: L 110 P 56,6

Right desk with leather desk pad 1VR1510: L 250 P 100 H 75

Left desk with leather desk pad 1VR1511: L 250 P 100 H 75

Right desk with dyed oak solid wood edge, leather desk pad and lateral section and portion in dark oxide ceramic 1VR1512: L 250 D 100 H 75

Left desk with dyed oak solid wood edge, leather desk pad and lateral section and portion in dark oxide ceramic

1VR1513: L 250 D 100 H 75

Side container for right desk 1VR2510: L 136 P 60,6 H 24,5

Side container for left desk 1VR2511: L 136 P 60,6 H 24,5