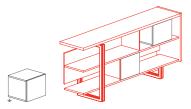

### **CABINETS**

Right cupboard with 3 drawer, 2 doors and shelves 1VR3010: L 218 P 54 H 73

Left cupboard with 3 drawer, 2 doors and shelves  $\mbox{1VR3011:}\ \mbox{L}\ \mbox{218}\ \mbox{P}\ \mbox{54}\ \mbox{H}\ \mbox{73}$ 

Right open cupboard suitable for modular elements 1VR3510: L 250 P 55 H 106,5

Left open cupboard suitable for modular elements 1VR3511: L 250 P 55 H 106,5

Modular element with door for high cupboard 1VR3610: L 48,5 P 43 H 37,1