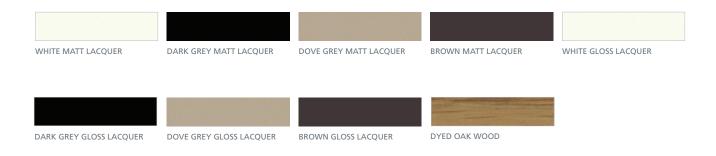

## SIDE CONTAINER AND FREE-STANDING CUPBOARD - BODY OF THE CONTAINER

Possible finishes for the various elements include: matt or gloss lacquer in turtle dove grey, dark brown ceramic oxide, leather, and stained oak. The structure is always in electroplated satin nickel.