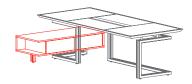

Vara is a collection with a powerful visual impact, that consists of elements of guaranteed versatility and instant functionality. The tops are divided into a number of parts even at the dished, solid oak edge, making it possible to transform the desks and meeting tables in an almost infinite variety of ways. The tops are suspended on structures comprising two "L" shaped aluminium legs finished in satin nickel. These can be oriented in various directions and at different angles to create highly functional supports. The drawer units appear to extend transversely from the top, creating a play on balance in the design and complementing the overall appearance.

1VR1513: L 250 D 100 H 75

Side container for right desk 1VR2510: L 136 P 60,6 H 24,5

Side container for left desk 1VR2511: L 136 P 60,6 H 24,5

## SIDE CONTAINER AND FREE-STANDING CUPBOARD - BODY OF THE CONTAINER

### SIDE CONTAINER AND FREE-STANDING CUPBOARD - FRONT OF THE CONTAINER