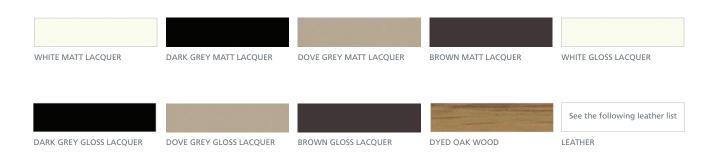

Possible finishes for the various elements include: matt or gloss lacquer in turtle dove grey, dark brown ceramic oxide, leather, and stained oak. The structure is always in electroplated satin nickel.

### DESK - TOP

## SIDE CONTAINER AND FREE-STANDING CUPBOARD - BODY OF THE CONTAINER

### SIDE CONTAINER AND FREE-STANDING CUPBOARD - FRONT OF THE CONTAINER

### **MODESTY PANEL**

### MEETING TABLE - TOP

#### MEETING TABLE - MIDDLE PART