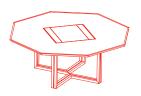

In addition to the various types of desk and cabinet, the collection also includes a meeting table with an octagonal top (200 x 200 cm), and an extended, 5 metre long table for large meeting or conference rooms.

### **MEETING TABLES**

Octagonal meeting table arranged for electrification

1VR5510: L 200 P 200 H 75

Octagonal meeting table arranged for electrification, dyed oak solid wood edge and leather top 1VR5511: L 200 P 200 H 75