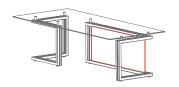

Vara is a collection with a powerful visual impact, that consists of elements of guaranteed versatility and instant functionality. The tops are divided into a number of parts even at the dished, solid oak edge, making it possible to transform the desks and meeting tables in an almost infinite variety of ways. The tops are suspended on structures comprising two "L" shaped aluminium legs finished in satin nickel. These can be oriented in various directions and at different angles to create highly functional supports. The drawer units appear to extend transversely from the top, creating a play on balance in the design and complementing the overall appearance.

### **STRUCTURE**

Preview not avaiable

SATIN NICKEL ELECTROCOATING