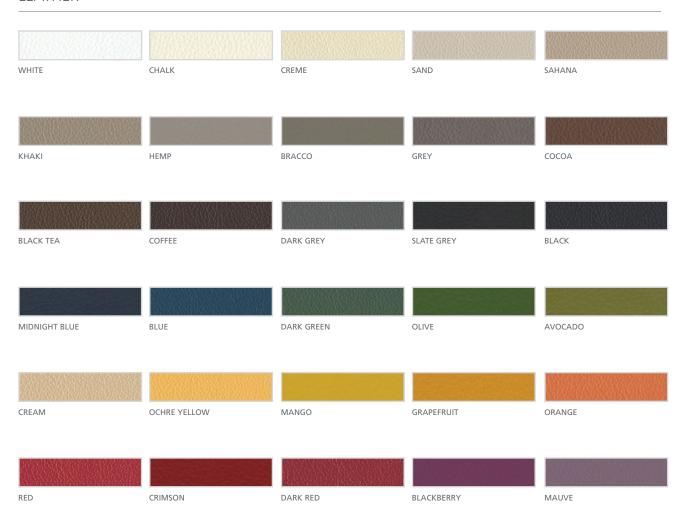

Possible finishes for the various elements include: matt or gloss lacquer in turtle dove grey, dark brown ceramic oxide, leather, and stained oak. The structure is always in electroplated satin nickel.

### LEATHER

www.deprojectinrichter.com 088 - 650 12 34