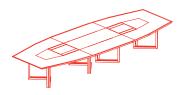

In addition to the various types of desk and cabinet, the collection also includes a meeting table with an octagonal top (200 x 200 cm), and an extended, 5 metre long table for large meeting or conference rooms.

### **MEETING TABLES**

Octagonal meeting table arranged for electrification

1VR5510: L 200 P 200 H 75

Octagonal meeting table arranged for electrification, dyed oak solid wood edge and leather top 1VR5511: L 200 P 200 H 75

Square meeting table with glass top 1VR5520: L 140 P 140 H 73

Round meeting table with glass top 1VR5530: L 160 P 160 H 73

L500 meeting table arranged for electrification 1VR6510: L 500 P 180 H 75

L500 meeting table arranged for electrification, dyed oak solid wood edge and leather top 1VR6511: L 500 P 180 H 75