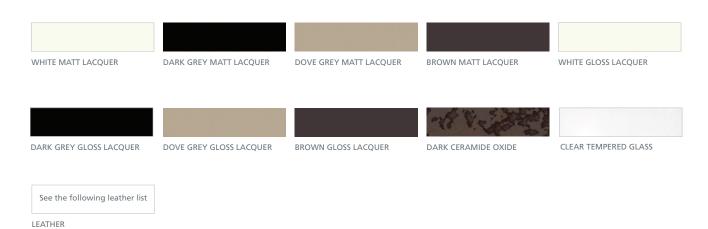

Possible finishes for the various elements include: matt or gloss lacquer in turtle dove grey, dark brown ceramic oxide, leather, and stained oak. The structure is always in electroplated satin nickel.