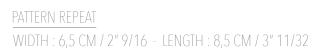

WW DIAMOND 8606 WW DIAMOND 8604 WW DIAMOND 8608

WW DIAMOND 8602

# CP SO CHIC 8481

PATTERN REPEAT WIDTH : 100 CM / 3' 4" - LENGTH : 46,5 CM / 1' 6"

CW MIUCCIA 8977CW MIUCCIA 8978CW MIUCCIA 8979

The full Haute Couture program has been tested on maintence and fitting requirements. To get your maintenance advice and fitting instructions, visit our website www.louisdepoortere.com.