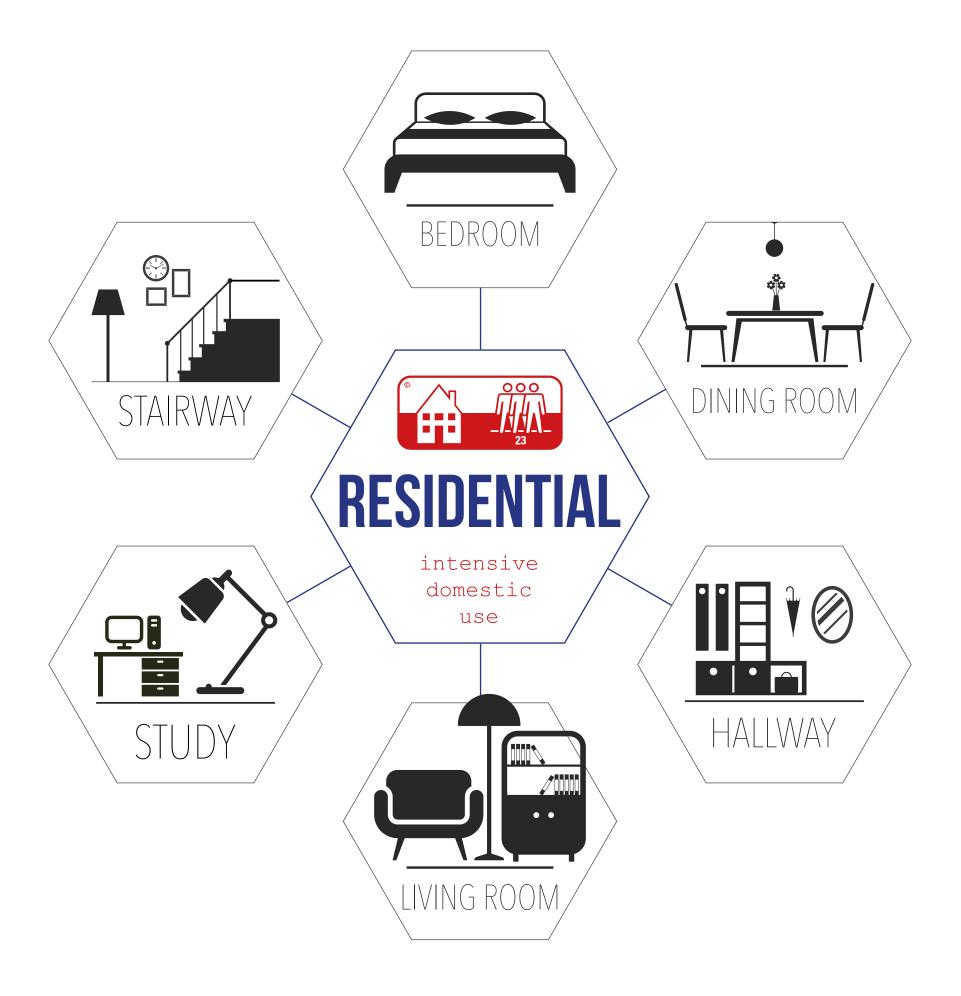

# **SUITABLE FOR DOMESTIC USE**

#### 2215 Gr $\mid$ m<sup>2</sup>

ClassificationGeneral overall use Class 23/32<br/>Luxury class LC1Castor ChairIntensive useStairsIntensive useFire RatingB-FLDimensional StabilityDimensionally stable when gluedThermal Resistance0,106 m²K/WImpact Sound $\Delta$  LW 31dB

#### 2192 $Gr|m^2$

ClassificationGeneral overall use Class 23/32<br/>Luxury class LC1Castor ChairIntensive useStairsIntensive useFire RatingB-FLDimensional Stabilityconform for gluedThermal Resistance0,10 m² K/WImpact Sound△ LW 30dB

#### 2032 $Gr|m^2$

ClassificationGeneral overall use Class 23/32<br/>Luxury class LC1Castor ChairIntensive useStairsIntensive useFire RatingB-FLDimensional Stabilityconform for gluedThermal Resistance0,098 m² K/WImpact Sound△ LW 29dB