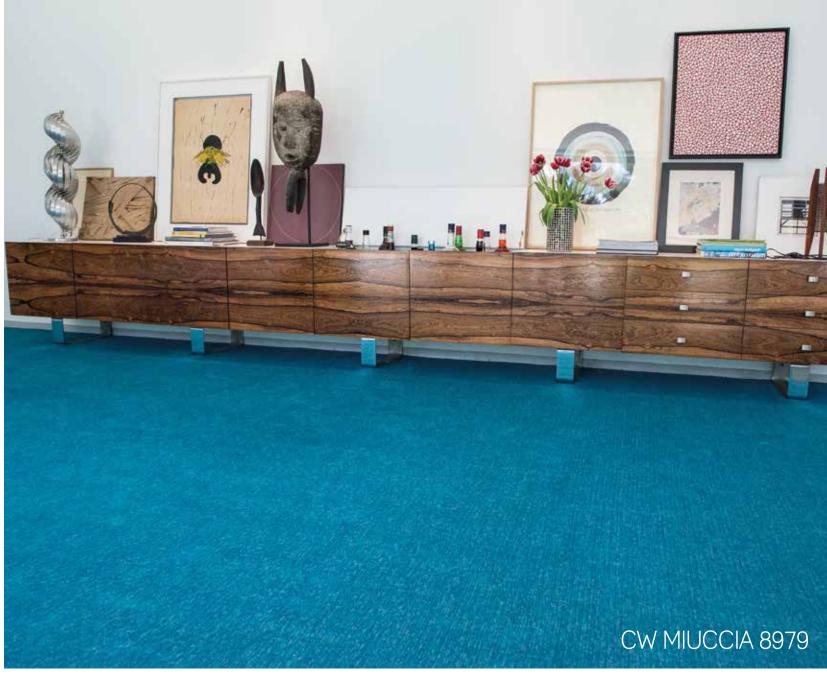

# CP SO CHIC 8481

PATTERN REPEAT WIDTH : 100 CM / 3' 4" - LENGTH : 46,5 CM / 1' 6"

CW MIUCCIA 8977CW MIUCCIA 8978CW MIUCCIA 8979

The full Haute Couture program has been tested on maintence and fitting requirements. To get your maintenance advice and fitting instructions, visit our website www.louisdepoortere.com.

# BEAUTIFUL BLEND OF WOOL AND COTTON FOR A VERY "COUTURE" LOOK.

CW MIUCCIA 8979

CW KARL 8980

CW KARL 8973

# 

CW MIUCCIA 8979

CW MIUCCIA 8976

CW MIUCCIA 8978

CW MIUCCIA 8977

CW MIUCCIA 8979