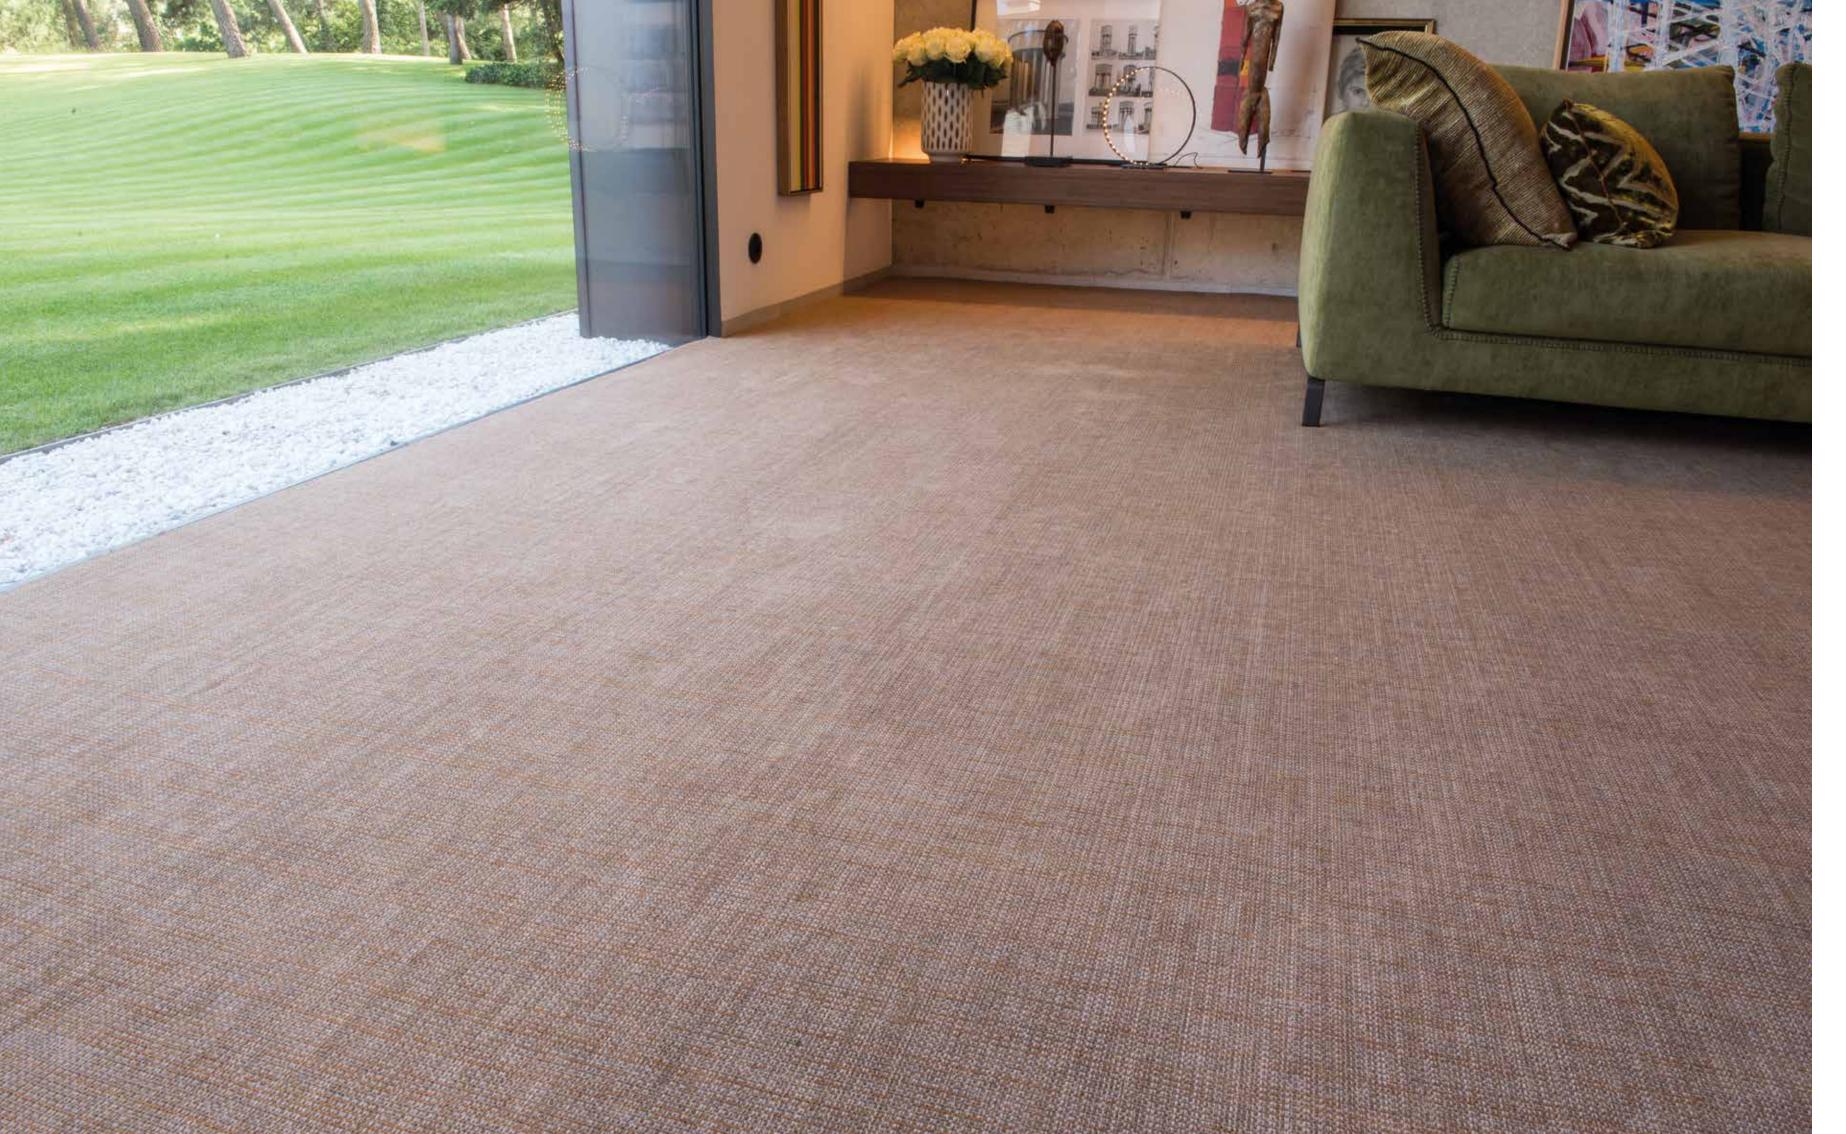

A SOFT AND SUPPLE FLATWEAVE CARPET IN POLYAMIDE CHENILLE, HIGHLIGHTED WITH THE USE OF A GLOSSY YARN. THE DESIGNS ARE A SURPRISING MIX OF ALL OVERS AND FAUX GEOMETRICS WITH A SPRINKLE OF VINTAGE.

CP AGRA 8997