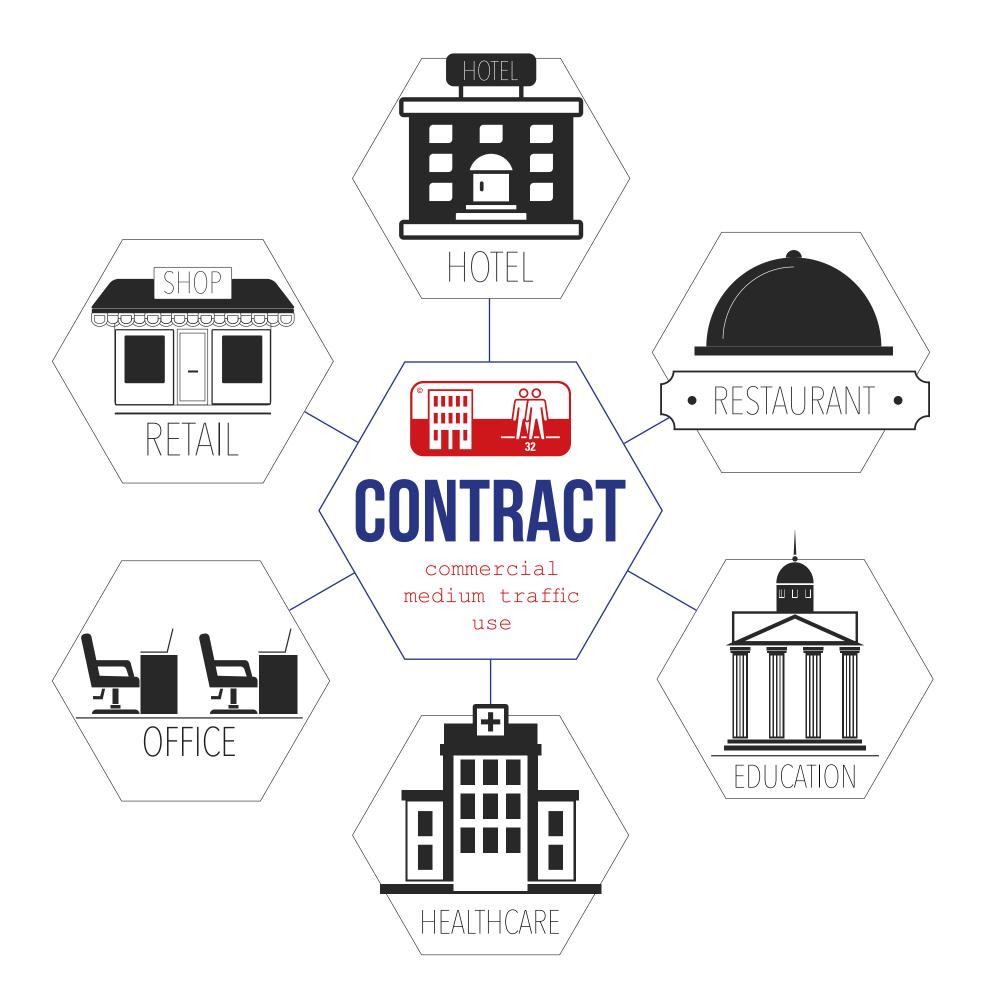

# **SUITABLE FOR COMMERCIAL USE**

#### 2215 Gr $\mid$ m<sup>2</sup>

ClassificationGeneral overall use Class 23/32<br/>Luxury class LC1Castor ChairIntensive useStairsIntensive useFire RatingB-FLDimensional StabilityDimensionally stable when gluedThermal Resistance0,106 m²K/WImpact Sound $\Delta$  LW 31dB

#### 2192 $Gr|m^2$

ClassificationGeneral overall use Class 23/32<br/>Luxury class LC1Castor ChairIntensive useStairsIntensive useFire RatingB-FLDimensional Stabilityconform for gluedThermal Resistance0,10 m² K/WImpact Sound△ LW 30dB

#### 2032 $Gr|m^2$

ClassificationGeneral overall use Class 23/32<br/>Luxury class LC1Castor ChairIntensive useStairsIntensive useFire RatingB-FLDimensional Stabilityconform for gluedThermal Resistance0,098 m² K/WImpact Sound△ LW 29dB