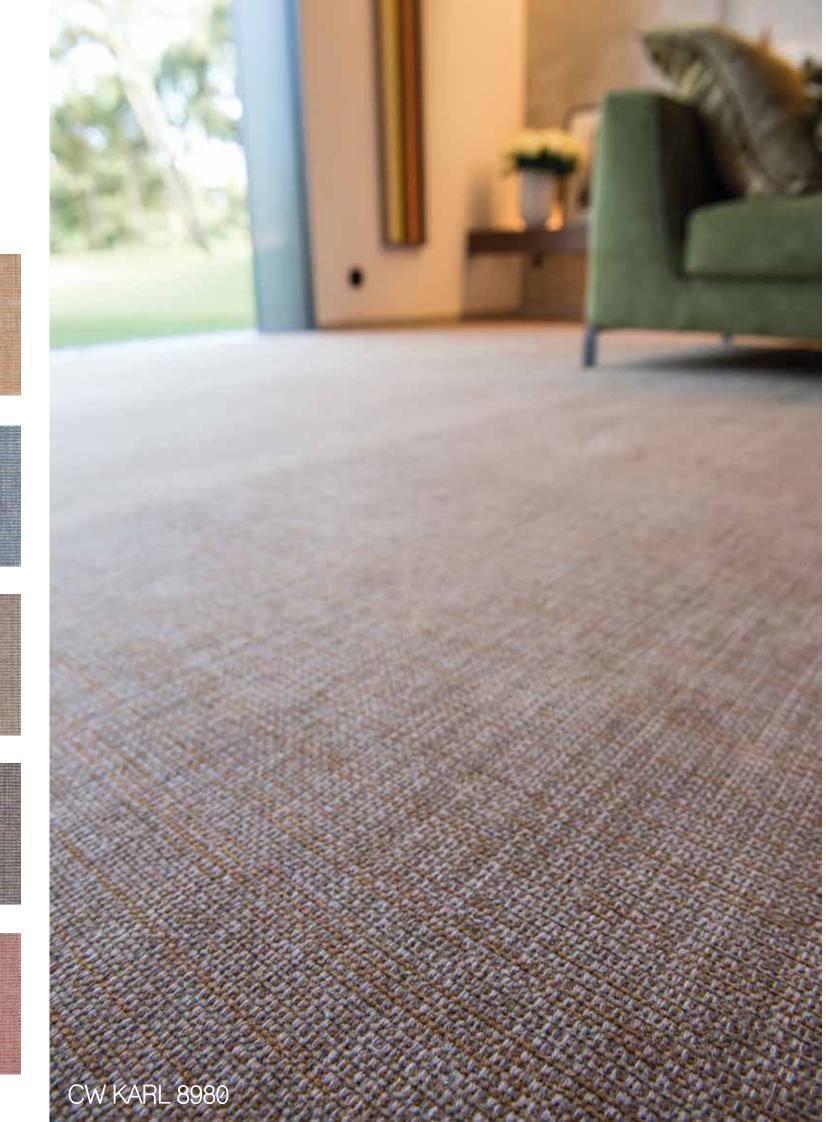

# BEAUTIFUL BLEND OF WOOL AND COTTON FOR A VERY "COUTURE" LOOK.

CW MIUCCIA 8979

CW KARL 8980

CW KARL 8973