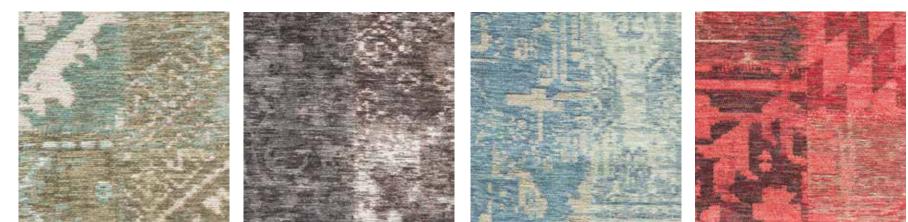

A SOFT AND SUPPLE FLATWEAVE CARPET IN POLYAMIDE CHENILLE, HIGHLIGHTED WITH THE USE OF A GLOSSY YARN. THE DESIGNS ARE A SURPRISING MIX OF ALL OVERS AND FAUX GEOMETRICS WITH A SPRINKLE OF VINTAGE.

CP AGRA 8997

CP AGRA 8998

CP AGRA 8999

CP AGRA 9000

# **IN ORDER TO BE IRREPLACEABLE, ONE MUST ALWAYS BE DIFFERENT.** - COCO CHANEL -

CP BATIK 8987

CP BATIK 8988

CP BATIK 8989

# CORA

CP CORAL 9005

CP CORAL 9004

CP CORAL 9006

CP CORAL 9003

CP CORAL 9002

CP CORAL 9001