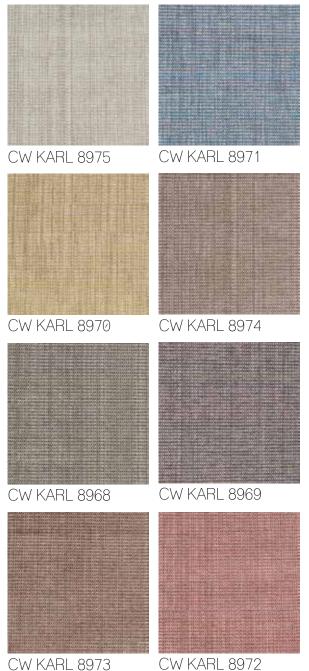

# BEAUTIFUL BLEND OF WOOL AND COTTON FOR A VERY "COUTURE" LOOK.

CW MIUCCIA 8979

CW KARL 8980

CW KARL 8973