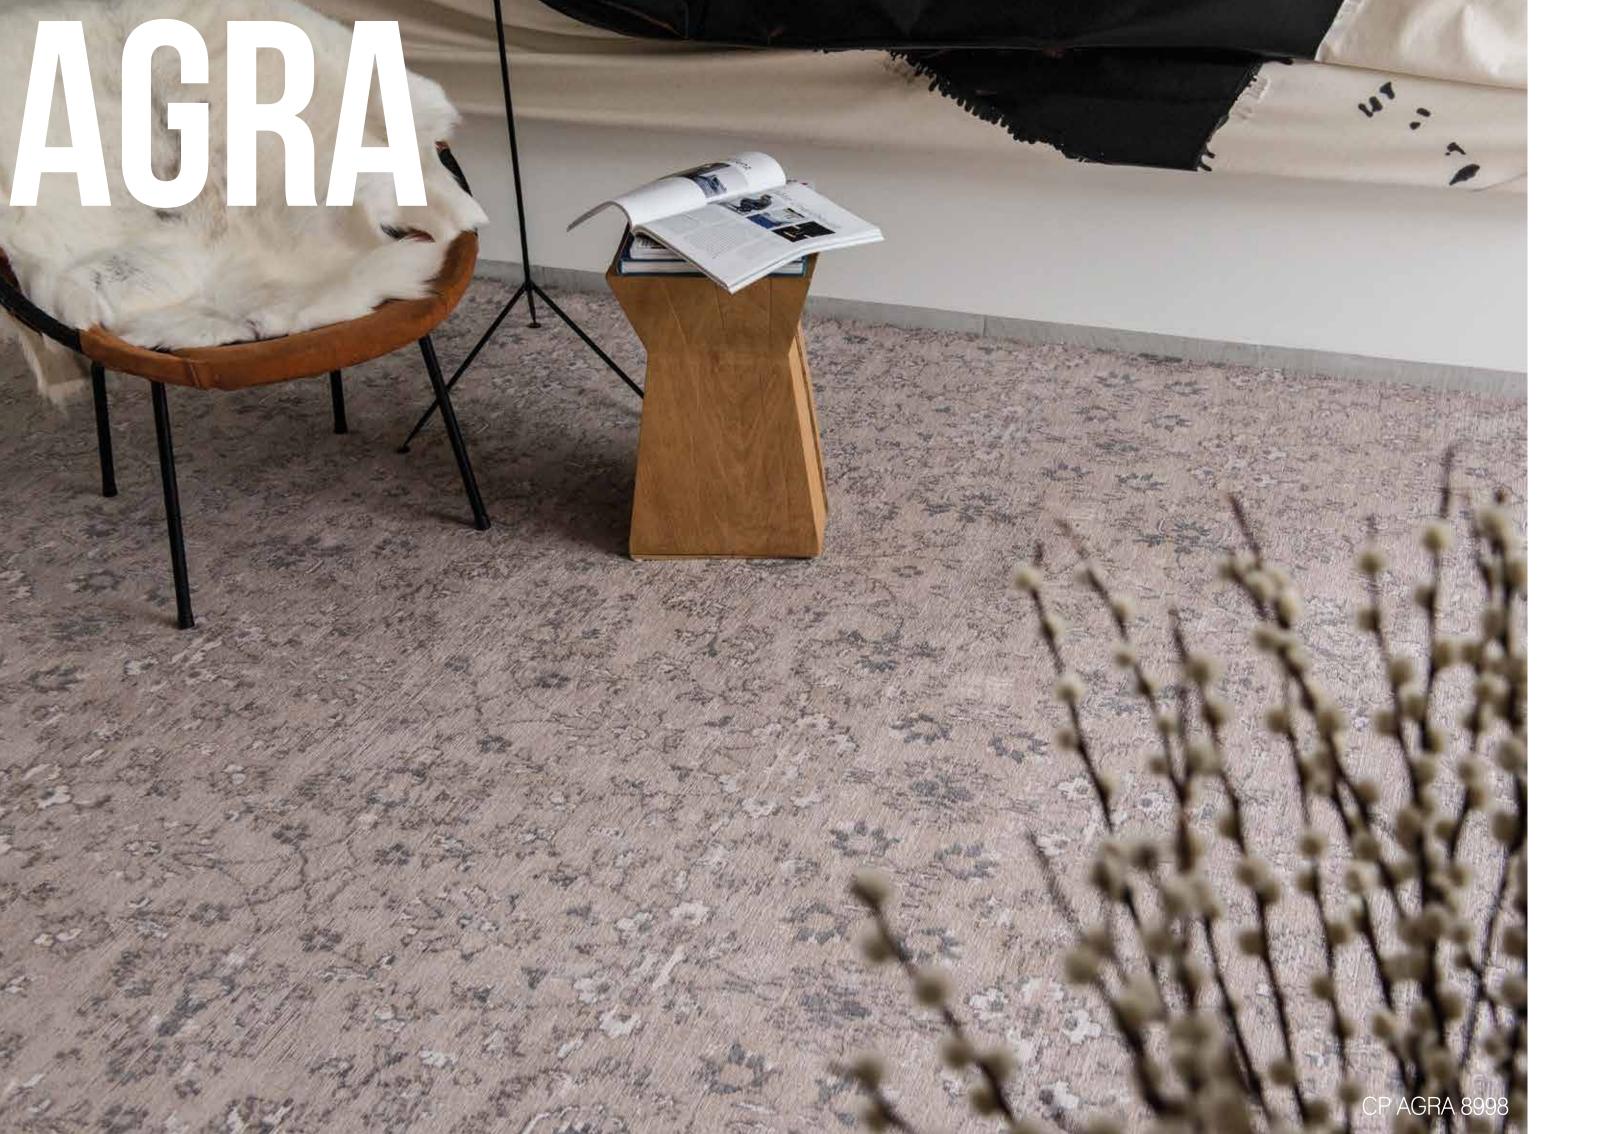

A SOFT AND SUPPLE FLATWEAVE CARPET IN POLYAMIDE CHENILLE, HIGHLIGHTED WITH THE USE OF A GLOSSY YARN. THE DESIGNS ARE A SURPRISING MIX OF ALL OVERS AND FAUX GEOMETRICS WITH A SPRINKLE OF VINTAGE.

CP AGRA 8997

CP AGRA 8998

CP AGRA 8999

CP AGRA 9000