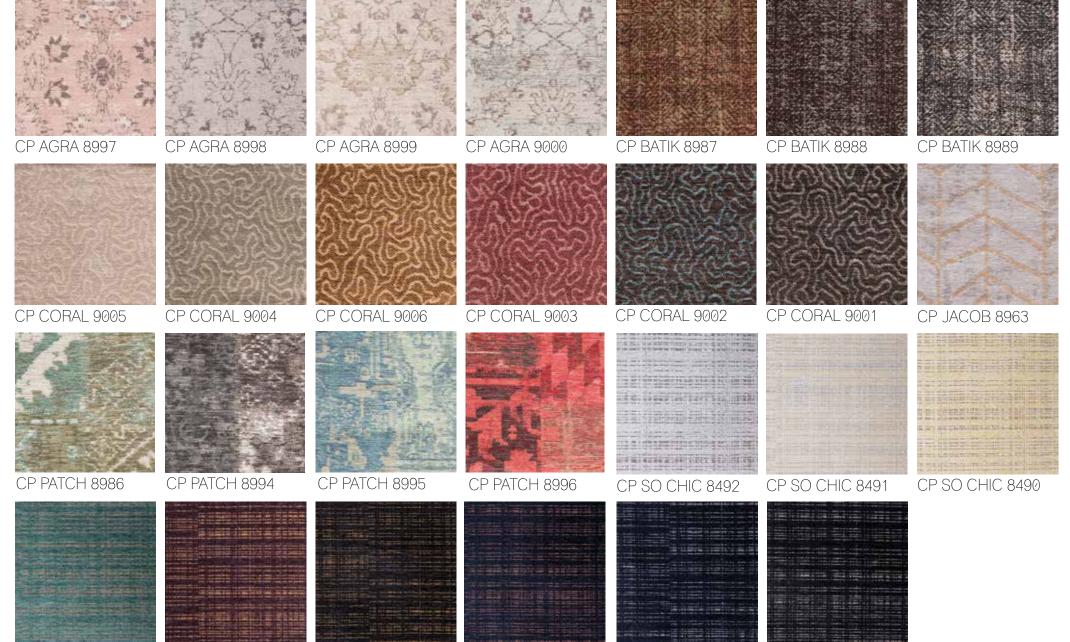

A SOFT AND SUPPLE FLATWEAVE CARPET IN POLYAMIDE CHENILLE, HIGHLIGHTED WITH THE USE OF A GLOSSY YARN. THE DESIGNS ARE A SURPRISING MIX OF ALL OVERS AND FAUX GEOMETRICS WITH A SPRINKLE OF VINTAGE.

CP AGRA 8997

CP AGRA 8998

CP AGRA 8999

CP AGRA 9000

# **IN ORDER TO BE IRREPLACEABLE, ONE MUST ALWAYS BE DIFFERENT.** - COCO CHANEL -

CP BATIK 8987

CP BATIK 8988

CP BATIK 8989

# CORA

CP CORAL 9005

CP CORAL 9004

CP CORAL 9006

CP CORAL 9003

CP CORAL 9002

CP CORAL 9001

# **ELEGANCE IS THE ONLY BEAUTY** THAT NEVER FADES. - AUDREY HEPBURN -

CP JACOB 8983

CP PATCH 8986

CP PATCH 8994

CP PATCH 8995