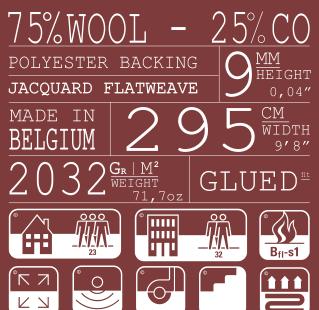

## HAUTE COUTURE COLLECTION 2016

technical specifications

Qualité | Kwaliteit | Qualitätsbezeichnung | Quality

#### CW

Technique de fabrication | Fabricagemethode | Herstellungsverfahren | Manufacturation process

#### Jacquard Flatweave

Composition | Samenstelling | Zusammensetzung | Composition

### 75% WOOL | 25% CO

Composition double-dossier | Samenstelling rug tapijt | Zusammensetzung Teppichrücken | Backing composition

100% PE

Compostion totale | Totale samenstelling | Gesamtzusammensetzung | Total composition

### 50% WOOL | 30% PE | 20% CO

Largeur | Breedte | Breite | Width

### 2,95m | 9'8"

Hauteur | Hoogte | Gesamthöhe | Height

### +/\_9 mm | 0,04"

Poids | Gewicht | Gewicht | Weight

#### 2032 $Gr|m^2$

ClassificationGeneral overall use Class 23/32<br/>Luxury class LC1Castor ChairIntensive useStairsIntensive useFire RatingB-FLDimensional Stabilityconform for gluedThermal Resistance0,098 m² K/WImpact Sound△ LW 29dB