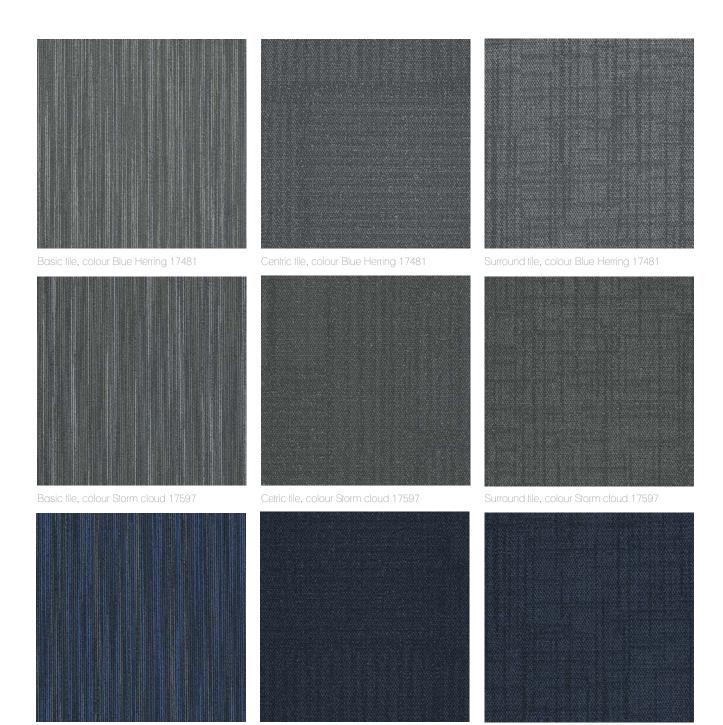

### **Design is limitless**

Space Worx collection: basic, centric & surround tile, for that more tailored look in size 61x61 cm.

To see all colours, installation, specifications, warranty and eco-impacts, upload 2d,3d, please visit the link.

#### www.deprojectinrichter.com 088 - 650 12 34

Basic tile, colour Denim 17496

Cetric tile, colour Denim 17496

Surround tile, colour Denim 17496