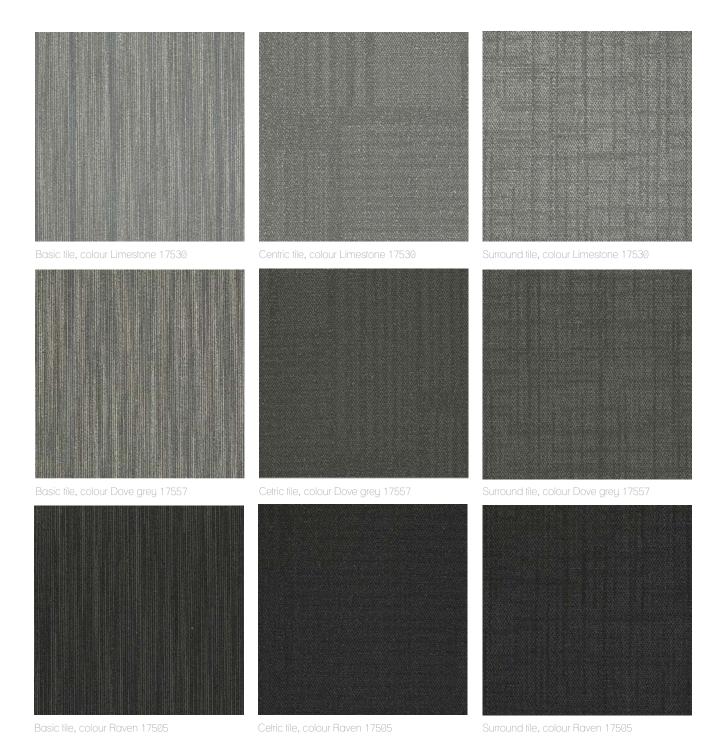

### **Design is limitless**

Space Worx collection: basic, centric & surround tile, for that more tailored look in size 61x61 cm.

To see all colours, installation, specifications, warranty and eco-impacts, upload 2d,3d, please visit the link.