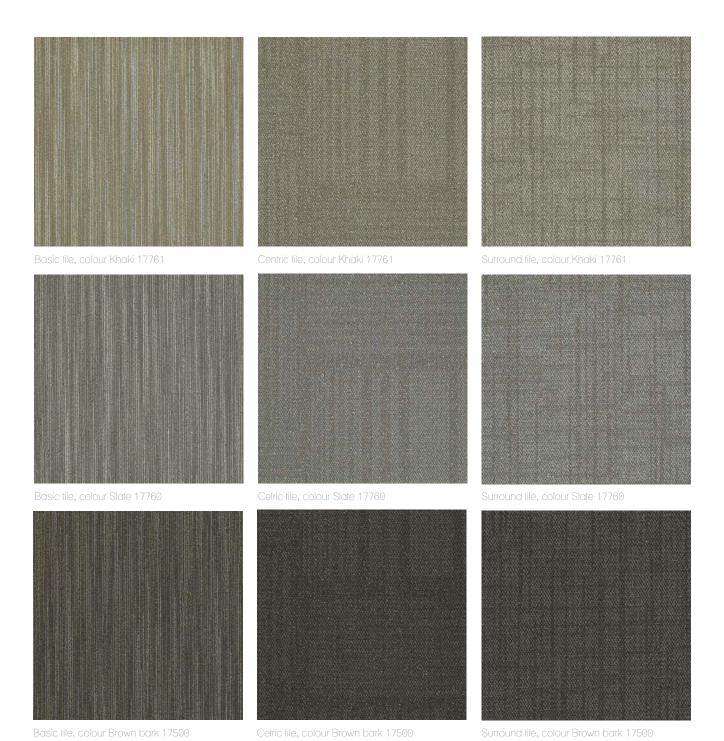

### **Design is limitless**

Space Worx collection: basic, centric & surround tile, for that more tailored look in size 61x61 cm.

To see all colours, installation, specifications, warranty and eco-impacts, upload 2d,3d, please visit the link.

#### www.deprojectinrichter.com 088 - 650 12 34

Basic tile, colour Denim 17496

Cetric tile, colour Denim 17496

Surround tile, colour Denim 17496