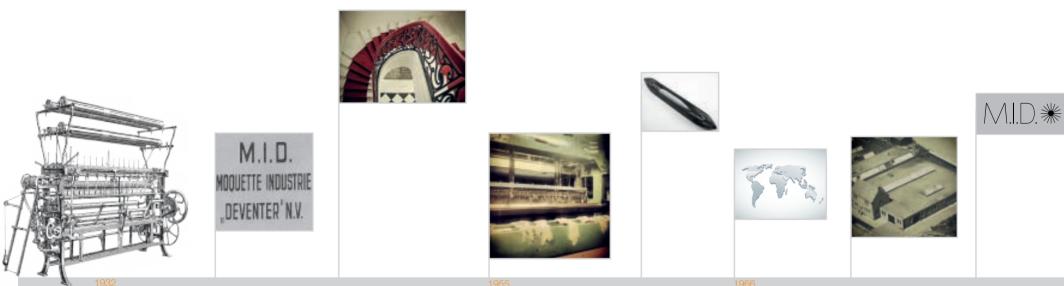

#### OUR**HISTORY**

Founded in 1932, the start of weaving Wilton at 100 cm Van de Wiele looms, standard roll lengths and colours for the Dutch market. M.I.D. Carpets adds looms of 455 cm width. This is the start of custom made weaving, in any colour from 3 meters length only. Rapidly expanding export to Germany, Belgium, France, Great Britain and first steps in export to the USA were made.