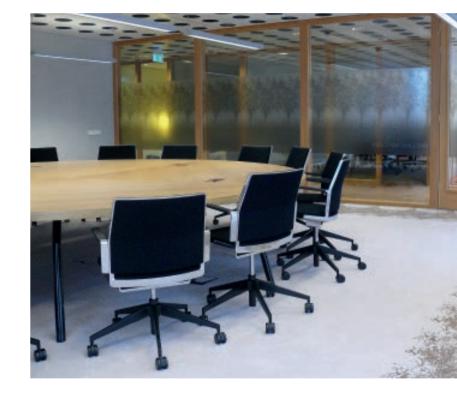

#### CONTRACTCUSTOMWOOL

Pure woven Wilton carpet in a wide variety of designs in Moquette, Bouclé and Frisé. Suitable for heavy contract use, presented in 16 colours to inspire you. Using New Zealand wool to meet our high quality standards! All carpet is custom made for each individual project in any colour you wish.

#### **CONTRACT**BASE

This collection is the natural choice in responsible woven carpet. Proudly woven with 100% recycled yarns in fresh, inspiring designs and colour combinations. A comprehensive and exciting collection with a modern charisma. Suitable for heavy contract areas, meeting the highest expectations and performances for your design space.