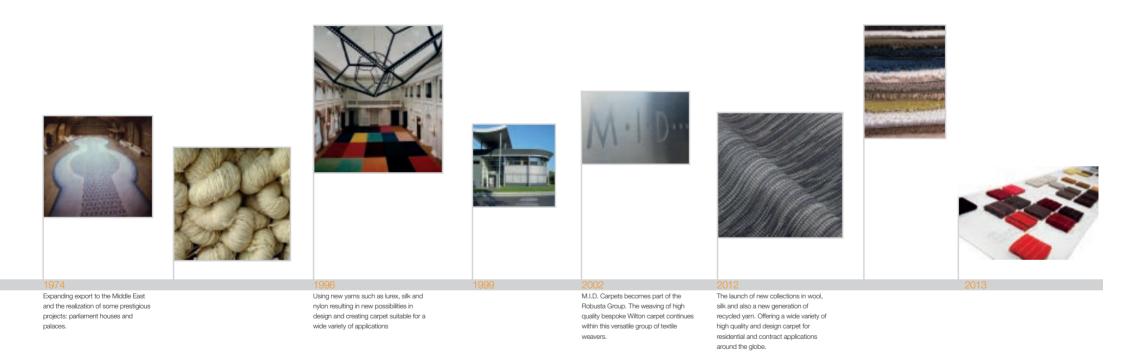

#### OUR**HISTORY**

Founded in 1932, the start of weaving Wilton at 100 cm Van de Wiele looms, standard roll lengths and colours for the Dutch market. M.I.D. Carpets adds looms of 455 cm width. This is the start of custom made weaving, in any colour from 3 meters length only. Rapidly expanding export to Germany, Belgium, France, Great Britain and first steps in export to the USA were made.

#### **ECONYL**REGENERATIONSYSTEM

Turn old waste into something brand new and beautiful. The ECONYL® brand turns nylon waste into prime material for industrial manufacturing. The innovative ECONYL® regeneration system is based on sustainable chemistry. As part of this process the nylon contained in waste such as carpets, clothing or fishing nets is transformed back into virgin raw material without any loss of quality. M.I.D. proudly uses ECONYL® for the new Contract Base collection.