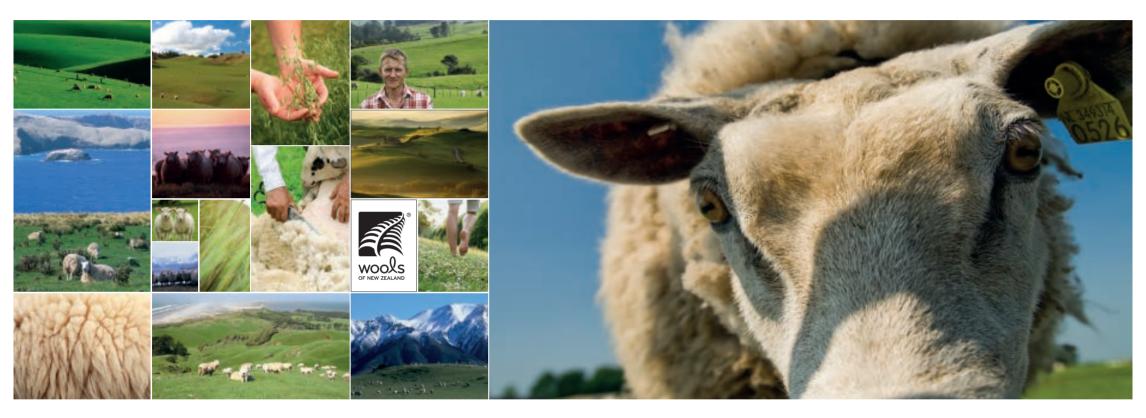

#### WOOLSOFNEWZEALAND

New Zealand wool's superior quality enables extensive design, colour and pattern flexibility, while wool's natural ability to shrug off dirt and spring back into shape after crushing ensures long lasting good looks to complement and enhance any room setting.

New Zealand sheep are bred especially to create wool for the world's finest carpets. Contaminants like black fibres are avoided, allowing light, fashionable shades that are not possible with wool from other sources. The depth of shade and clarity of colour from New Zealand wool cannot be achieved on any other fibre.

New Zealand sheep farming is recognised for its world-leading standards of farming integrity. Sheep are grazed on a variety of different pasture types, including hillsides which are unsuitable for other farming systems, and which allow for effective soil management and natural free-range grazing. Efficient land management and flock rotation ensure that the land will continue to enhance high quality wool production for generations to come.