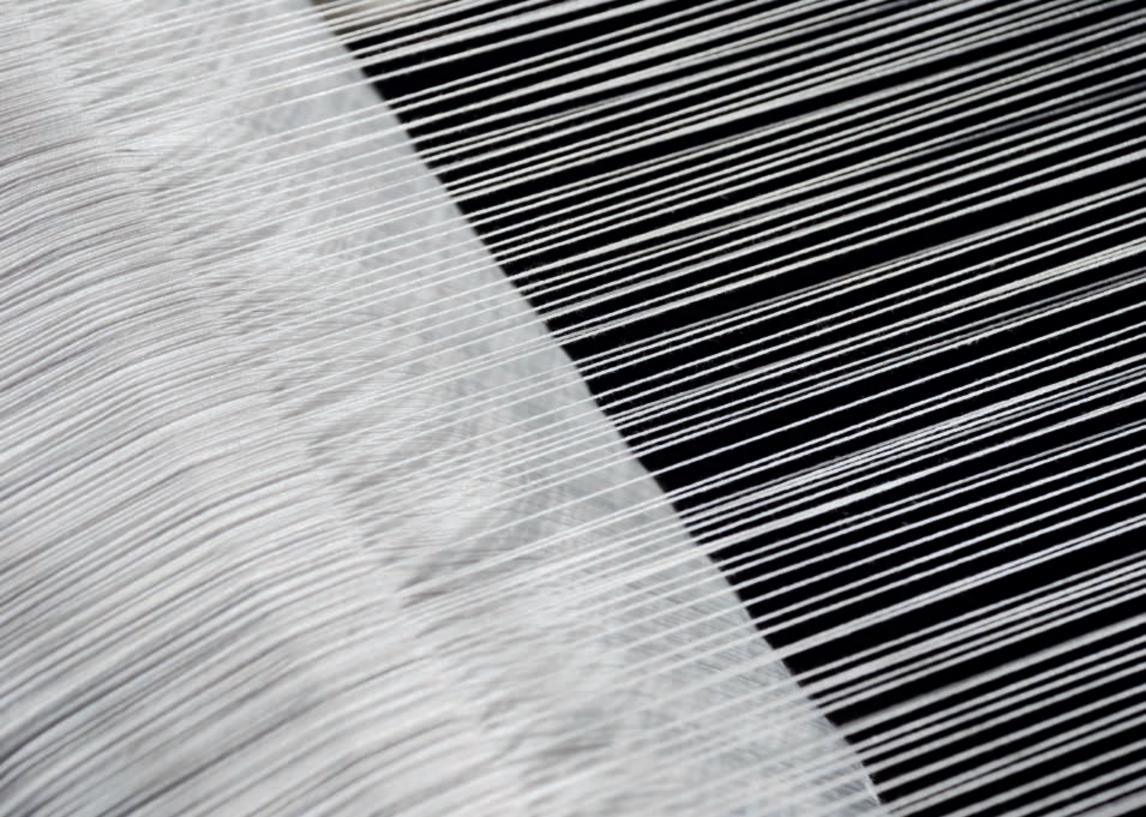

#### WILTON WEAVING

All M.I.D. carpet is designed and woven in Holland, where we have full quality control at every stage of the process. The weaving technique used at M.I.D. is the so-called Wilton weaving technique on wire looms. Giving extensive combinations of loop and/or cut piles in one carpet. Adding different yarn colours in the length gives extensive possibilities of structure and design in Wilton weaving. Wilton woven carpet is generally considered and known for high quality, strength and durability and is a popular choice for commercial areas as it can stand up to high traffic. Wilton woven carpet is also a very popular choice as high comfort residential wall-to-wall carpet and rugs.