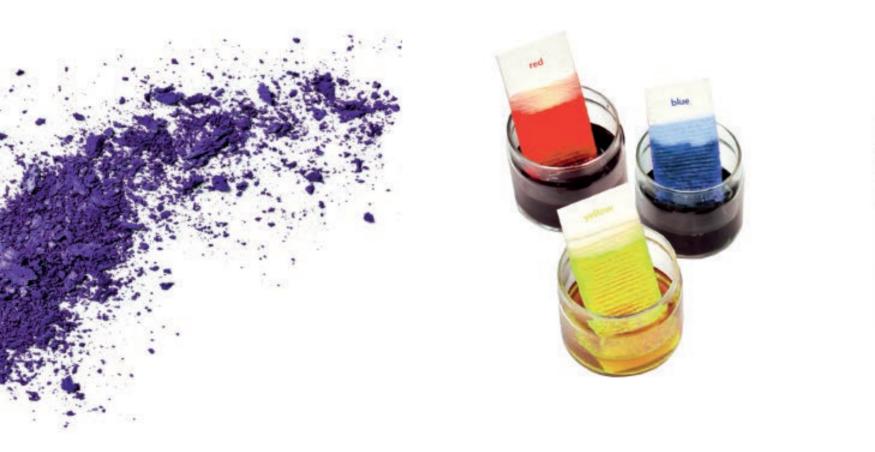

#### ACOLOURFULWORLD

Join the colourful world of M.I.D. Custom Woven Carpet. M.I.D. Carpets has a history of creating custom colours in its pure beauty. Colours to work with in any interior concept. The world of colour is one of endless variation, a mystery to play with, surprise and comfort us! Our colour sample services provides colour poms and samples to illustrate your interior plan. The M.I.D. colour selections are based on interior developments, fashionable interior concepts and the input from leading creative designers. "Our customers create our colours".

## CREATING COLOUR

# "OUR EYES CAN DISTINGUISH MILLIONS OF COLOURS WE ARE PROUD TO WEAVE ALL..."