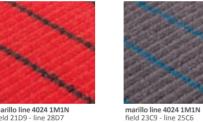

# HEAVYCONTRACTUSE

marillo frisé 4026 1M1N 20A7

moquette 4024 28C6

marillo line 4024 1M1N field 21D9 - line 28D7

marillo frisé 4026 2M1N 25D8

marillo stripes 4024 1M1N stripes 22A9 + 21E5 + 21F7

moquette 4024 28D7

moquette line 4024 1M1N field 23C9 - line 21D8

marillo frisé line 4026 1M1N field 26F2 - line 26C6

marillo frisé 4226 2-frame design 696 field 27F9 - design 26F2+26C6/20F6+26C6 stripes 28C6 + 23C9 + 22F6