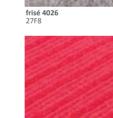

**bouclé 4024** 22F4

marillo 4024 1M1N 25F1

**marillo 4024 1M1N** 28D7

**marillo 4024 1M3N** 22A9

**frisé 4026** 28C6

**bouclé line 4024** field 25C6 - line 23C9

**frisé 4026** 28D7

marillo 4024 1M3N 25C6

**charon 4026** 23A6

**marillo 4024 3M1N** 21D8

**frisé line 4026** field 27F9 - line 28A6

marillo 4024 3M1N 24B9