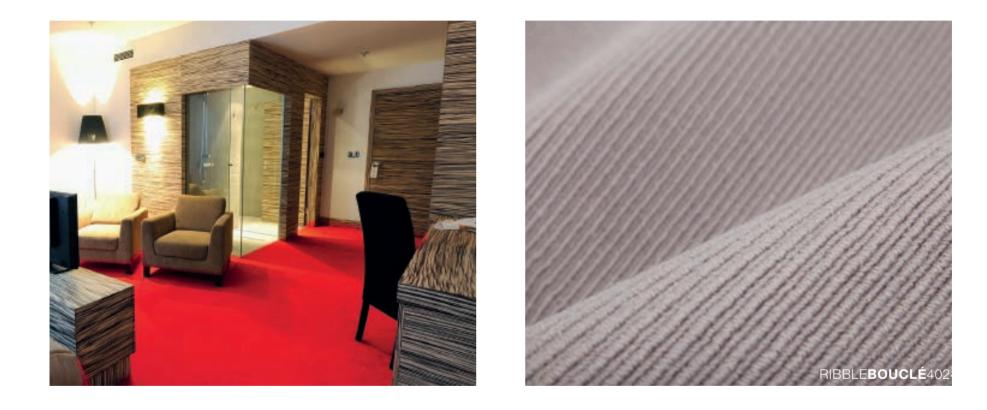

#### WILTON WEAVING

All M.I.D. carpet is designed and woven in Holland, where we have full quality control at every stage of the process. The weaving technique used at M.I.D. is the so-called Wilton weaving technique on wire looms. Giving extensive combinations of loop and/or cut piles in one carpet. Adding different yarn colours in the length gives extensive possibilities of structure and design in Wilton weaving. Wilton woven carpet is generally considered and known for high quality, strength and durability and is a popular choice for commercial areas as it can stand up to high traffic. Wilton woven carpet is also a very popular choice as high comfort residential wall-to-wall carpet and rugs.

quadro fine frisé 4026 field 27F9 - line 28D7

quadro fine 4026 field 22F6 - line 28D7

quadro fine frisé 4026 field 20F7 - line 20F6

ribble bouclé 4024 22F4

quadro 4026 field 21E5 - line 21D9

ribble bouclé 4024 28D7