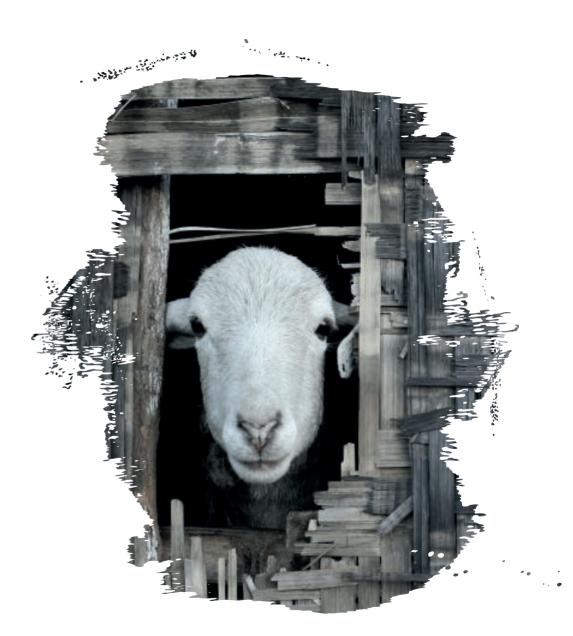

#### WOOLSOFNEWZEALAND

New Zealand wool's superior quality enables extensive design, colour and pattern flexibility, while wool's natural ability to shrug off dirt and spring back into shape after crushing ensures long lasting good looks to complement and enhance any room setting.

New Zealand sheep are bred especially to create wool for the world's finest carpets. Contaminants like black fibres are avoided, allowing light, fashionable shades that are not possible with wool from other sources. The depth of shade and clarity of colour from New Zealand wool cannot be achieved on any other fibre.

New Zealand sheep farming is recognised for its world-leading standards of farming integrity. Sheep are grazed on a variety of different pasture types, including hillsides which are unsuitable for other farming systems, and which allow for effective soil management and natural free-range grazing. Efficient land management and flock rotation ensure that the land will continue to enhance high quality wool production for generations to come.