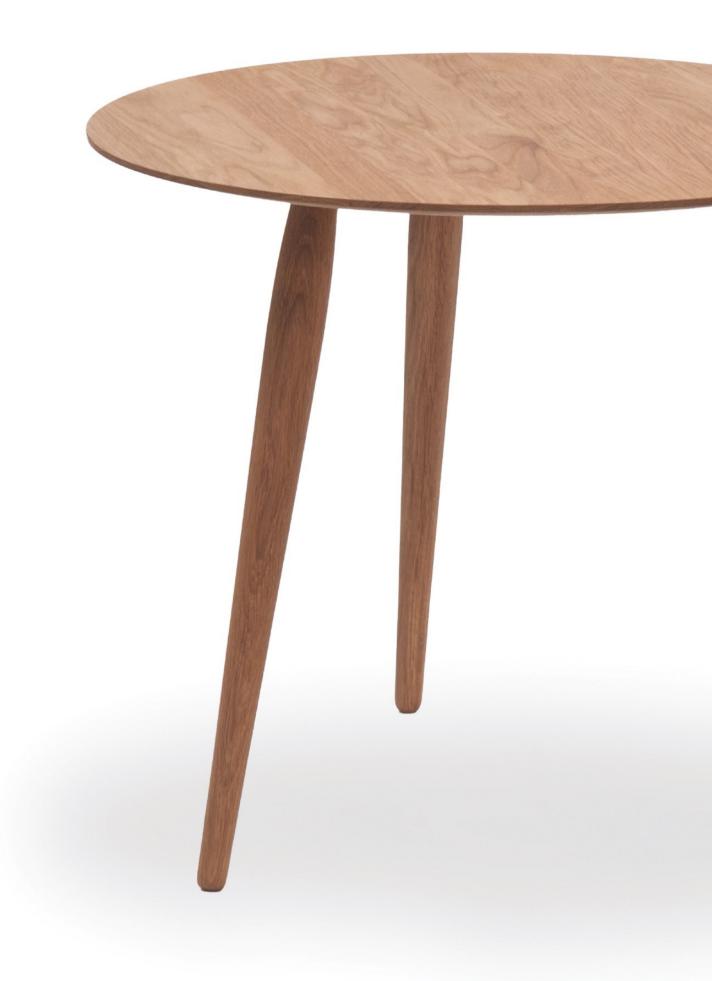

#### Construction

The 18mm thin solid wooden tabletop is cut and hand polished leaving a plate, with a smooth and comfortable edge. Combined with the turned wooden legs they create a light and elegant coffee table. As an alternative the tables are available with table plates in white laminate.