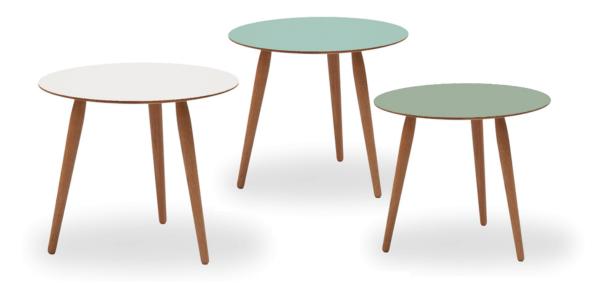

#### Description

PLAYround are round coffee tables and come in five different sizes and four different heights. We produce the tables in two types of solid wood, European oak and American walnut. The table plates come in white laminate as well.

#### Construction

The 18mm thin solid wooden tabletop is cut and hand polished leaving a plate, with a smooth and comfortable edge. Combined with the turned wooden legs they create a light and elegant coffee table. As an alternative the tables are available with table plates in white laminate.