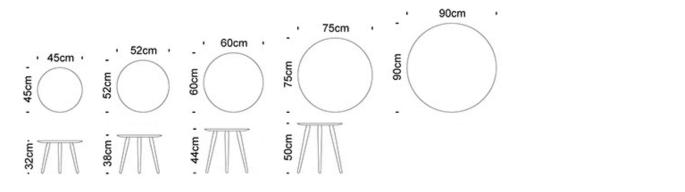

#### Description

PLAYround are round coffee tables and come in five different sizes and four different heights. We produce the tables in two types of solid wood, European oak and American walnut. The table plates come in white laminate as well.

Dimensions