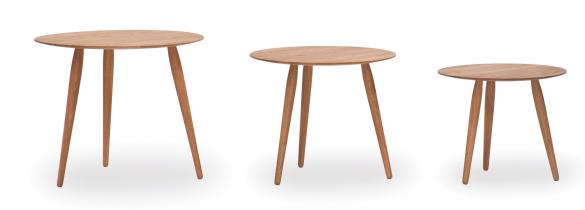

#### Description

PLAYround are round coffee tables and come in five different sizes and four different heights. We produce the tables in two types of solid wood, European oak and American walnut. The table plates come in white laminate as well.

The American walnut surface is always treated with natural oil, while we supply oak treated with soap, natural oil, and white pigmented oil. Oak table legs are also available painted black.

The different surfaces allow for exciting compositions. It is possible to put together a classic table all in oak, or a more interesting composition, for example a table with black painted legs and a table plate in oak treated with natural oil. The different heights, sizes and composition, make this table series a dream for every lover of interior design.