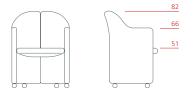

#### DESIGNER

Eugenio Gerli

Armchair on castors 1PS6011: L 68 D 60 H 68

Armchair on feet 1PS6012: L 68 D 60 H 68

Tall armchair on castors 1PS6021: L 57 D 56 H 82

Tall armchair on feet 1PS6022: L 57 D 56 H 82