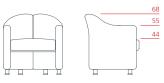

#### DESIGNER

Eugenio Gerli

Armchair on castors 1PS6011: L 68 D 60 H 68

Armchair on feet 1PS6012: L 68 D 60 H 68

Tall armchair on castors 1PS6021: L 57 D 56 H 82

Tall armchair on feet 1PS6022: L 57 D 56 H 82