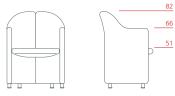

#### DESIGNER

Eugenio Gerli

Armchair on castors 1PS6011: L 68 D 60 H 68

Armchair on feet 1PS6012: L 68 D 60 H 68

Tall armchair on castors 1PS6021: L 57 D 56 H 82

Tall armchair on feet 1PS6022: L 57 D 56 H 82