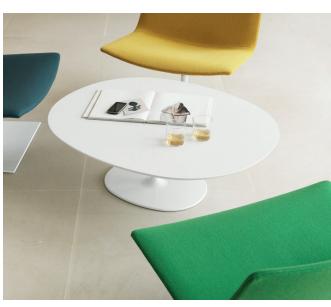

# **Case Studies**

1

- 1 Boardroom, Barcelona, Spain Art. 0665 Double lacquered steel base & oval MDF top
- 2 Lounge Area Art. 0689 White lacquered steel base & oval MDF top
- 3 Superstudio Più, Milan, Italy Art. 0661 White lacquered steel base & square MDF top