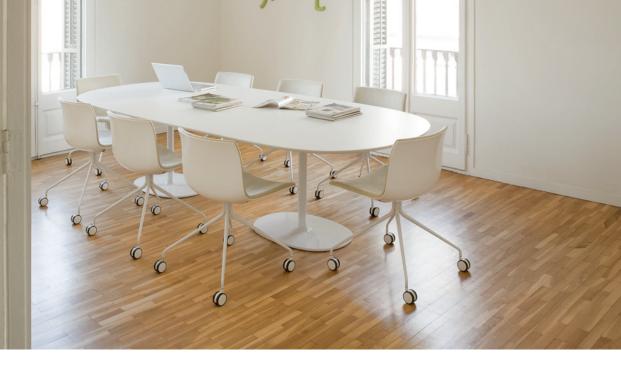

# **Case Studies**

1

- 1 Boardroom, Barcelona, Spain Art. 0665 Double lacquered steel base & oval MDF top
- 2 Lounge Area Art. 0689 White lacquered steel base & oval MDF top
- 3 Superstudio Più, Milan, Italy Art. 0661 White lacquered steel base & square MDF top