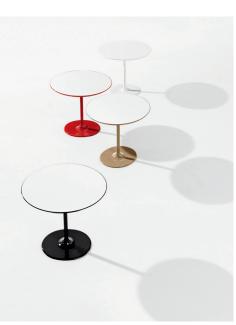

### Dizzie

With a deceptively simple, visually striking, silhouette, Dizzie tables are ideal for diverse settings from the domestic to the commercial. The sensuous, organic shape of the base suggests a drop of mercury. Table bases are available in chrome or white-lacquered steel. White MDF tops are available in large oval, round, square or small oval. The smallest version (51x47 cm) is available with oval base and table top edge lacquered in seven vibrant colors – light blue, gray, moka, red, sand, green and black – in addition to white.

### Steel frame base

- 1 CRO Chrome finish steel
- 2 V12 White lacquered glossy

Steel fraeme base

– only for h 50 cm

- 3 V32 Blue lacquered glossy
- 4 V33 Grey lacquered glossy
- 5 V34 Moka lacquered glossy
- 6 V35 Red lacquered glossy
- 7 V36 Sand lacquered glossy
- 8 V37 Green lacquered glossy
- 9 V43 Black lacquered glossy