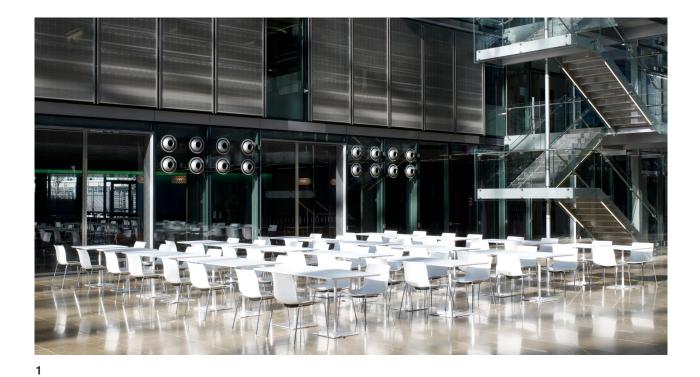

## **Case Studies**

- 2
- 1 Private residence Art. 0651 White lacquered steel base & oval MDF top
- 2 Art. 0681 Lacquered steel base & oval MDF top.
- 3 Apartamentos Ardora Pontevedra, Spain Art. 0681 Lacquered steel base & oval MDF top