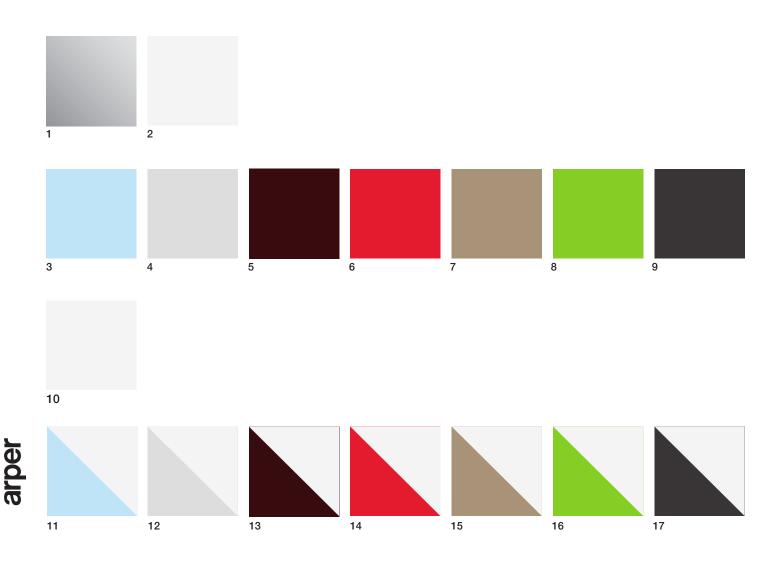

### Steel frame base

- 1 CRO Chrome finish steel
- 2 V12 White lacquered glossy

Steel fraeme base

– only for h 50 cm

- 3 V32 Blue lacquered glossy
- 4 V33 Grey lacquered glossy
- 5 V34 Moka lacquered glossy
- 6 V35 Red lacquered glossy
- 7 V36 Sand lacquered glossy
- 8 V37 Green lacquered glossy
- 9 V43 Black lacquered glossy

Top embossed MDF

10 M02 White

Top on MDF with PVC White - only for h 50 cm

- 11 M32 White/Blue
- 12 M33 White/Grey
- 13 M34 White/Moka
- 14 M35 White/Red
- 15 M36 White/Sand
- 16 M37 White/Green
- 17 M38 White/Black