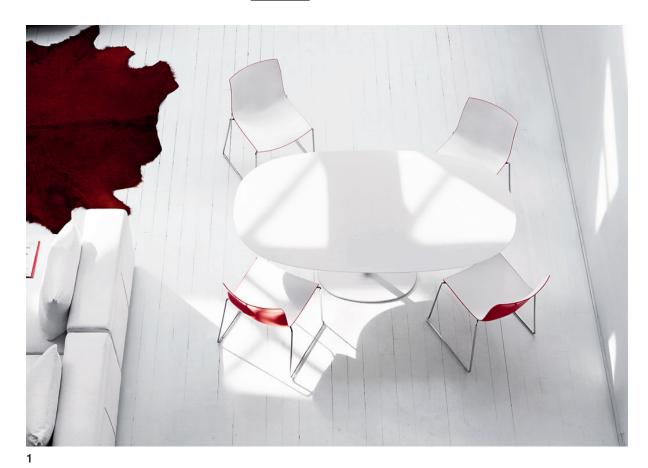

## **Case Studies**

- 2
- 1 Private residence Art. 0651 White lacquered steel base & oval MDF top
- 2 Art. 0681 Lacquered steel base & oval MDF top.
- 3 Apartamentos Ardora Pontevedra, Spain Art. 0681 Lacquered steel base & oval MDF top