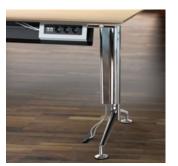

without having to use any tools. The surfaces can be selected to match the table tops.

Optional modesty panel: the panels (height 40 cm) are mounted and locked shockproof in an instant,

Vertical cable duct:

profiles guide the

cables along the table leg.

magnetic aluminium

Thanks to bevelled CRKL edges, the lightweight table top appears to be even more delicate.

Horizontal cable duct: cable channels mounted underneath the table top will accomodate even larger cable amounts. They can be taken off or folded in without any tools.