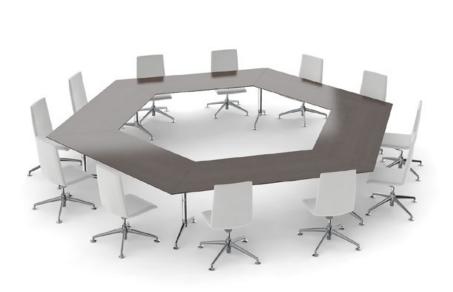

## Variety is the Watchword.

## fina flex makes everything possible.

The modular and comprehensive system allows to design a great variety of table configurations – regardless of the number of participants and the size of the room. For that, the system offers a comprehensive variety of table tops featuring different edge variants in different shapes and sizes. But regardless of the respective configuration – fina flex always stays light and elegant.