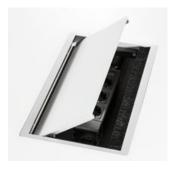

without having to use any tools. The surfaces can be selected to match the table tops.

Optional modesty panel: the panels (height 40 cm) are mounted and locked shockproof in an instant,

Vertical cable duct: