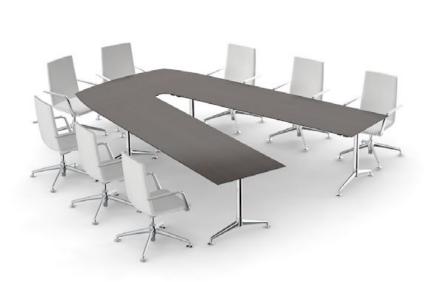

## Variety is the Watchword.

## fina flex makes everything possible.

The modular and comprehensive system allows to design a great variety of table configurations – regardless of the number of participants and the size of the room. For that, the system offers a comprehensive variety of table tops featuring different edge variants in different shapes and sizes. But regardless of the respective configuration – fina flex always stays light and elegant.