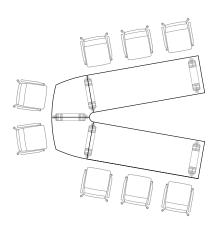

## Variety is the Watchword.

## fina flex makes everything possible.

The modular and comprehensive system allows to design a great variety of table configurations – regardless of the number of participants and the size of the room. For that, the system offers a comprehensive variety of table tops featuring different edge variants in different shapes and sizes. But regardless of the respective configuration – fina flex always stays light and elegant.