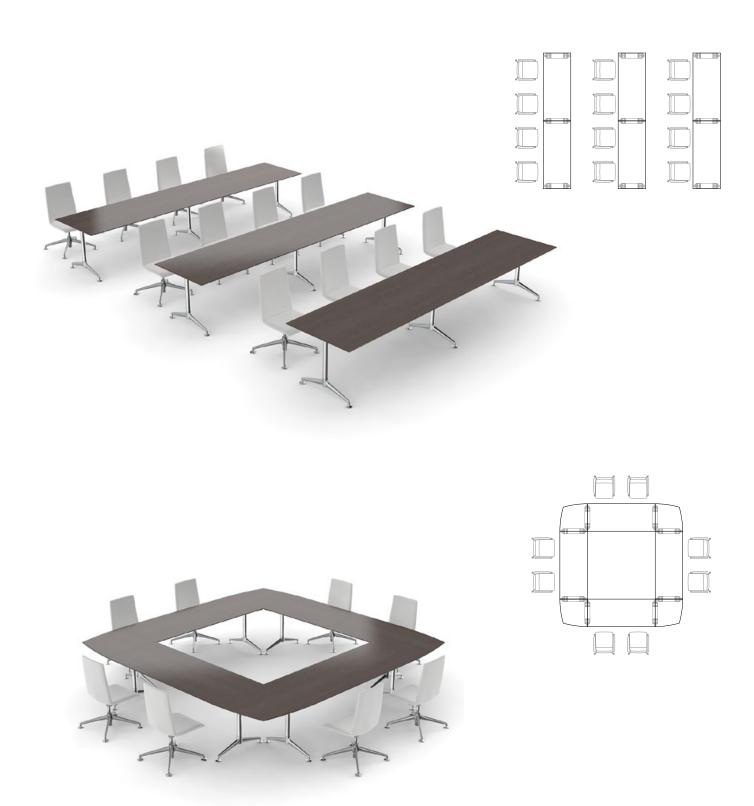

## Variety is the Watchword.

## fina flex makes everything possible.

The modular and comprehensive system allows to design a great variety of table configurations – regardless of the number of participants and the size of the room. For that, the system offers a comprehensive variety of table tops featuring different edge variants in different shapes and sizes. But regardless of the respective configuration – fina flex always stays light and elegant.