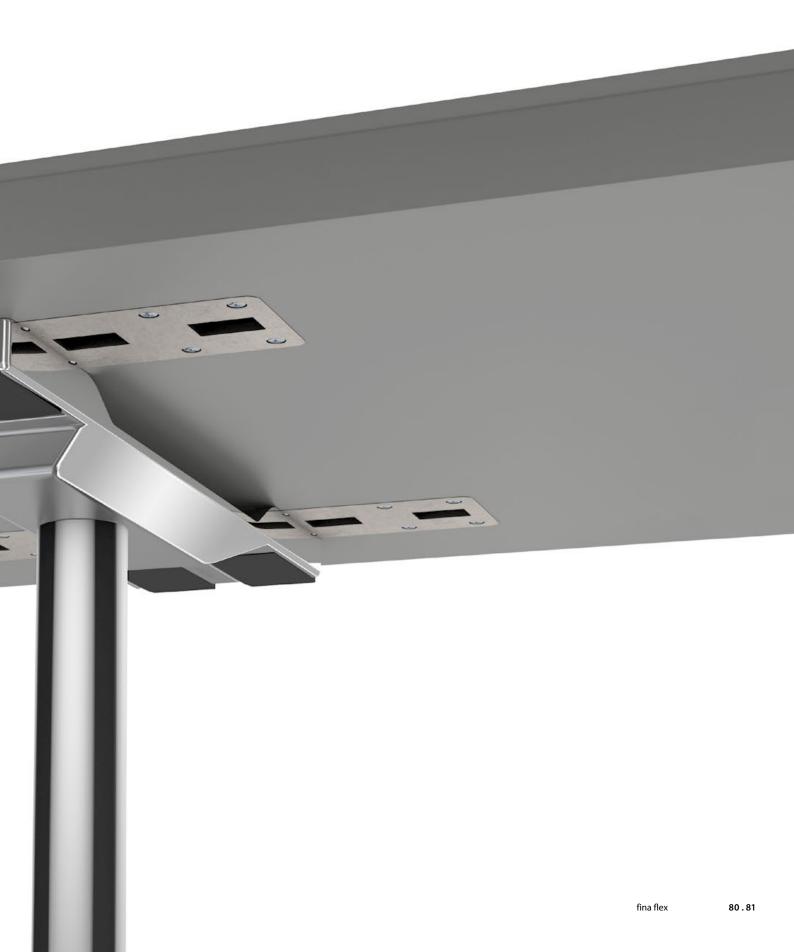

www.deprojectinrichter.com

fina flex

Two table tops, one leg: the connecting element of one table leg takes both tops, solidly locking each with the other. When locked, the fingers of the connective elements hook into the metal plates set into the table tops. Thanks to the patented mechanism, two table tops may be connected or separated without any tools.

without having to use any tools. The surfaces can be selected to match the table tops.

Optional modesty panel: the panels (height 40 cm) are mounted and locked shockproof in an instant,

Vertical cable duct:

profiles guide the

cables along the table leg.

magnetic aluminium

Thanks to bevelled CRKL edges, the lightweight table top appears to be even more delicate.

Horizontal cable duct: cable channels mounted underneath the table top will accomodate even larger cable amounts. They can be taken off or folded in without any tools.