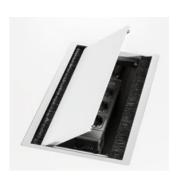

without having to use any tools. The surfaces can be selected to match the table tops.

Optional modesty panel: the panels (height 40 cm) are mounted and locked shockproof in an instant,

Vertical cable duct:

profiles guide the

cables along the table leg.

magnetic aluminium

Thanks to bevelled CRKL edges, the lightweight table top appears to be even more delicate.

Horizontal cable duct: cable channels mounted underneath the table top will accomodate even larger cable amounts. They can be taken off or folded in without any tools.