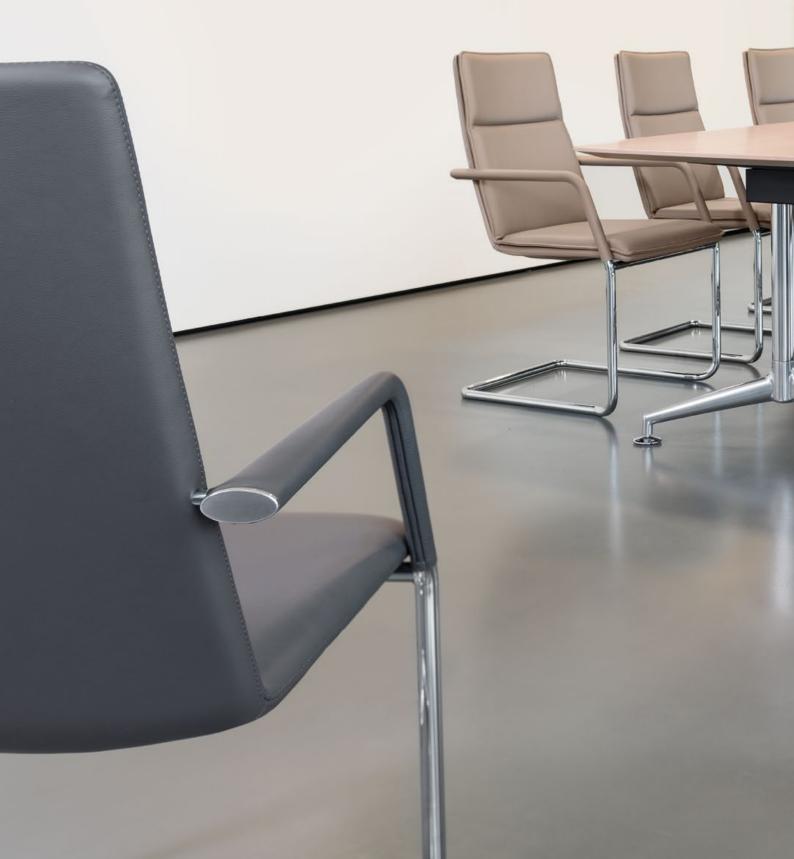

## The Exclusive Alternative.

finasoft cantilever chair with wide arm-rests.

The wide, very comfortable and representative arm-rest with its elliptic section makes this high-quality conference chair stand out among its peers, the various finasoft cantilever chairs. The chromed arm-rest end cap lends the perfect finishing touch to this elegant chair, upholstered with premium leather.