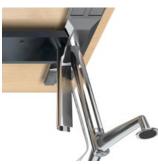

www.deprojectinrichter.com

fina flex

Two table tops, one leg: the connecting element of one table leg takes both tops, solidly locking each with the other. When locked, the fingers of the connective elements hook into the metal plates set into the table tops. Thanks to the patented mechanism, two table tops may be connected or separated without any tools.

without having to use any tools. The surfaces can be selected to match the table tops.

Optional modesty panel: the panels (height 40 cm) are mounted and locked shockproof in an instant,

Vertical cable duct: