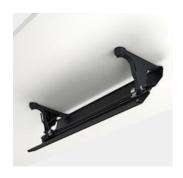

without having to use any tools. The surfaces can be selected to match the table tops.

Optional modesty panel: the panels (height 40 cm) are mounted and locked shockproof in an instant,

Vertical cable duct:

profiles guide the

cables along the table leg.

magnetic aluminium

Thanks to bevelled CRKL edges, the lightweight table top appears to be even more delicate.

Horizontal cable duct: cable channels mounted underneath the table top will accomodate even larger cable amounts. They can be taken off or folded in without any tools.