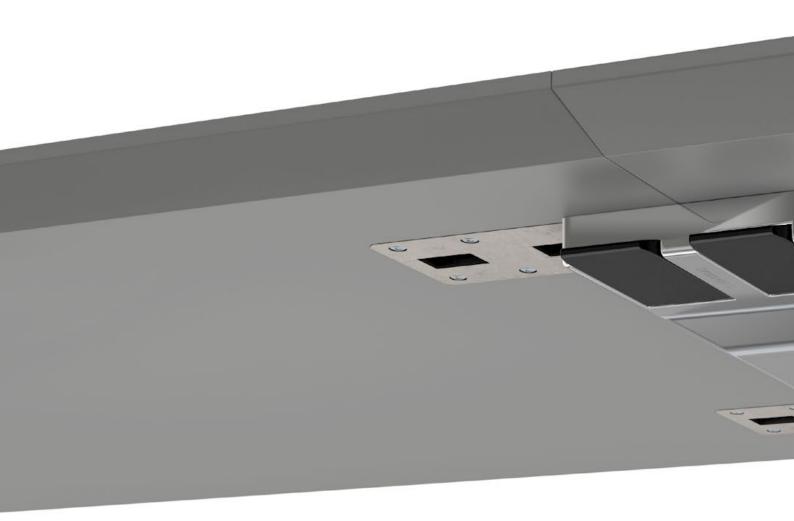

www.deprojectinrichter.com

fina flex

Two table tops, one leg: the connecting element of one table leg takes both tops, solidly locking each with the other. When locked, the fingers of the connective elements hook into the metal plates set into the table tops. Thanks to the patented mechanism, two table tops may be connected or separated without any tools.