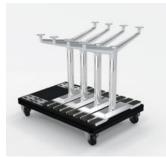

Transport and storage trolleys for legs, table tops and cable ducts facilitate and speed up rearranging the tables and getting them ready for storage.

Open to all sides: thanks to the innovative cable lid, cables can be guided outwards to both sides.