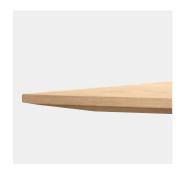

profiles guide the

cables along the table leg.

magnetic aluminium

Thanks to bevelled CRKL edges, the lightweight table top appears to be even more delicate.

Horizontal cable duct: cable channels mounted underneath the table top will accomodate even larger cable amounts. They can be taken off or folded in without any tools.