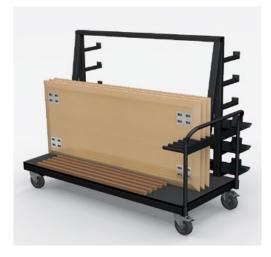

Transport and storage trolleys for legs, table tops and cable ducts facilitate and speed up rearranging the tables and getting them ready for storage.

Open to all sides: thanks to the innovative cable lid, cables can be guided outwards to both sides.