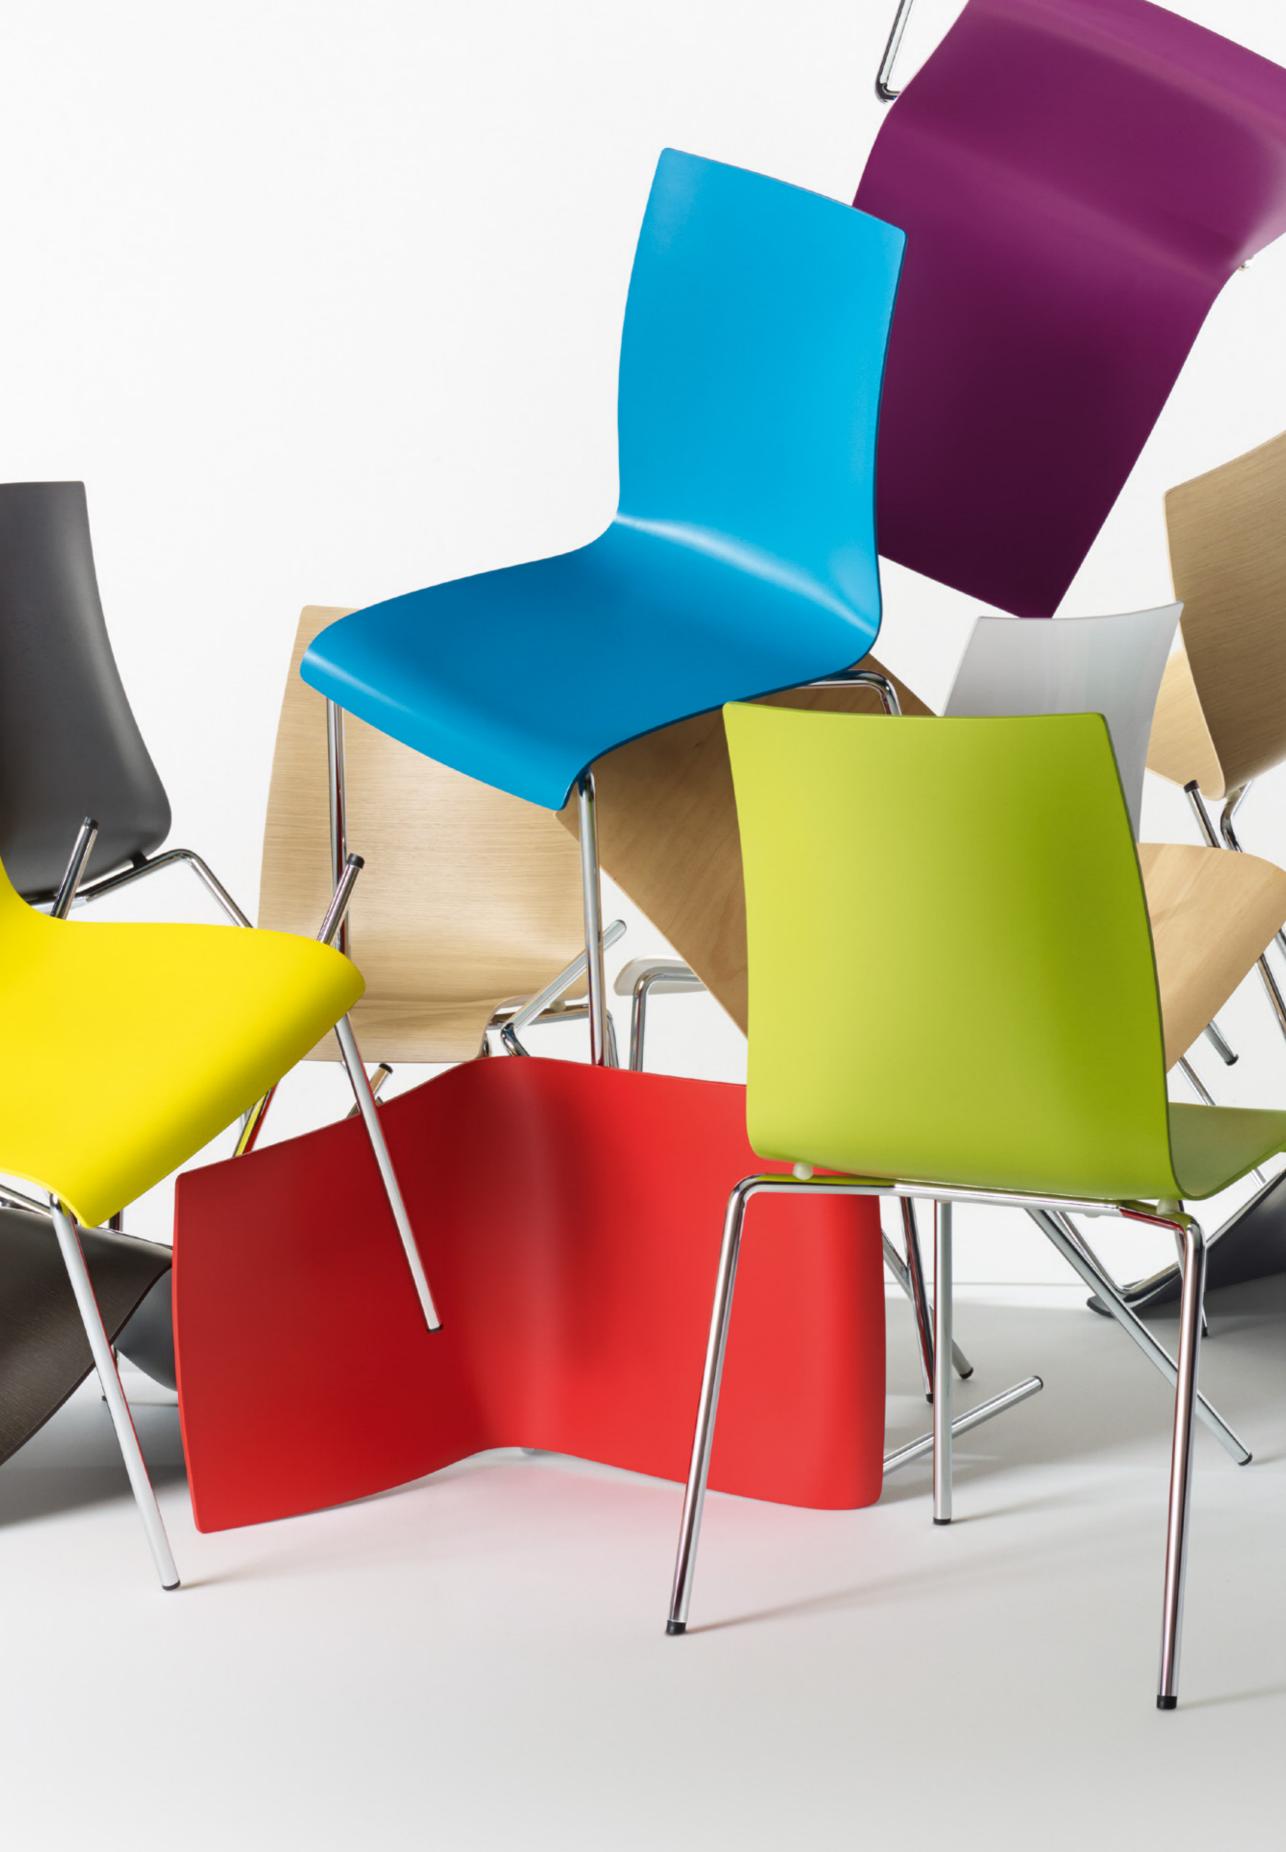

## INNOVATION LAID ON THICK

BUT END RESULTS CAN BE ULTRA-THIN. IN THIS CASE, THE THINNEST STRUCTURAL SHELL ON THE MARKET.

# INNOVATION IS SECOND NATURE TO US

INSPIRED BY NATURE – THE SNAKE'S FORKED TONGUE – THE CANTILEVER MECHANISM GIVES THE CHAIR THE FLEXIBILITY TO MOVE WITH YOU.

WITH FINAWOOD, A QUALITY PLASTIC SHELL ENCOUNTERS AN ELEGANTLY DESIGNED OAK FRAME. THANKS TO THE INVISIBLE JOINTS, NOTHING BREAKS UP THE FLOWING LINES ON THE WOODEN FRAME. THE PERFECT ADDITION TO THE VERSATILE FINA FAMILY.