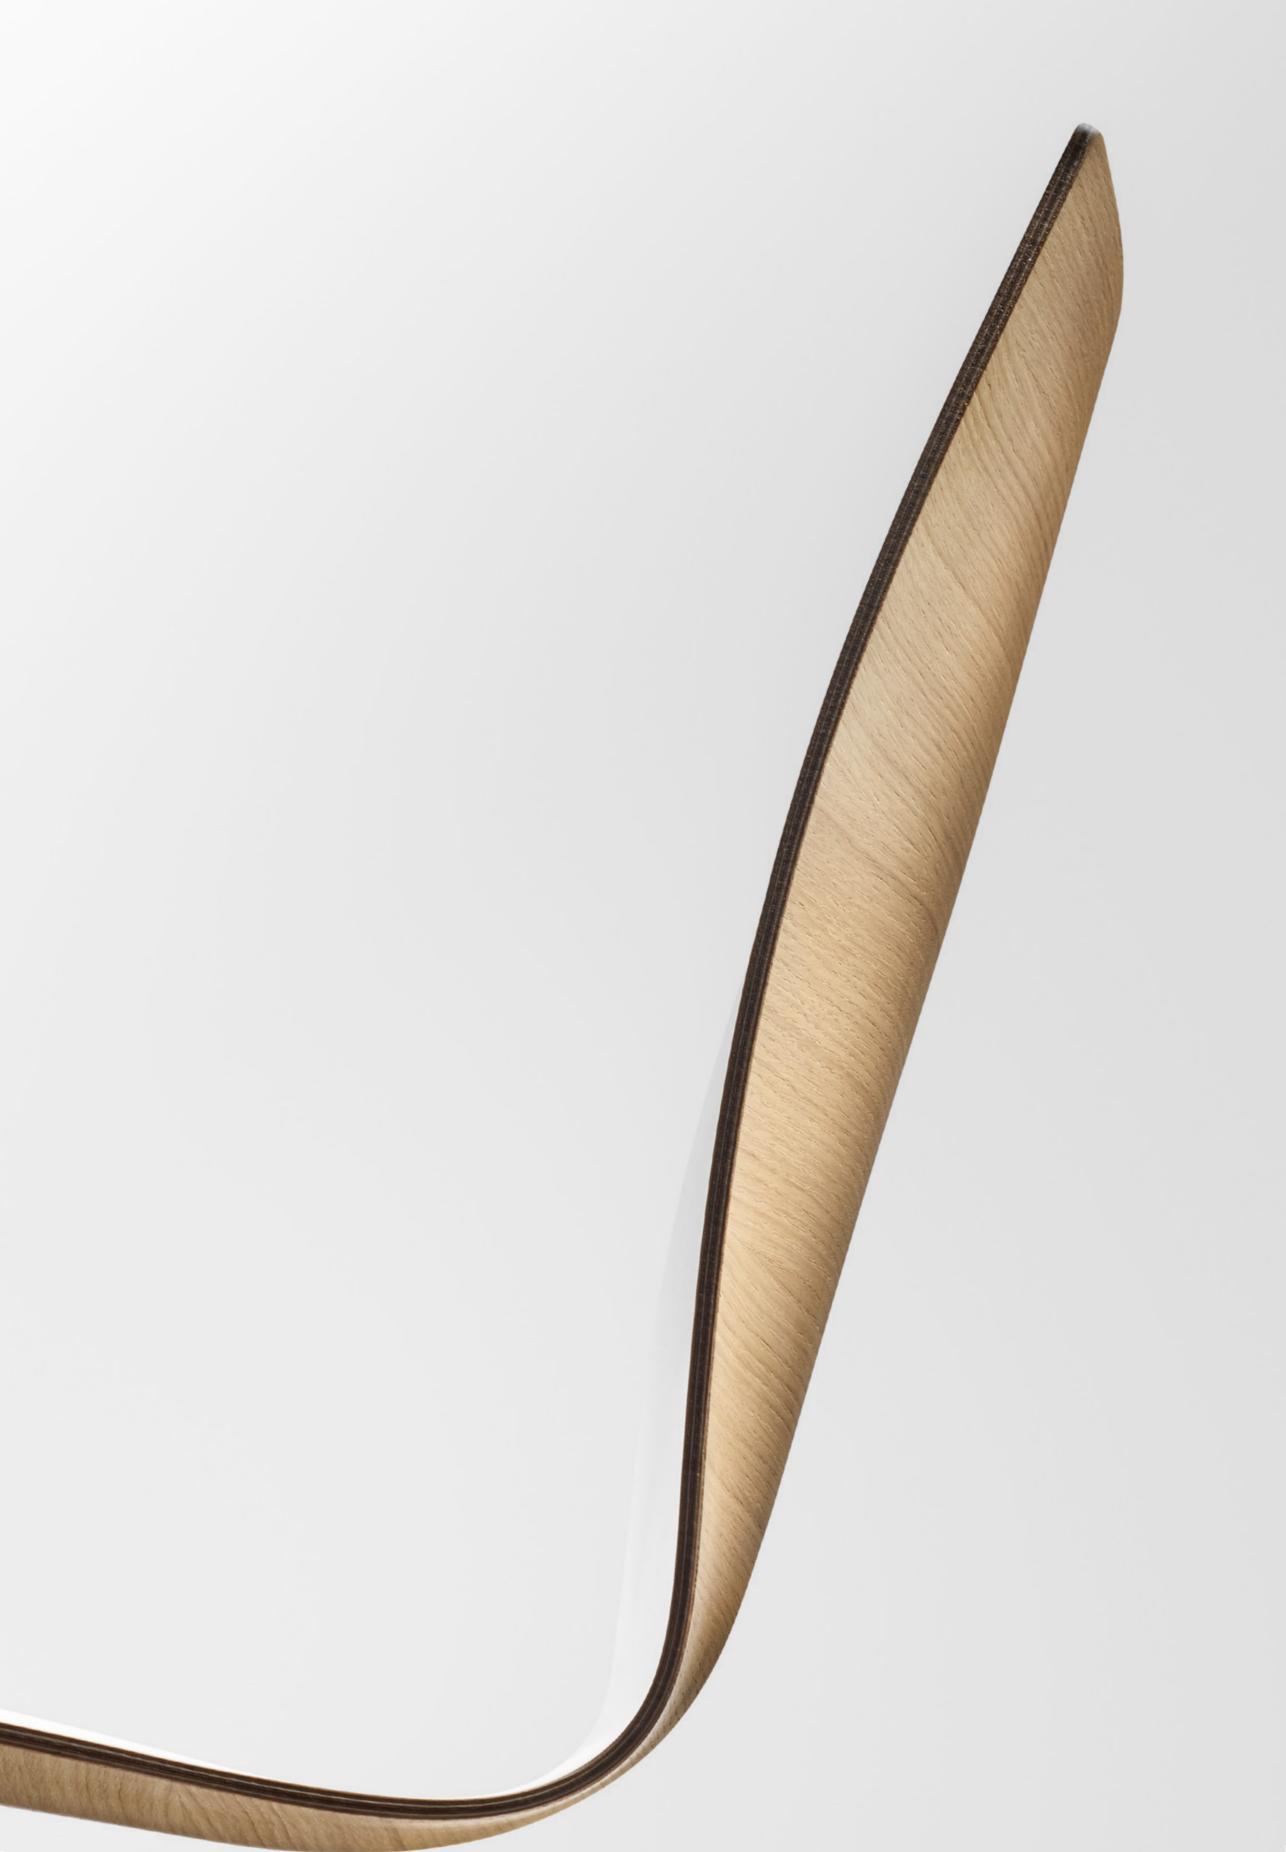

## INNOVATION LAID ON THICK

BUT END RESULTS CAN BE ULTRA-THIN. IN THIS CASE, THE THINNEST STRUCTURAL SHELL ON THE MARKET.

# INNOVATION IS SECOND NATURE TO US

INSPIRED BY NATURE – THE SNAKE'S FORKED TONGUE – THE CANTILEVER MECHANISM GIVES THE CHAIR THE FLEXIBILITY TO MOVE WITH YOU.

WITH FINAWOOD, A QUALITY PLASTIC SHELL ENCOUNTERS AN ELEGANTLY DESIGNED OAK FRAME. THANKS TO THE INVISIBLE JOINTS, NOTHING BREAKS UP THE FLOWING LINES ON THE WOODEN FRAME. THE PERFECT ADDITION TO THE VERSATILE FINA FAMILY.