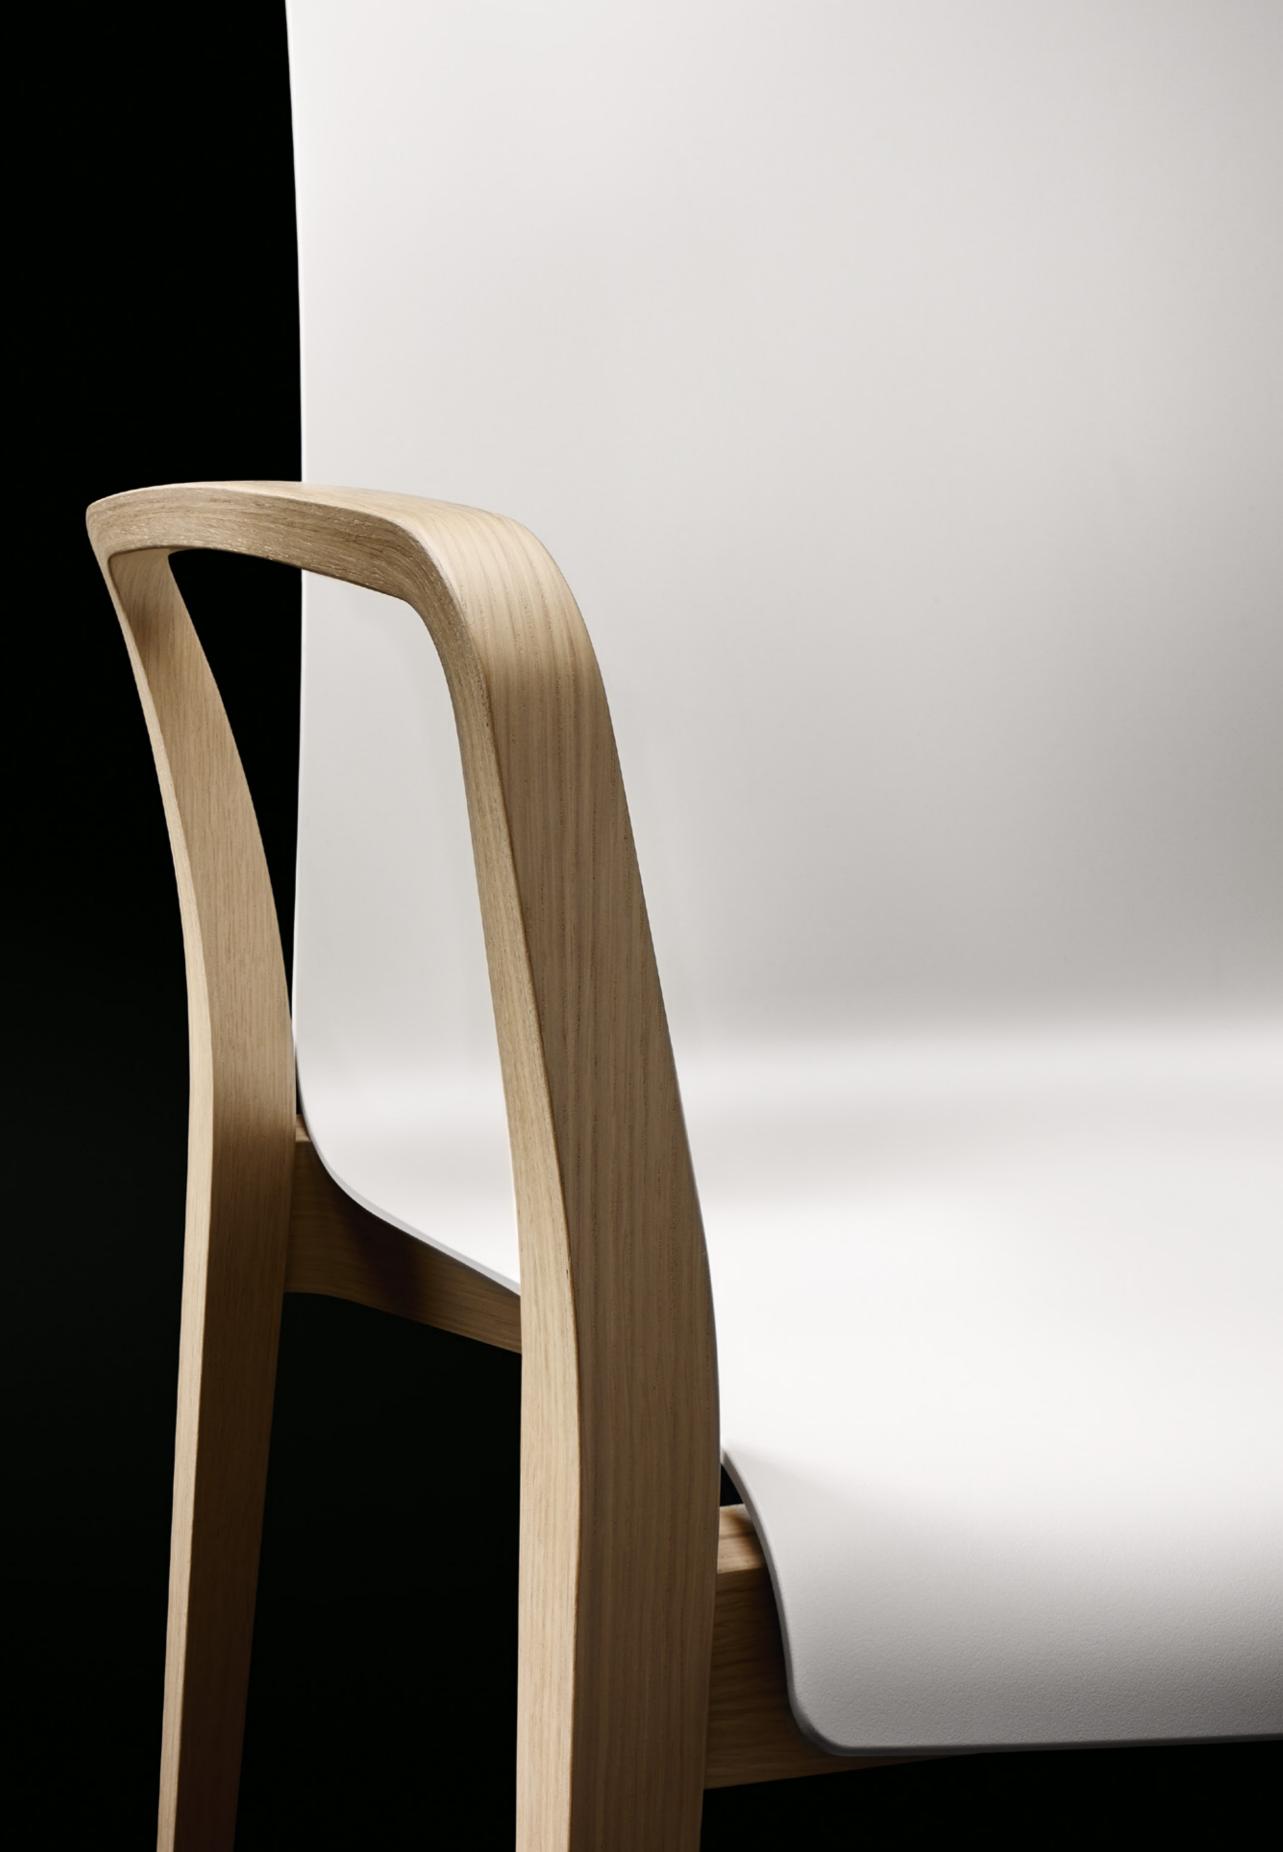

# INNOVATION IS SECOND NATURE TO US

INSPIRED BY NATURE – THE SNAKE'S FORKED TONGUE – THE CANTILEVER MECHANISM GIVES THE CHAIR THE FLEXIBILITY TO MOVE WITH YOU.

WITH FINAWOOD, A QUALITY PLASTIC SHELL ENCOUNTERS AN ELEGANTLY DESIGNED OAK FRAME. THANKS TO THE INVISIBLE JOINTS, NOTHING BREAKS UP THE FLOWING LINES ON THE WOODEN FRAME. THE PERFECT ADDITION TO THE VERSATILE FINA FAMILY.

## EXPLORING NEW PATHS LED US TO THE WOOD

THE COLLECTION WOULDN'T BE COMPLETE WITHOUT THE WARMTH AND BEAUTY OF NATURAL WOOD

PURISTIC, ROBUST AND REDUCED TO THE BARE ESSENTIALS. FINA CLUB AND FINA BAR NOT ONLY GO PERFECTLY IN ANY CAFETERIA, BUT ALSO FIT EASILY INTO ANY OTHER ROOM CONCEPT.