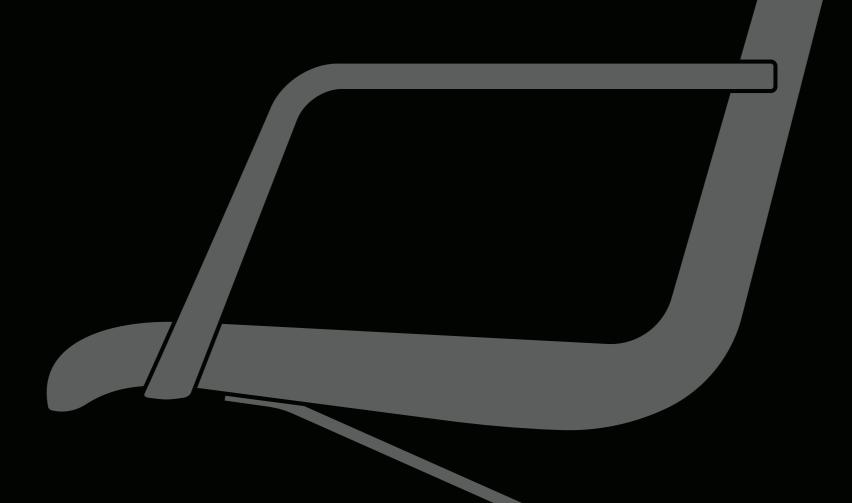

# INNOVATION IS SECOND NATURE TO US

INSPIRED BY NATURE – THE SNAKE'S FORKED TONGUE – THE CANTILEVER MECHANISM GIVES THE CHAIR THE FLEXIBILITY TO MOVE WITH YOU.

WITH FINAWOOD, A QUALITY PLASTIC SHELL ENCOUNTERS AN ELEGANTLY DESIGNED OAK FRAME. THANKS TO THE INVISIBLE JOINTS, NOTHING BREAKS UP THE FLOWING LINES ON THE WOODEN FRAME. THE PERFECT ADDITION TO THE VERSATILE FINA FAMILY.