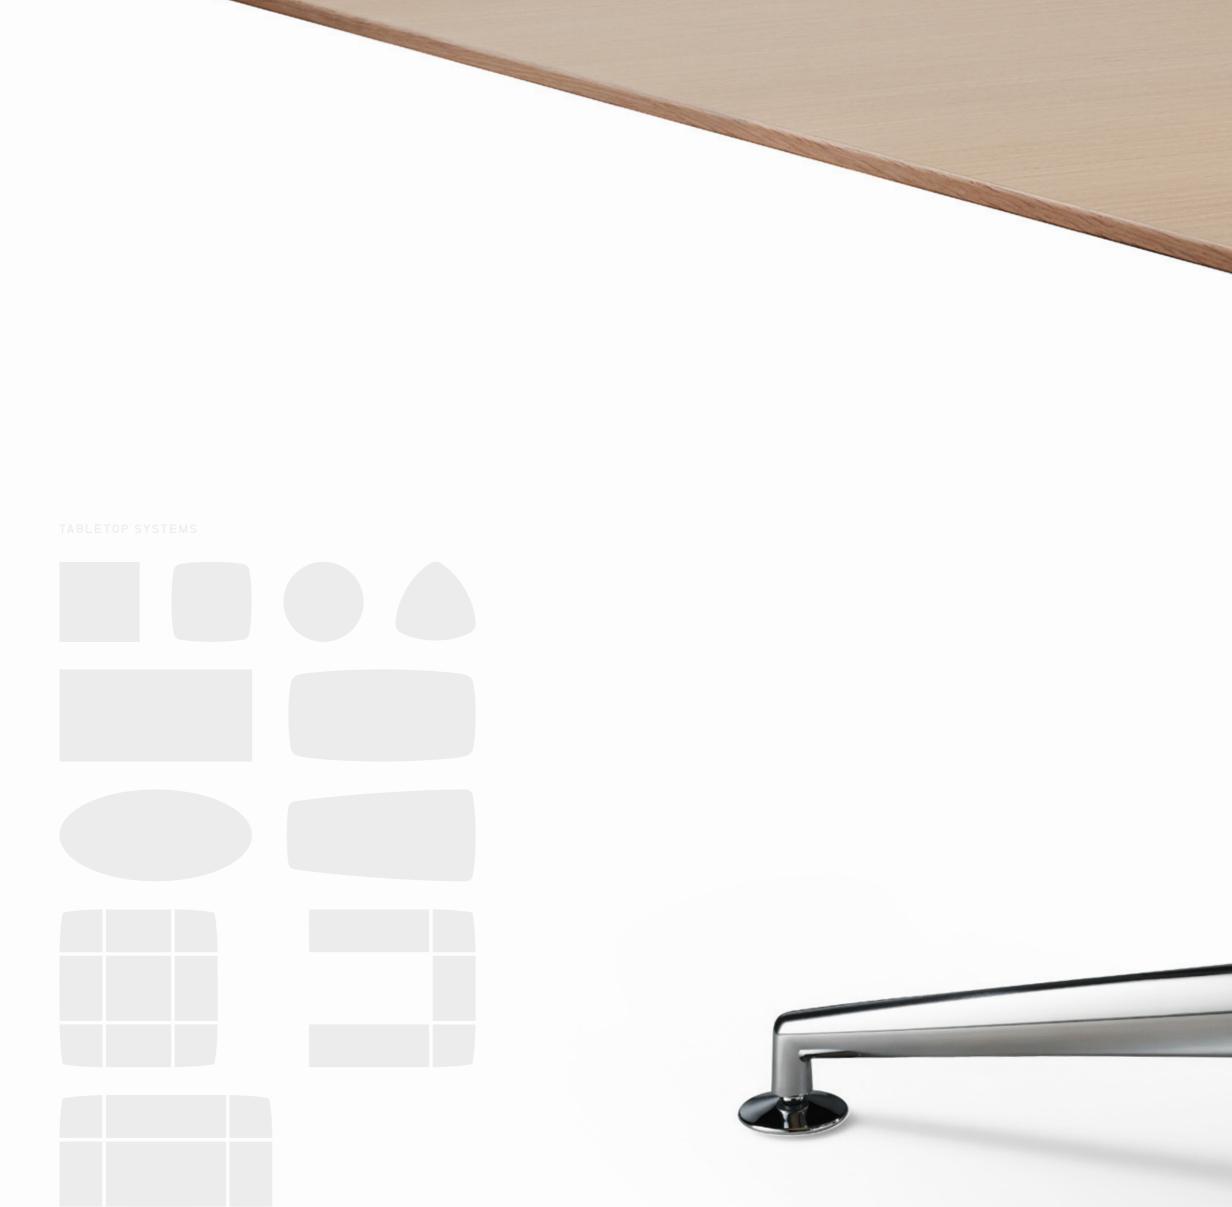

## BRINGING VERSATILITY TO THE TABLE

OUR TABLE COMPLETES THE FINA COLLECTION. NOT JUST ANY TABLE, BUT AN ENTIRE TABLE SYSTEM – UNRESTRICTED BY SHAPE, SIZE, SURFACE FINISH OR EDGE PROFILE. A SYSTEM THAT INTELLIGENTLY MANAGES CABLES AND PLUGS AND BRINGS TECHNOLOGY TO THE TABLE.

#### BASE FRAME SYSTEMS

**ANYTHING IS POSSIBLE.** U-SHAPE, RECTANGLE, ELLIPSE OR SUPERELLIPSE. DEPENDING ON THE TYPE OF CONFERENCE, THE NUMBER OF PARTICIPANTS AND THE CONFERENCE ROOM, A WIDE RANGE OF TABLE ARRANGEMENTS CAN BE CREATED. SPECIAL SHAPES ARE ALSO POSSIBLE.