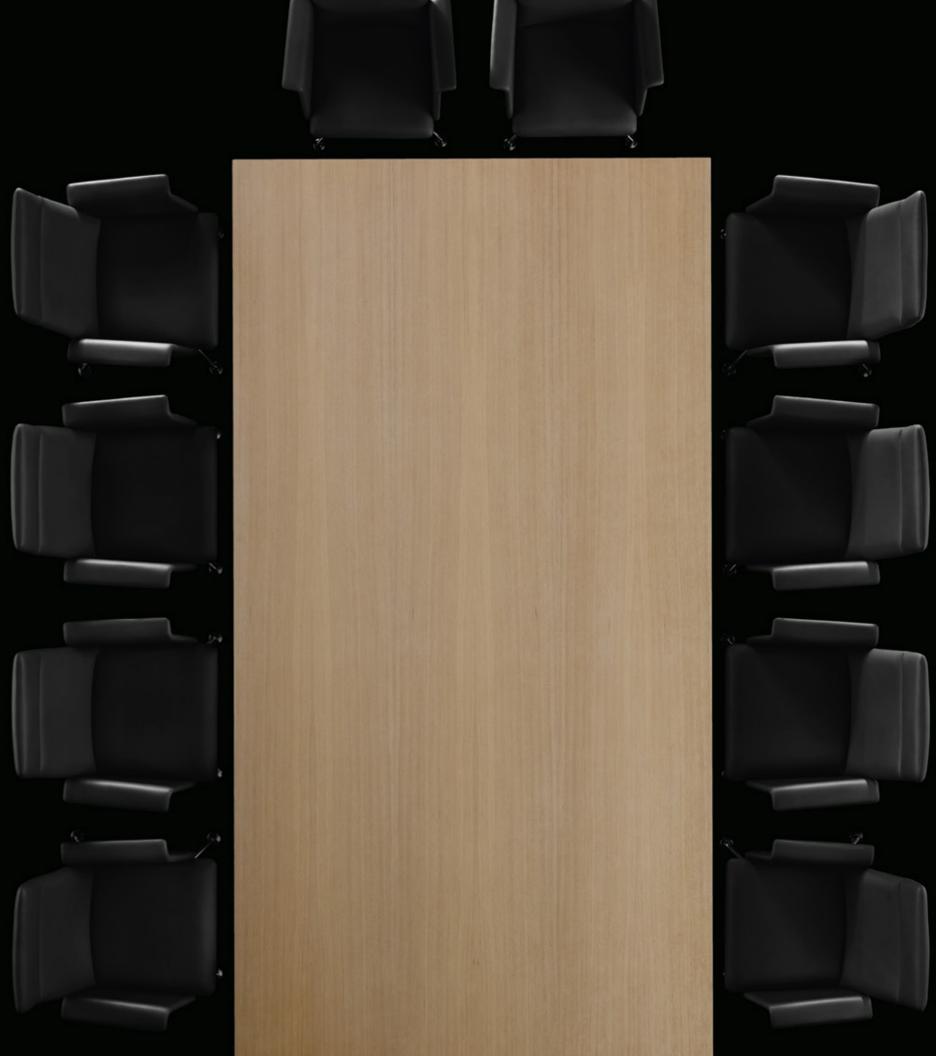

## BRINGING VERSATILITY TO THE TABLE

OUR TABLE COMPLETES THE FINA COLLECTION. NOT JUST ANY TABLE, BUT AN ENTIRE TABLE SYSTEM – UNRESTRICTED BY SHAPE, SIZE, SURFACE FINISH OR EDGE PROFILE. A SYSTEM THAT INTELLIGENTLY MANAGES CABLES AND PLUGS AND BRINGS TECHNOLOGY TO THE TABLE.

#### BASE FRAME SYSTEMS

**ANYTHING IS POSSIBLE.** U-SHAPE, RECTANGLE, ELLIPSE OR SUPERELLIPSE. DEPENDING ON THE TYPE OF CONFERENCE, THE NUMBER OF PARTICIPANTS AND THE CONFERENCE ROOM, A WIDE RANGE OF TABLE ARRANGEMENTS CAN BE CREATED. SPECIAL SHAPES ARE ALSO POSSIBLE.