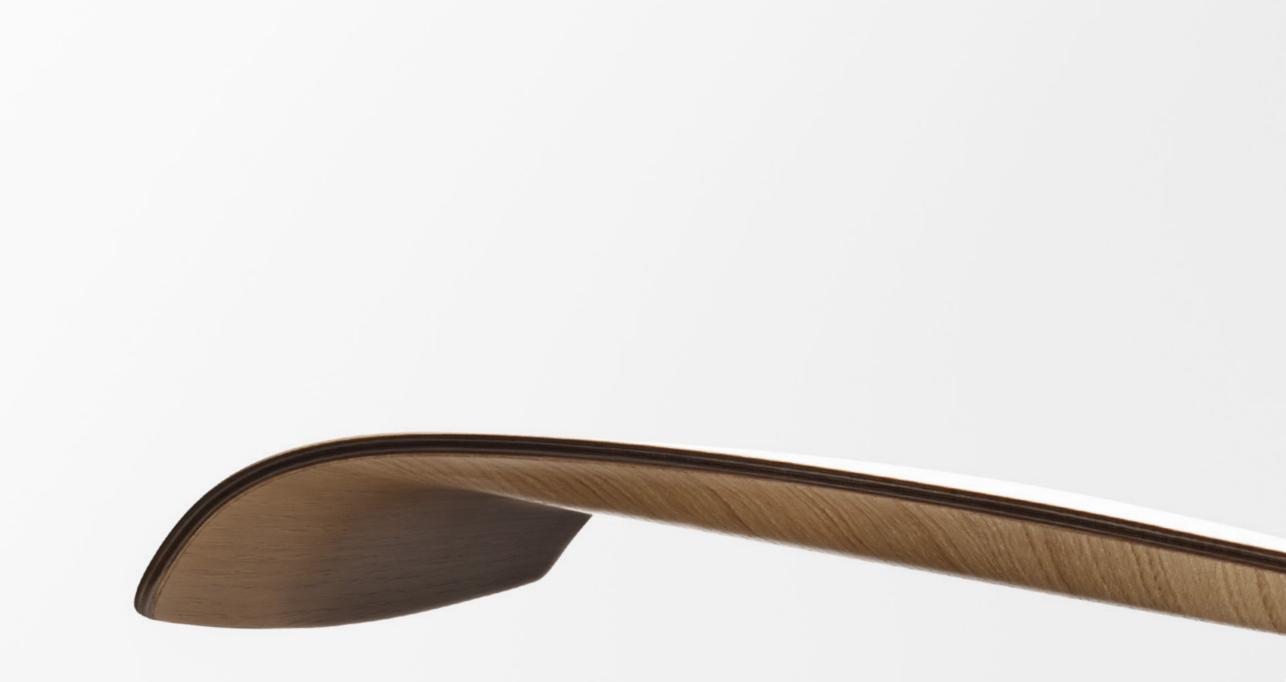

## INNOVATION LAID ON THICK

BUT END RESULTS CAN BE ULTRA-THIN. IN THIS CASE, THE THINNEST STRUCTURAL SHELL ON THE MARKET.

# INNOVATION IS SECOND NATURE TO US

INSPIRED BY NATURE – THE SNAKE'S FORKED TONGUE – THE CANTILEVER MECHANISM GIVES THE CHAIR THE FLEXIBILITY TO MOVE WITH YOU.

WITH FINAWOOD, A QUALITY PLASTIC SHELL ENCOUNTERS AN ELEGANTLY DESIGNED OAK FRAME. THANKS TO THE INVISIBLE JOINTS, NOTHING BREAKS UP THE FLOWING LINES ON THE WOODEN FRAME. THE PERFECT ADDITION TO THE VERSATILE FINA FAMILY.