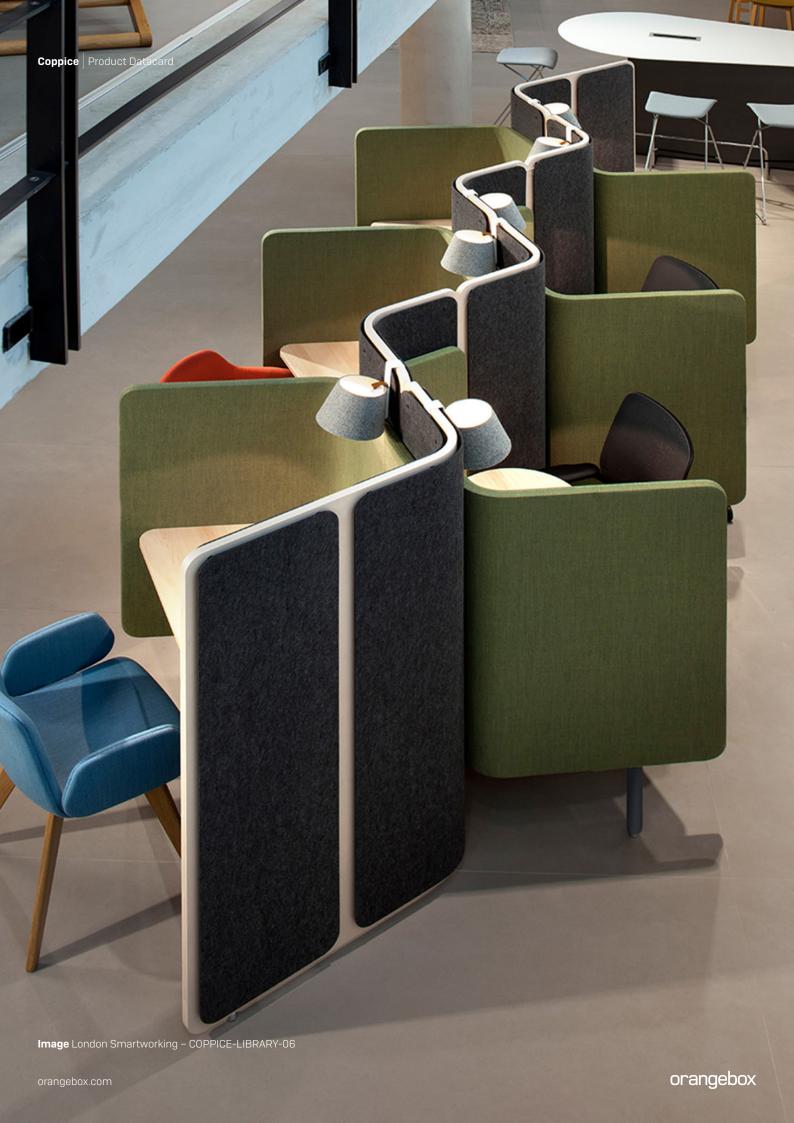

H1520 [H60] W1150 [W45] D1650 [D65] COPPICE-LIBRARY-04

4-person Library Bay with Upholstered Personal Screen

H1520 [H60] W1250 [W49] D3180 [D125] COPPICE-LIBRARY-06

6-person Library Bay with Upholstered Personal Screen