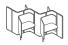

Coppice has been meticulously designed so that a small number of components can facilitate a wide range of configurations, providing varying degrees of privacy to suit different tasks. Five key smart panels can be combined to suit multiple scenarios and offer diverse planning options, each of which allows for the creation of a density of 'private space' within a small footprint.

#### **Product Range**

COPPICE-WORK-01 Workbooth

COPPICE-WORK-02 Workbooth with Upholstered

Personal Screen

COPPICE-WORK-03 Open Workbooth

COPPICE-WORK-04 Open Workbooth with Upholstered Personal Screen COPPICE-WORK-05-L Large Single Person Workbooth with Upholstered Panel - Left Hand Entrance

H1523 [H60] W1337 [W53] D1800 [D71] COPPICE-WORK-06

Large Single Person Open Workbooth with Upholstered Panel

H1523 [H60] W1337 [W53] D1149 [D45] COPPICE-LIBRARY-02

2-person Library Bay with Upholstered Personal Screen