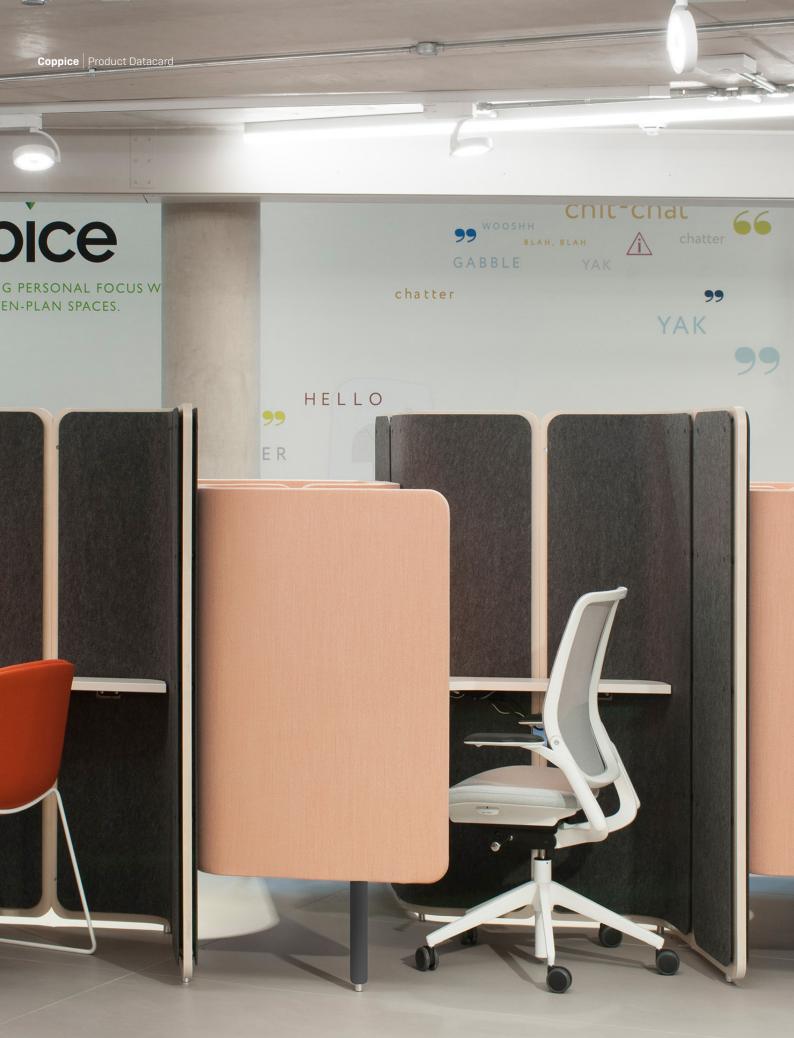

## **Coppice**

Creating personal focus within busy open-plan spaces

orangebox

#### **Product Description**

Coppice is a stand-alone, single occupancy work booth that provides a high level of acoustic comfort, increasing the productivity of those doing focused work tasks.

Where work requires high levels of concentration and focus, Coppice is the ideal solution, offering differently configured personal booths designed to combat noise distractions in the open-plan workplace.

Coppice has been meticulously designed so that a small number of components can facilitate a wide range of configurations, providing varying degrees of privacy to suit different tasks. Five key smart panels can be combined to suit multiple scenarios and offer diverse planning options, each of which allows for the creation of a density of 'private space' within a small footprint.

Coppice work booths offer a stripped-down palette of materials and colours, it's exposed birch plywood panels, finished with a natural lacquer, are complimented by the Orangebox anthracite pressed polyester felt panels. The felt panels not only have excellent acoustic properties, they also obviate the need for additional foams and fabrics on the main boards.

Coppice's simplicity and smart design makes the integration of power and data easy and direct. In all configurations, cables pass between the panels and are free to travel both horizontally and vertically. Ease of access means they can also be retrofitted easily and as cables are concealed in the cavity behind the pressed felt panels, the clean look isn't compromised.