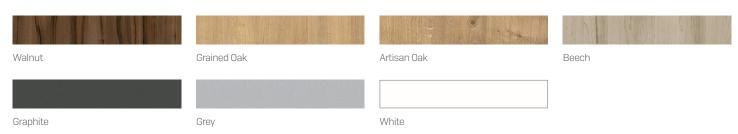

#### Table Top Finishes:

Melamine – Walnut, Grained Oak, Artisan Oak, Beech, Graphite, White or Grey.

The personal screen can be upholstered in the customers choice of fabric.

Striped fabrics are not available on this product.

#### Table Tops — Melamine