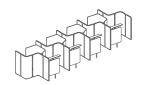

H1523 [H60] W1337 [W53] D1800 [D71] COPPICE-WORK-06

Large Single Person Open Workbooth with Upholstered Panel

H1523 [H60] W1337 [W53] D1149 [D45] COPPICE-LIBRARY-02

2-person Library Bay with Upholstered Personal Screen

H1520 [H60] W1150 [W45] D1650 [D65] COPPICE-LIBRARY-04

4-person Library Bay with Upholstered Personal Screen

H1520 [H60] W1250 [W49] D3180 [D125] COPPICE-LIBRARY-06

6-person Library Bay with Upholstered Personal Screen

H1520 [H60] W1760 [W69] D4450 [D175]

COPPICE-LIBRARY-08

8-person Library Bay with Upholstered Personal Screen

H1520 [H60] W1760 [W69] D5660 [D223] COPPICE-FOCUS-02

2-person Focus Bay with Upholstered Personal Screen

H1520 [H60] W2300 [W91] D1960 [D77] COPPICE-FOCUS-04

4-person Focus Bay with Upholstered Personal Screen

H1520 [H60] W1910 [W75] D3910 [D154] COPPICE-FOCUS-06

6-person Focus Bay with Upholstered Personal Screen

H1520 [H60] W1910 [W75] D5395 [D212] COPPICE-FOCUS-08

8-person Focus Bay with Upholstered Personal Screen

H1520 [H60] W1910 [W75] D6880 [D271]