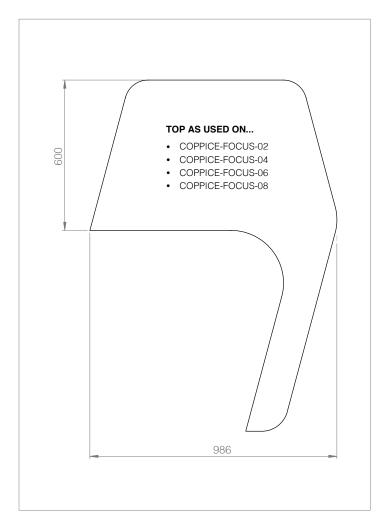

H1520 [H60] W1760 [W69] D4450 [D175]

COPPICE-LIBRARY-08

8-person Library Bay with Upholstered Personal Screen

H1520 [H60] W1760 [W69] D5660 [D223] COPPICE-FOCUS-02

2-person Focus Bay with Upholstered Personal Screen

H1520 [H60] W2300 [W91] D1960 [D77] COPPICE-FOCUS-04

4-person Focus Bay with Upholstered Personal Screen

H1520 [H60] W1910 [W75] D3910 [D154] COPPICE-FOCUS-06

6-person Focus Bay with Upholstered Personal Screen

H1520 [H60] W1910 [W75] D5395 [D212] COPPICE-FOCUS-08

8-person Focus Bay with Upholstered Personal Screen

H1520 [H60] W1910 [W75] D6880 [D271]