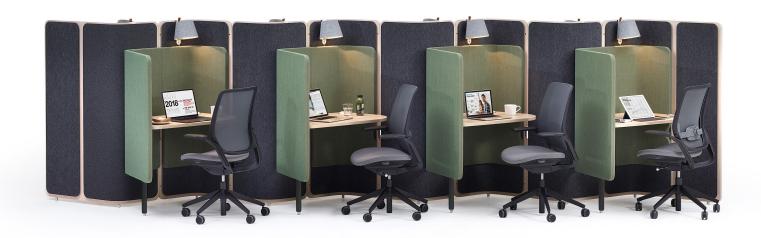

#### **Product Description**

Coppice is a stand-alone, single occupancy work booth that provides a high level of acoustic comfort, increasing the productivity of those doing focused work tasks.

Where work requires high levels of concentration and focus, Coppice is the ideal solution, offering differently configured personal booths designed to combat noise distractions in the open-plan workplace.

Coppice has been meticulously designed so that a small number of components can facilitate a wide range of configurations, providing varying degrees of privacy to suit different tasks. Five key smart panels can be combined to suit multiple scenarios and offer diverse planning options, each of which allows for the creation of a density of 'private space' within a small footprint.

Coppice work booths offer a stripped-down palette of materials and colours, it's exposed birch plywood panels, finished with a natural lacquer, are complimented by the Orangebox anthracite pressed polyester felt panels. The felt panels not only have excellent acoustic properties, they also obviate the need for additional foams and fabrics on the main boards.

H1520 [H60] W1760 [W69] D4450 [D175]

COPPICE-LIBRARY-08

8-person Library Bay with Upholstered Personal Screen

H1520 [H60] W1760 [W69] D5660 [D223] COPPICE-FOCUS-02

2-person Focus Bay with Upholstered Personal Screen

H1520 [H60] W2300 [W91] D1960 [D77] COPPICE-FOCUS-04

4-person Focus Bay with Upholstered Personal Screen

H1520 [H60] W1910 [W75] D3910 [D154] COPPICE-FOCUS-06

6-person Focus Bay with Upholstered Personal Screen