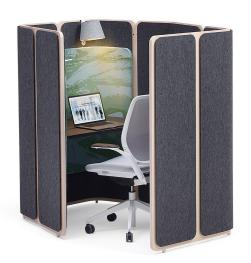

#### **Product Description**

Coppice is a stand-alone, single occupancy work booth that provides a high level of acoustic comfort, increasing the productivity of those doing focused work tasks.

Where work requires high levels of concentration and focus, Coppice is the ideal solution, offering differently configured personal booths designed to combat noise distractions in the open-plan workplace.

Coppice has been meticulously designed so that a small number of components can facilitate a wide range of configurations, providing varying degrees of privacy to suit different tasks. Five key smart panels can be combined to suit multiple scenarios and offer diverse planning options, each of which allows for the creation of a density of 'private space' within a small footprint.

Coppice work booths offer a stripped-down palette of materials and colours, it's exposed birch plywood panels, finished with a natural lacquer, are complimented by the Orangebox anthracite pressed polyester felt panels. The felt panels not only have excellent acoustic properties, they also obviate the need for additional foams and fabrics on the main boards.

#### Table Top Finishes:

Laminate – White Fleetwood, Natural Davos, Grey Arizona, Thermo Oak or Grey Bardolino. Laminate Fenix – 2630 Pimobo Doha, 0720 Nero Ingo, 0724 Grigio Bromo, 0718 Grigio Londra, 2638 Titanio Doha, 0725 Grigio Efeso, 0030 Bianco Alaska. **Lighting:** Pablo Circa Lamp (White or Graphite) or Pablo Lana Lamp available as an upcharge.