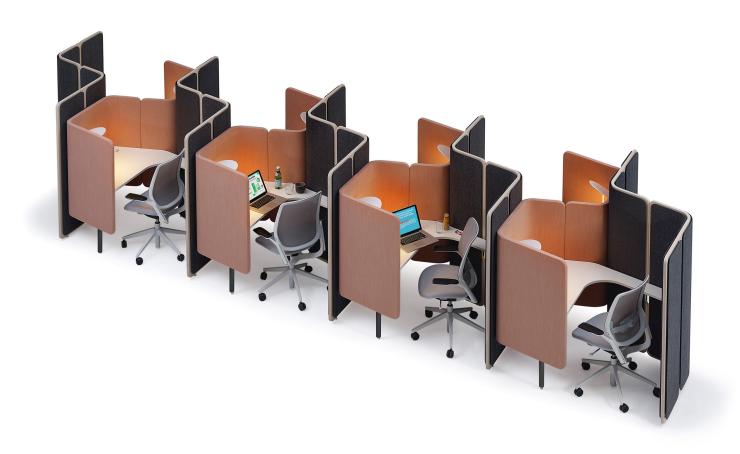

#### **Product Description**

Coppice is a stand-alone, single occupancy work booth that provides a high level of acoustic comfort, increasing the productivity of those doing focused work tasks.

Where work requires high levels of concentration and focus, Coppice is the ideal solution, offering differently configured personal booths designed to combat noise distractions in the open-plan workplace.

Coppice has been meticulously designed so that a small number of components can facilitate a wide range of configurations, providing varying degrees of privacy to suit different tasks. Five key smart panels can be combined to suit multiple scenarios and offer diverse planning options, each of which allows for the creation of a density of 'private space' within a small footprint.

Coppice work booths offer a stripped-down palette of materials and colours, it's exposed birch plywood panels, finished with a natural lacquer, are complimented by the Orangebox anthracite pressed polyester felt panels. The felt panels not only have excellent acoustic properties, they also obviate the need for additional foams and fabrics on the main boards.

Coppice's simplicity and smart design makes the integration of power and data easy and direct. In all configurations, cables pass between the panels and are free to travel both horizontally and vertically. Ease of access means they can also be retrofitted easily and as cables are concealed in the cavity behind the pressed felt panels, the clean look isn't compromised.

H1520 [H60] W2300 [W91] D1960 [D77] COPPICE-FOCUS-04

4-person Focus Bay with Upholstered Personal Screen

H1520 [H60] W1910 [W75] D3910 [D154] COPPICE-FOCUS-06

6-person Focus Bay with Upholstered Personal Screen