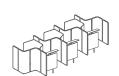

H1523 [H60] W1337 [W53] D1800 [D71] COPPICE-WORK-06

Large Single Person Open Workbooth with Upholstered Panel

H1523 [H60] W1337 [W53] D1149 [D45] COPPICE-LIBRARY-02

2-person Library Bay with Upholstered Personal Screen

H1520 [H60] W1150 [W45] D1650 [D65] COPPICE-LIBRARY-04

4-person Library Bay with Upholstered Personal Screen

H1520 [H60] W1250 [W49] D3180 [D125] COPPICE-LIBRARY-06

6-person Library Bay with Upholstered Personal Screen

H1520 [H60] W1760 [W69] D4450 [D175]

COPPICE-LIBRARY-08

8-person Library Bay with Upholstered Personal Screen

H1520 [H60] W1760 [W69] D5660 [D223] COPPICE-FOCUS-02

2-person Focus Bay with Upholstered Personal Screen

H1520 [H60] W2300 [W91] D1960 [D77] COPPICE-FOCUS-04

4-person Focus Bay with Upholstered Personal Screen

H1520 [H60] W1910 [W75] D3910 [D154] COPPICE-FOCUS-06

6-person Focus Bay with Upholstered Personal Screen

H1520 [H60] W1910 [W75] D5395 [D212] COPPICE-FOCUS-08

8-person Focus Bay with Upholstered Personal Screen

H1520 [H60] W1910 [W75] D6880 [D271]