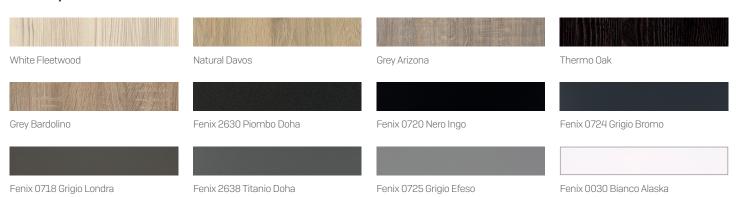

#### Table Top Finishes:

Laminate – White Fleetwood, Natural Davos, Grey Arizona, Thermo Oak or Grey Bardolino. Laminate Fenix – 2630 Pimobo Doha, 0720 Nero Ingo, 0724 Grigio Bromo, 0718 Grigio Londra, 2638 Titanio Doha, 0725 Grigio Efeso, 0030 Bianco Alaska. **Lighting:** Pablo Circa Lamp (White or Graphite) or Pablo Lana Lamp available as an upcharge.

#### Table Tops — Laminate