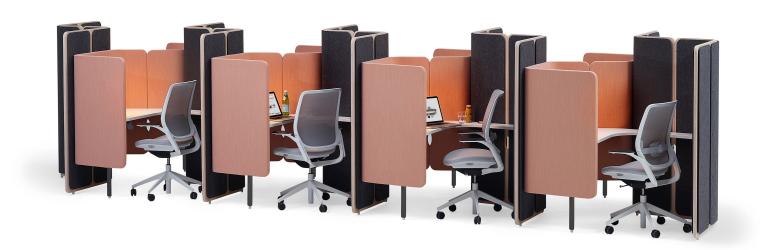

## **Coppice**

Creating personal focus within busy open-plan spaces

orangebox

#### **Product Description**

Coppice is a stand-alone, single occupancy work booth that provides a high level of acoustic comfort, increasing the productivity of those doing focused work tasks.

Where work requires high levels of concentration and focus, Coppice is the ideal solution, offering differently configured personal booths designed to combat noise distractions in the open-plan workplace.

Coppice has been meticulously designed so that a small number of components can facilitate a wide range of configurations, providing varying degrees of privacy to suit different tasks. Five key smart panels can be combined to suit multiple scenarios and offer diverse planning options, each of which allows for the creation of a density of 'private space' within a small footprint.

Coppice work booths offer a stripped-down palette of materials and colours, it's exposed birch plywood panels, finished with a natural lacquer, are complimented by the Orangebox anthracite pressed polyester felt panels. The felt panels not only have excellent acoustic properties, they also obviate the need for additional foams and fabrics on the main boards.

Coppice's simplicity and smart design makes the integration of power and data easy and direct. In all configurations, cables pass between the panels and are free to travel both horizontally and vertically. Ease of access means they can also be retrofitted easily and as cables are concealed in the cavity behind the pressed felt panels, the clean look isn't compromised.

#### **Product Range**

COPPICE-WORK-01 Workbooth

COPPICE-WORK-02 Workbooth with Upholstered

Personal Screen

COPPICE-WORK-03 Open Workbooth

COPPICE-WORK-04 Open Workbooth with Upholstered Personal Screen COPPICE-WORK-05-L Large Single Person Workbooth with Upholstered Panel - Left Hand Entrance