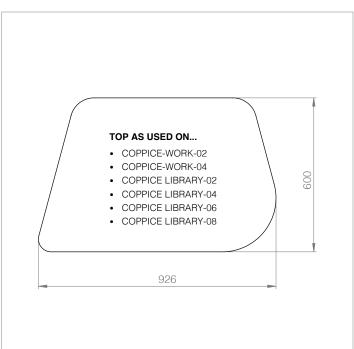

#### **Product Range**

COPPICE-WORK-01 Workbooth

COPPICE-WORK-02 Workbooth with Upholstered

Personal Screen

COPPICE-WORK-03 Open Workbooth

COPPICE-WORK-04 Open Workbooth with Upholstered Personal Screen COPPICE-WORK-05-L Large Single Person Workbooth with Upholstered Panel - Left Hand Entrance

H1520 [H60] W1590 [W63] D1230 [D48]

H1520 [H60] W1590 [W63] D1230 [D48]

H1520 [H60] W1250 [W49] D830 [D33]

H1520 [H60] W1250 [W49] D830 [D33]

H1523 [H60] W1337 [W53] D1800 [D71]

COPPICE-WORK-05-R

Large Single Person Workbooth with Upholstered Panel - Right Hand Entrance

H1523 [H60] W1337 [W53] D1800 [D71] COPPICE-WORK-06

Large Single Person Open Workbooth with Upholstered Panel

H1523 [H60] W1337 [W53] D1149 [D45] COPPICE-LIBRARY-02

2-person Library Bay with Upholstered Personal Screen

H1520 [H60] W1150 [W45] D1650 [D65] COPPICE-LIBRARY-04

4-person Library Bay with Upholstered Personal Screen

H1520 [H60] W1250 [W49] D3180 [D125] COPPICE-LIBRARY-06

6-person Library Bay with Upholstered Personal Screen

H1520 [H60] W1760 [W69] D4450 [D175]

COPPICE-LIBRARY-08

8-person Library Bay with Upholstered Personal Screen

H1520 [H60] W1760 [W69] D5660 [D223] COPPICE-FOCUS-02

2-person Focus Bay with Upholstered Personal Screen