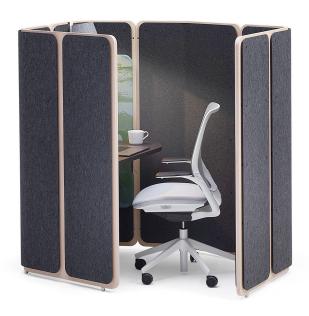

#### **Product Description**

Coppice is a stand-alone, single occupancy work booth that provides a high level of acoustic comfort, increasing the productivity of those doing focused work tasks.

Where work requires high levels of concentration and focus, Coppice is the ideal solution, offering differently configured personal booths designed to combat noise distractions in the open-plan workplace.

Coppice has been meticulously designed so that a small number of components can facilitate a wide range of configurations, providing varying degrees of privacy to suit different tasks. Five key smart panels can be combined to suit multiple scenarios and offer diverse planning options, each of which allows for the creation of a density of 'private space' within a small footprint.

Coppice work booths offer a stripped-down palette of materials and colours, it's exposed birch plywood panels, finished with a natural lacquer, are complimented by the Orangebox anthracite pressed polyester felt panels. The felt panels not only have excellent acoustic properties, they also obviate the need for additional foams and fabrics on the main boards.

#### **Product Range**

COPPICE-WORK-01 Workbooth

COPPICE-WORK-02 Workbooth with Upholstered

Personal Screen

COPPICE-WORK-03 Open Workbooth

COPPICE-WORK-04 Open Workbooth with Upholstered Personal Screen COPPICE-WORK-05-L Large Single Person Workbooth with Upholstered Panel - Left Hand Entrance