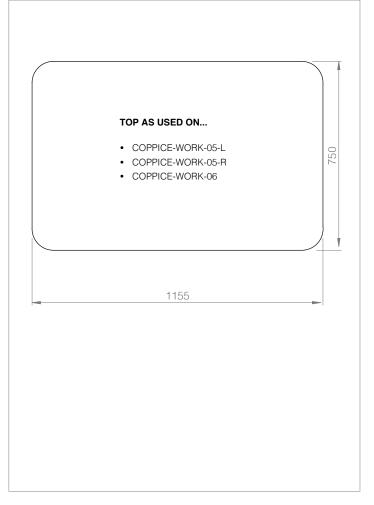

#### **Product Range**

COPPICE-WORK-01 Workbooth

COPPICE-WORK-02 Workbooth with Upholstered

Personal Screen

COPPICE-WORK-03 Open Workbooth

COPPICE-WORK-04 Open Workbooth with Upholstered Personal Screen COPPICE-WORK-05-L Large Single Person Workbooth with Upholstered Panel - Left Hand Entrance

H1523 [H60] W1337 [W53] D1800 [D71] COPPICE-WORK-06

Large Single Person Open Workbooth with Upholstered Panel

H1523 [H60] W1337 [W53] D1149 [D45] COPPICE-LIBRARY-02

2-person Library Bay with Upholstered Personal Screen