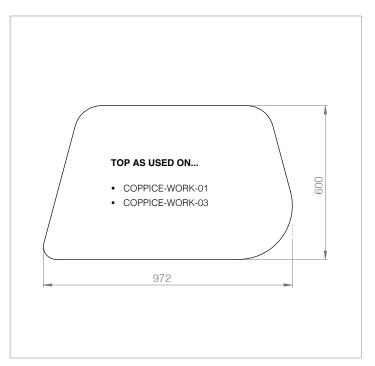

#### **Product Range**

COPPICE-WORK-01 Workbooth

COPPICE-WORK-02 Workbooth with Upholstered

Personal Screen

COPPICE-WORK-03 Open Workbooth

COPPICE-WORK-04 Open Workbooth with Upholstered Personal Screen COPPICE-WORK-05-L Large Single Person Workbooth with Upholstered Panel - Left Hand Entrance

H1520 [H60] W1590 [W63] D1230 [D48]

H1520 [H60] W1590 [W63] D1230 [D48]

H1520 [H60] W1250 [W49] D830 [D33]

H1520 [H60] W1250 [W49] D830 [D33]

H1523 [H60] W1337 [W53] D1800 [D71]

COPPICE-WORK-05-R

Large Single Person Workbooth with Upholstered Panel - Right Hand Entrance