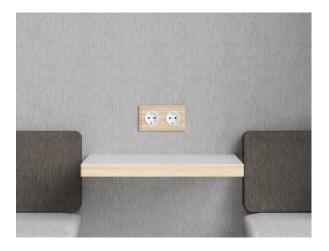

#### **POWER OUTLET**

Equip any TOOtheBOOTH module with a single or double outlet. Shown here is a TOO the BOOTH CHAT with a double outlet.

Available in black and white, with 230V or twin USB charger. Other models beside BEK, CHUKO and UK upon request.