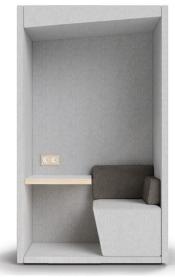

# **TOOtheBOOTH**

Would you like to be not affected by ambient noise, but still be close to colleagues and have a workplace where you feel comfortable?

TOOtheBOOTH invites you to step into your comfortzone. For meetings, collaborating, or just for yourself to focus.

With a different module for every need you create your perfect place.



**TOOtheBOOTH CHAT** 

#### **AVAILABLE IN 4 UNIQUE MODULES**



**TOOtheBOOTH NAP** 







**TOOtheBOOTH STAND** 



info@toothezoo.nl June 2019 +31 (0)30 888 7 162

TOOtheBOOTH\_Data\_EN\_01

www.deprojectinrichter.com 088 - 650 12 34 01

De Projectinrichter

# **TOOtheBOOTH**

#### **CREATE THE ULTIMATE SETUP**

The modular structure of TOOtheBOOTH makes it easy to build your custom setup. Mix and match to create endless different configurations for the ultimate comfortzone.



#### **POWER OUTLET**



Equip any TOOtheBOOTH module with a single or double outlet. Shown here is a TOO the BOOTH CHAT with a double outlet.

Available in black and white, with 230V or twin USB charger. Other models beside BEK, CHUKO and UK upon request.





info@toothezoo.nl June 2019 +31 (0)30 888 7 162

TOOtheBOOTH\_Data\_EN\_01

De Projectinrichter

www.deprojectinrichter.com 02 088 - 650 1