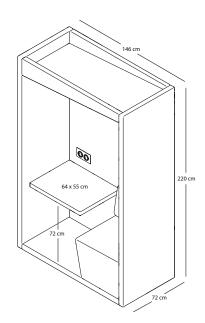

#### **POWER OUTLET**

Equip any TOOtheBOOTH module with a single or double outlet. Shown here is a TOO the BOOTH CHAT with a double outlet.

Available in black and white, with 230V or twin USB charger. Other models beside BEK, CHUKO and UK upon request.