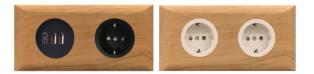

#### **POWER OUTLET**

Equip any TOOtheBOOTH module with a single or double outlet. Shown here is a TOO the BOOTH CHAT with a double outlet.

Available in black and white, with 230V or twin USB charger. Other models beside BEK, CHUKO and UK upon request.