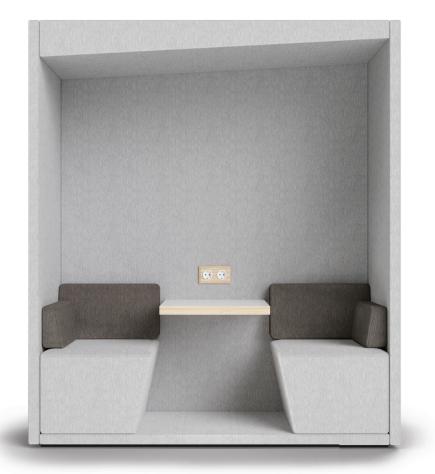

#### **POWER OUTLET**

Equip any TOOtheBOOTH module with a single or double outlet. Shown here is a TOO the BOOTH CHAT with a double outlet.

Available in black and white, with 230V or twin USB charger. Other models beside BEK, CHUKO and UK upon request.