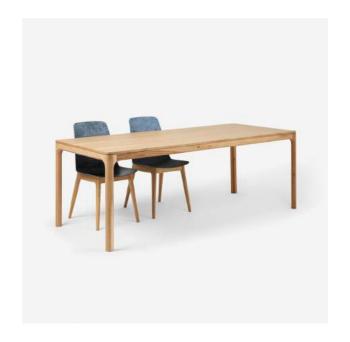

hand.



In the Ubu chair we use solid bended wood as a fine detail to support the innovative seating.



## AND UNIQUE MATERIALS



### Raw materials

Different textile materials, non-woven denim, half pressed and Denim and Hospital PlanqTextile veneer.

### Stacked ubu chairs

The ubu chair featured in Denim with oak frames, are stackable up to 5 pieces.



WITH JUST ONE CHAIR MADE FROM RECYCLED DENIM WE SAVE 16.275 LITERS OF DRINKING WATER.

### From jeans to chair

Installation of the Unusual Denim chair showcasing it's life-line





WE CREATE
SPACES OF ALL
KINDS









SPACESTO
COLLABORATE











### Ubu chair

The ubu chair in solid oak with a Army seating in a home setting.





### Dining setting

Bine table in oak, matching with the Unusual chair in denim with oak frame.







Detail of the bine table

Bine table in walnut, matching with a Ubu chair in army with oak frame.

## .SPACES TO INNOVATE

### **Unilever Foods Innovation Centre**

The Unusual chairs and Loop tables are matched as the first warm welcome to the new Innovation Centre in Wageningen.



### Unusual chair & Loop table

Unusual chairs with oak frame and Army seating matching with Loop tables with oak frame and white denim



### Loop table



### **Cubics cabinet**

The Cubics cabinet used as room divider. With shelf- and doors finished in PlanqTextile suits.









### **Cubic cabinets**

Different configurations of the modular Cubics system, shown in Planqtextile Army, Coffeebags and Suits.



### Reo lounge bench

Solid walnut frame, upholstered in Kvadrat fabric.



### Reo lounge c