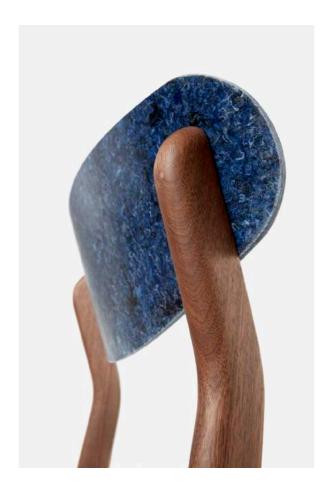

### Unusual Chair

A last detail in the frame of a Unusual Chair, precisely done by hand.

In the Ubu chair we use solid bended wood as a fine detail to support the innovative seating.

### Ubu chair

Detail of the back of the Ubu chair in solid walnut with a stewardess Planq-Textile backseat.