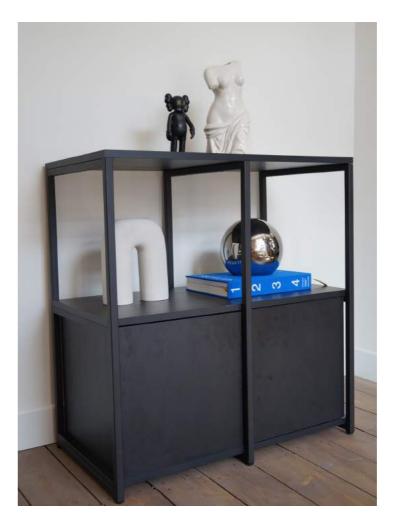

### **Cubics cabinet**

Cubics cabinet small single in black oak decor with black steel frames.