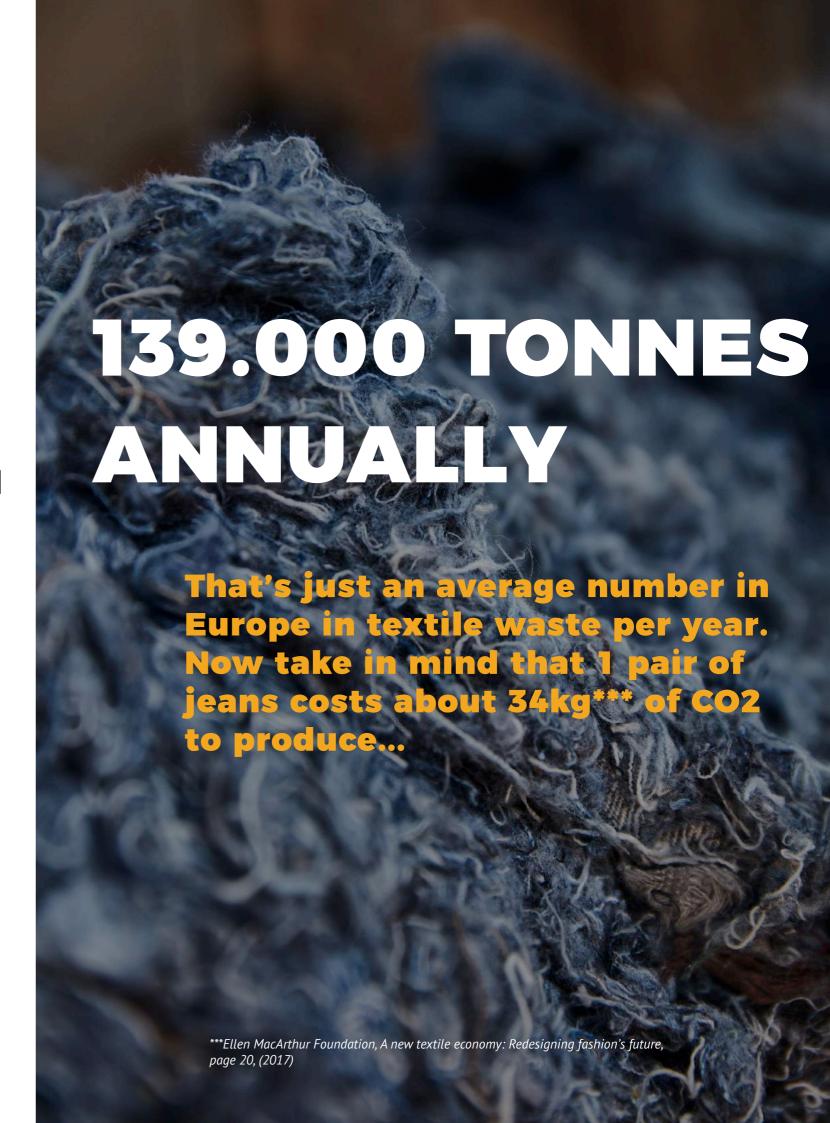

### A SUSTAINABLE WAY OF LIVING FOR EVERYONE

Around 139,000 tonnes\* of clothes, go to landfill per country in Europe every year and less than 0,8% of all materials in clothes are recycled\*\*.

.Planq lookbook