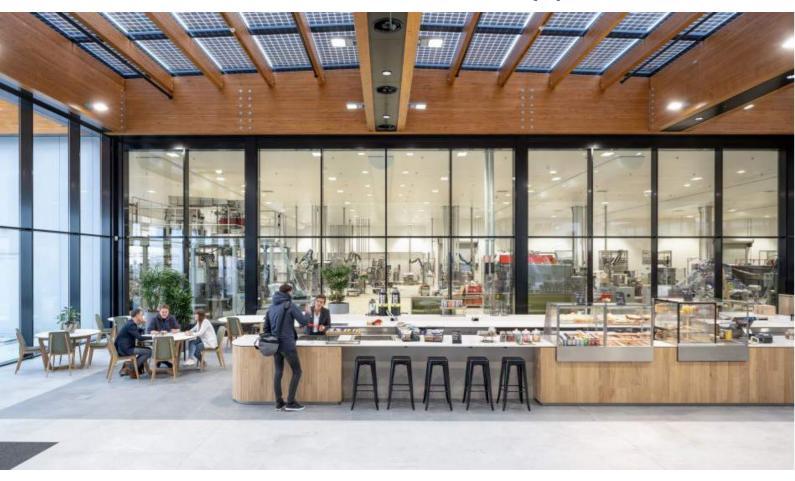

### **Unilever Foods Innovation Centre**

The Unusual chairs and Loop tables are matched as the first warm welcome to the new Innovation Centre in Wageningen.

### Unusual chair & Loop table

Unusual chairs with oak frame and Army seating matching with Loop tables with oak frame and white denim