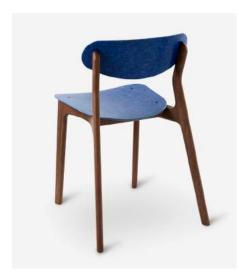

### Ubu chair

Detail of the back of the Ubu chair in solid walnut with a stewardess Planq-Textile backseat.