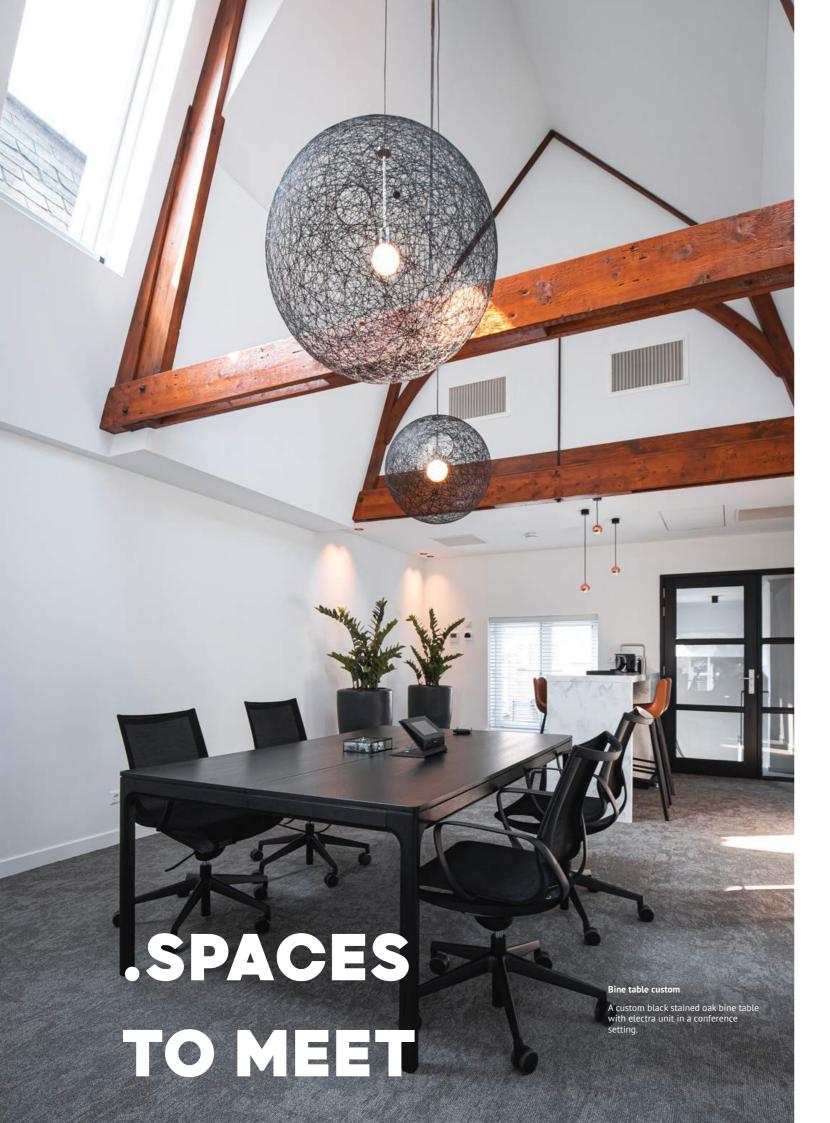

E DETAIL







### Unusual Chair

A last detail in the frame of a Unusual Chair, precisely done by hand.



In the Ubu chair we use solid bended wood as a fine detail to support the innovative seating.



## AND UNIQUE MATERIALS



### Raw materials

Different textile materials, non-woven denim, half pressed and Denim and Hospital PlanqTextile veneer.

### Stacked ubu chairs

The ubu chair featured in Denim with oak frames, are stackable up to 5 pieces.



WITH JUST ONE CHAIR MADE FROM RECYCLED DENIM WE SAVE 16.275 LITERS OF DRINKING WATER.

### From jeans to chair

Installation of the Unusual Denim chair showcasing it's life-line





WE CREATE
SPACES OF ALL
KINDS









SPACESTO
COLLABORATE











### Ubu chair

The ubu chair in solid oak with a Army seating in a home setting.





### Dining setting

Bine table in oak, matching with the Unusual chair in denim with oak frame.







Detail of the bine table

Bine table in walnut, matching with a Ubu chair in army with oak frame.

## .SPACES TO INNOVATE

### **Unilever Foods Innovation Centre**

The Unusual chairs and Loop tables are matched as the first warm welcome to the new Innovation Centre in Wageningen.



### Unusual chair & Loop table

Unusual chairs with oak frame and Army seating matching with Loop tables with oak frame and white denim



### Loop table



### **Cubics cabinet**

The Cubics cabinet used as room divider. With shelf- and doors finished in PlanqTextile suits.









### **Cubic cabinets**

Different configurations of the modular Cubics system, shown in Planqtextile Army, Coffeebags and Sui