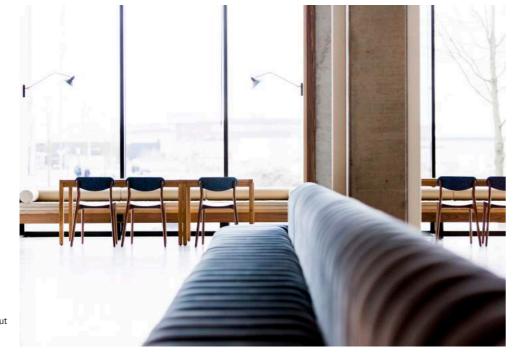

### Reading table

Ode table in full oak with a length of 3,60m with matching Unusual chairs in Denim.