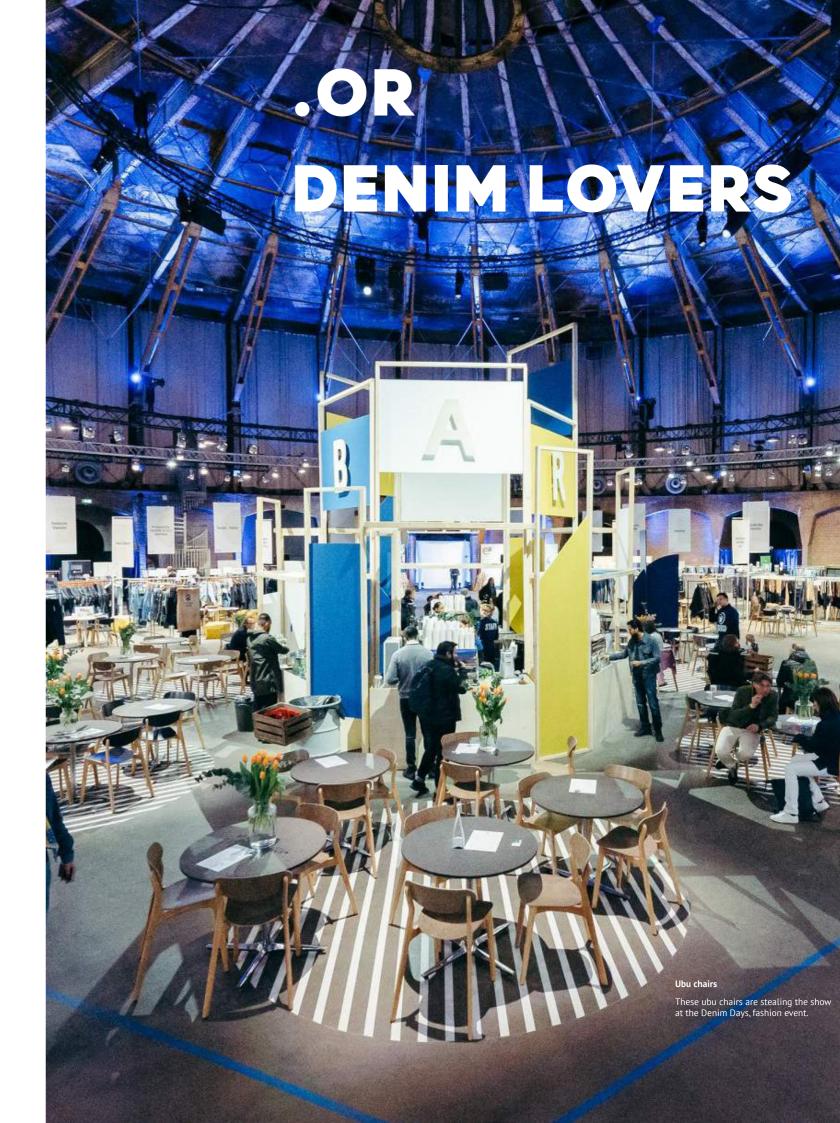

### **FASHION REBELS**

### Ubu chairs

Tommy Hilfiger HQ in Amsterdam, featuring the Ubu chair in solid walnut with denim seating.