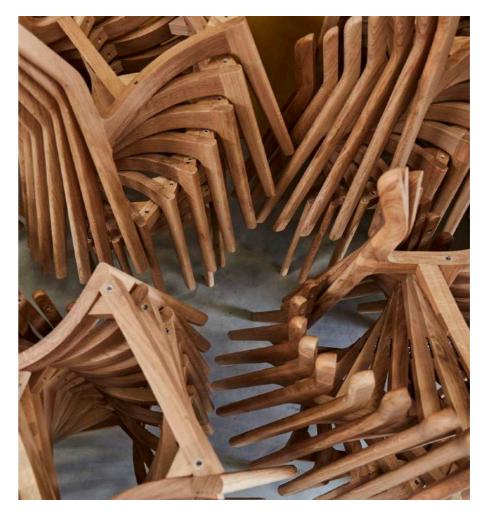

### Stacked ubu chairs

The ubu chair featured in Denim with oak frames, are stackable up to 5 pieces.

WITH JUST ONE CHAIR MADE FROM RECYCLED DENIM WE SAVE 16.275 LITERS OF DRINKING WATER.