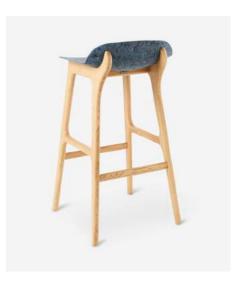

, the pleasure that one gets from using it... that's what matters to us.

### IT'S IN THE DETAIL







### Unusual Chair

A last detail in the frame of a Unusual Chair, precisely done by hand.



In the Ubu chair we use solid bended wood as a fine detail to support the innovative seating.



## AND UNIQUE MATERIALS



### Raw materials

Different textile materials, non-woven denim, half pressed and Denim and Hospital PlanqTextile veneer.

### Stacked ubu chairs

The ubu chair featured in Denim with oak frames, are stackable up to 5 pieces.



WITH JUST ONE CHAIR MADE FROM RECYCLED DENIM WE SAVE 16.275 LITERS OF DRINKING WATER.

### From jeans to chair

Installation of the Unusual Denim chair showcasing it's life-line





WE CREATE
SPACES OF ALL
KINDS









SPACESTO
COLLABORATE











### Ubu chair

The ubu chair in solid oak with a Army seating in a home setting.





### Dining setting

Bine table in oak, matching with the Unusual chair in denim with oak frame.







Detail of the bine table

Bine table in walnut, matching with a Ubu chair in army with oak frame.

## .SPACES TO INNOVATE

### **Unilever Foods Innovation Centre**

The Unusual chairs and Loop tables are matched as the first warm welcome to the new Innovation Centre in Wageningen.



### Unusual chair & Loop table

Unusual chairs with oak frame and Army seating matching with Loop tables with oak frame and white denim



### Loop table



### **Cubics cabinet**

The Cubics cabinet used as room divider. With shelf- and doors finished in PlanqTextile suits.









### **Cubic cabinets**

Different con