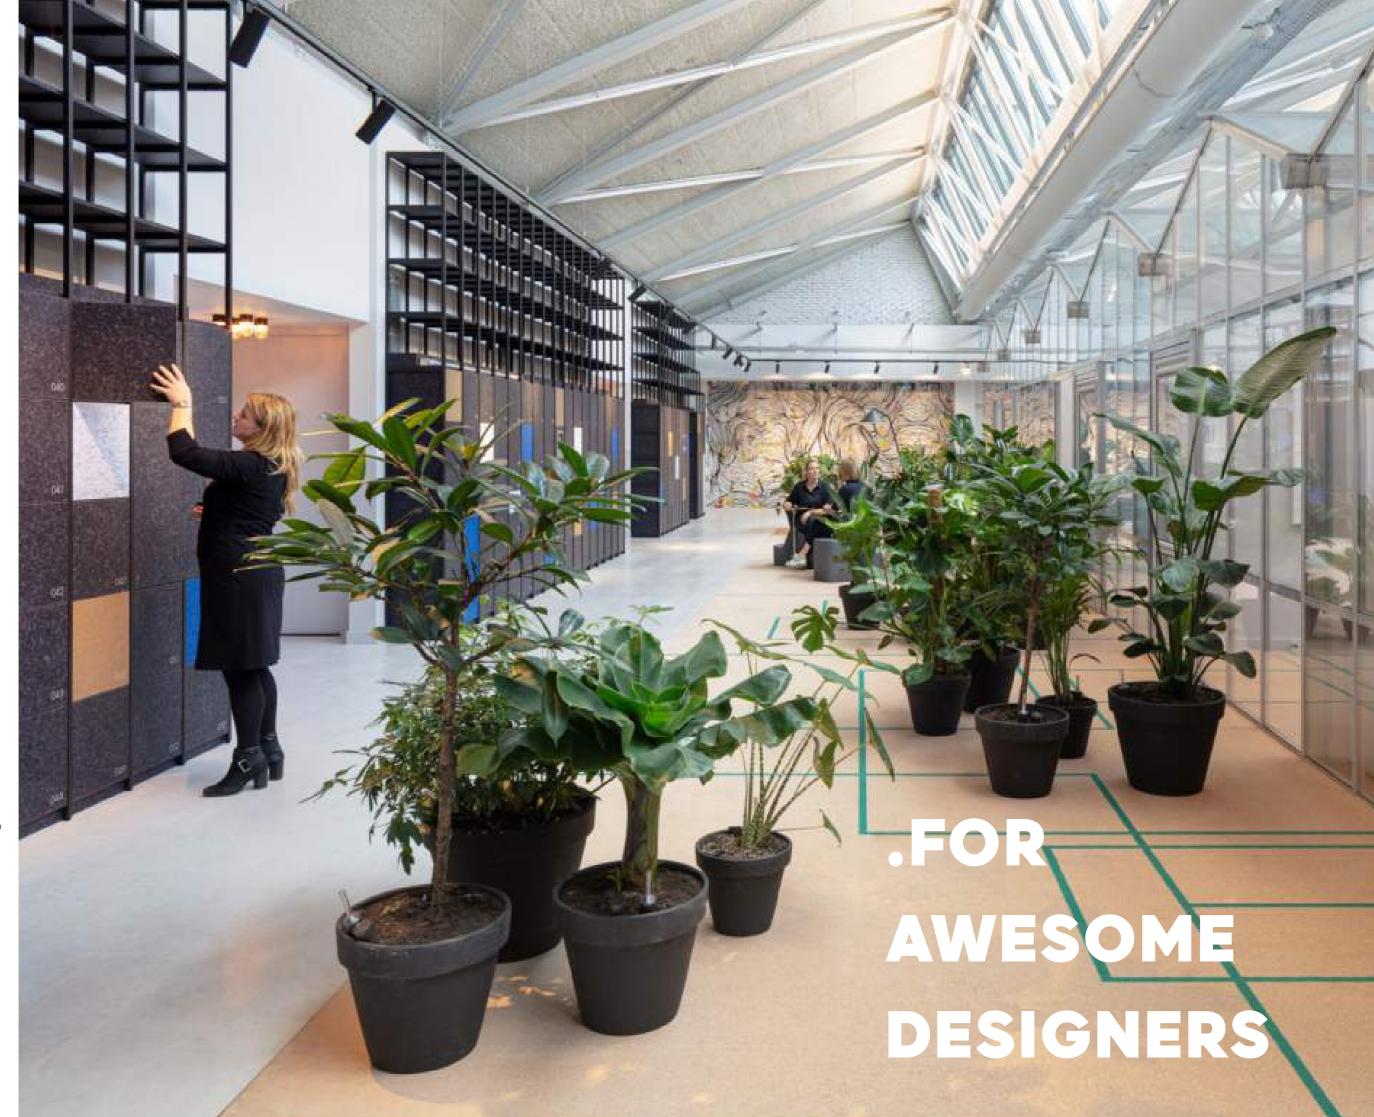

### **Cubics cabinets**

For the Headquarter of CBRE in Amsterdam, 4 meter high Cubics cabinets with electronic lockers system and PlanqTextile finish.