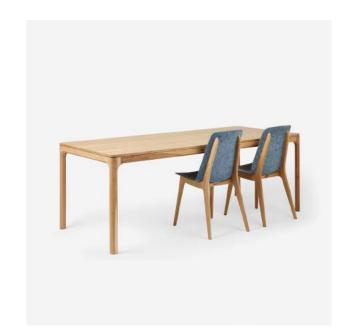

and.



In the Ubu chair we use solid bended wood as a fine detail to support the innovative seating.



## AND UNIQUE MATERIALS



### Raw materials

Different textile materials, non-woven denim, half pressed and Denim and Hospital PlanqTextile veneer.

### Stacked ubu chairs

The ubu chair featured in Denim with oak frames, are stackable up to 5 pieces.



WITH JUST ONE CHAIR MADE FROM RECYCLED DENIM WE SAVE 16.275 LITERS OF DRINKING WATER.

### From jeans to chair

Installation of the Unusual Denim chair showcasing it's life-line





WE CREATE
SPACES OF ALL
KINDS









SPACESTO
COLLABORATE











### Ubu chair

The ubu chair in solid oak with a Army seating in a home setting.





### Dining setting

Bine table in oak, matching with the Unusual chair in denim with oak frame.







Detail of the bine table

Bine table in walnut, matching with a Ubu chair in army with oak frame.

## .SPACES TO INNOVATE

### **Unilever Foods Innovation Centre**

The Unusual chairs and Loop tables are matched as the first warm welcome to the new Innovation Centre in Wageningen.



### Unusual chair & Loop table

Unusual chairs with oak frame and Army seating matching with Loop tables with oak frame and white denim



### Loop table



### **Cubics cabinet**

The Cubics cabinet used as room divider. With shelf- and doors finished in PlanqTextile suits.









### **Cubic cabinets**

Different configurations of the modular Cubics system, shown in Planqtextile Army, Coffeebags and Suits.



### Reo lounge bench

Solid walnut frame, upholstered in Kvadrat fabric.



### Reo lounge cha