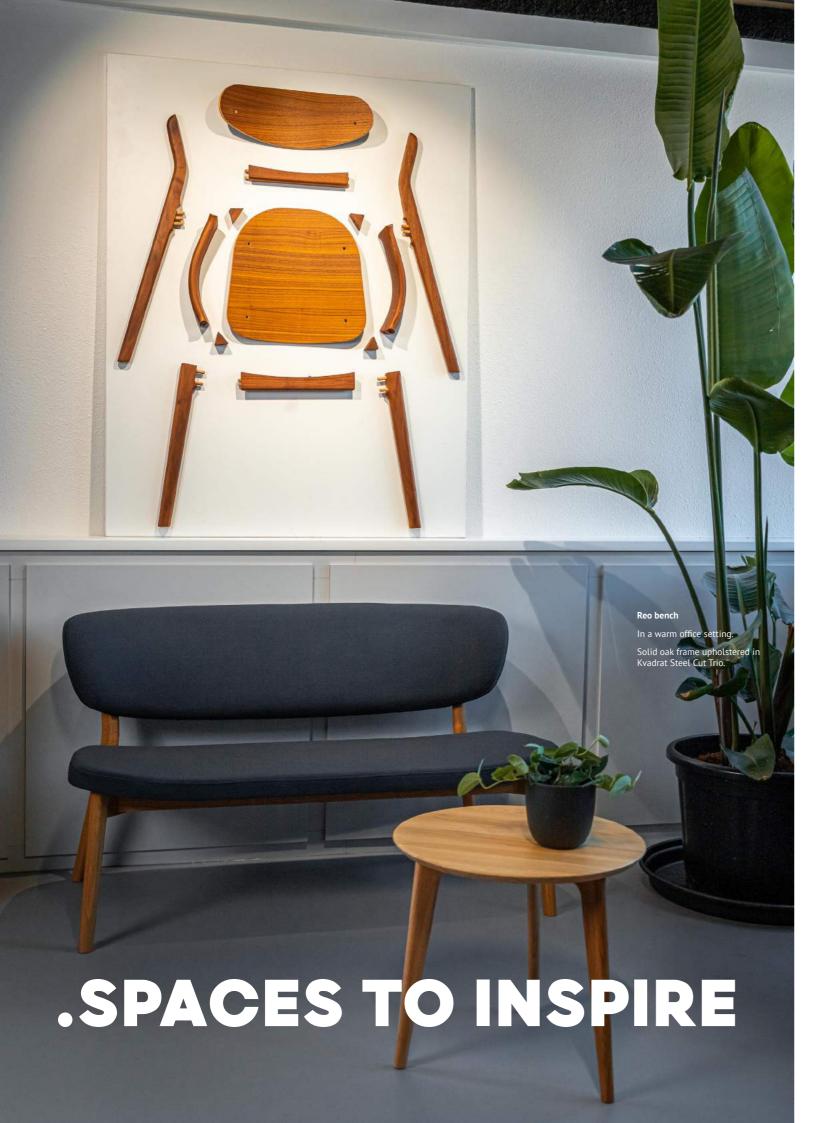

### Reo lounge chair

The Reo lounge chair in solid oak with a cognac leather upholstery in a home-setting.

### Reo lounge bench

Solid walnut frame, upholstered in Kvadrat fabric.

### Reo lounge chair

Solid walnut frame, upholstered in Kvadrat fabric.

### Reo lounge chair and bench

Oak frame with different Skins recycled leather, also shown in version with padded backseat.