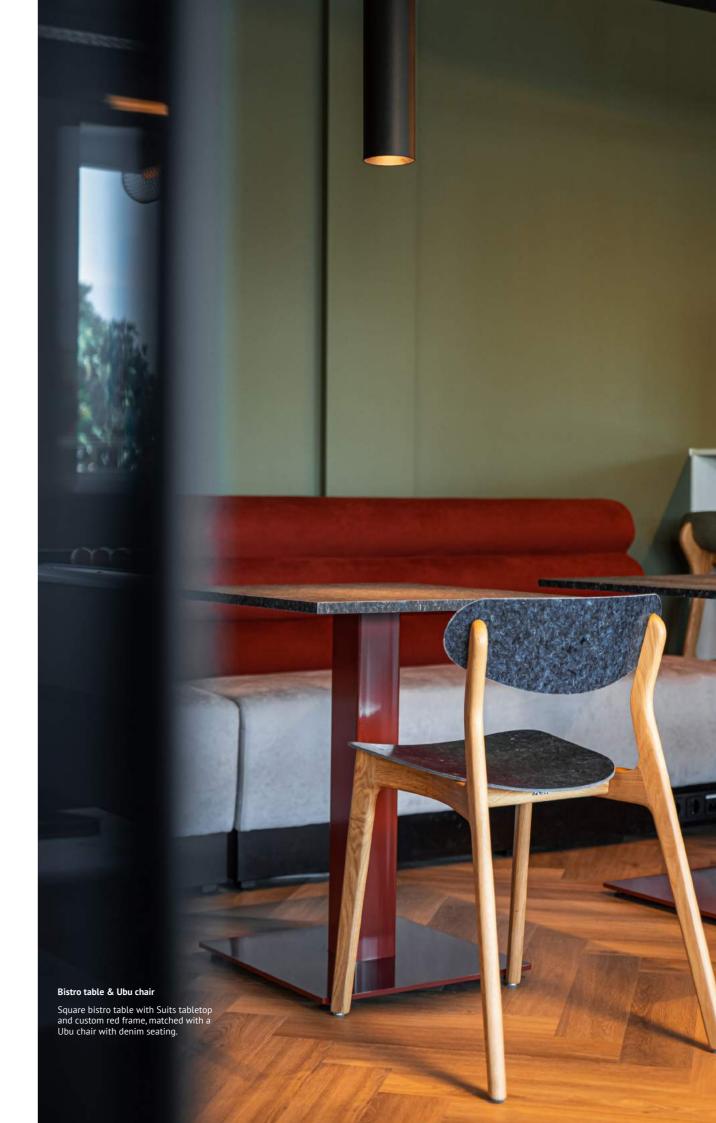

ile backseat.

### .Planq lookbook



### Cubics cabinet & Reo lounge chair

A home setting showing the Cubics cabinet XL double wide in Suits and oak, mached with a Reo lounge chair in with oak frame and Skins leather upholstery.

### .SPACES TO RELAX



### **Cubics cabinet**

Cubics cabinet small single in black oak decor with black steel frames.





### .SPACES TO RELATE





Ode table

Ode table in solid oak, 2000 x



Ode table & Unusual chair

Ode table with solid oak frame and army veneered tabletop matching with different Unusual chairs.





### Raw materials

Different textile materials, non-woven denim, half pressed and Denim and Hospital PlanqTextile veneer.

### Tabletops

Tabletops of all kind in different colors and finishes.





# .READY TO JOIN?

www.planqproducts.com





www.deprojectinrichter.com 088 - 650 12 34

### .ANYTHING BUT ORDINARY

### CONTACT

Planq B.V. Parabool 28 3364 DH, Sliedrecht The Netherlands

T +31 184 74 52 53

E info@planqproducts.com

W www.planqproducts.com