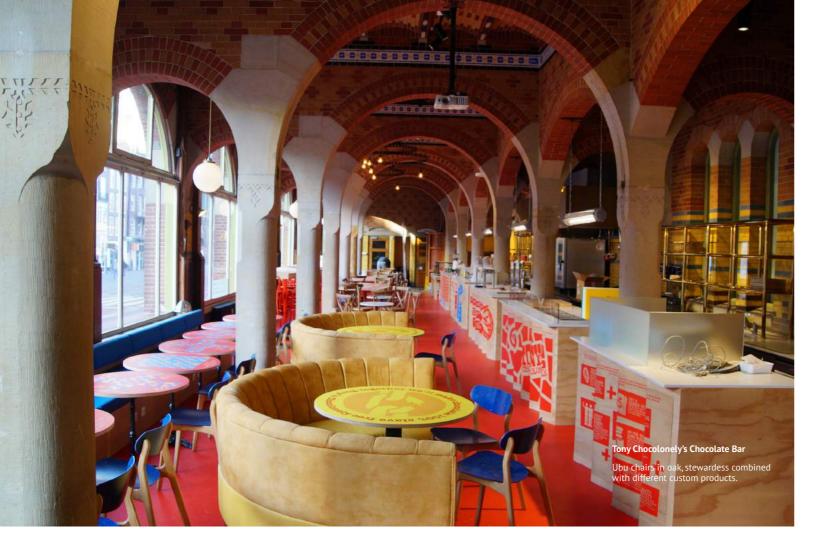

### **Custom products**

Custom bartable and stools in the Tommy Hilfiger store in Antwerp.

### Ubu chairs

Tommy Hilfiger HQ in Amsterdam, featuring the Ubu chair in solid walnut with denim seating.