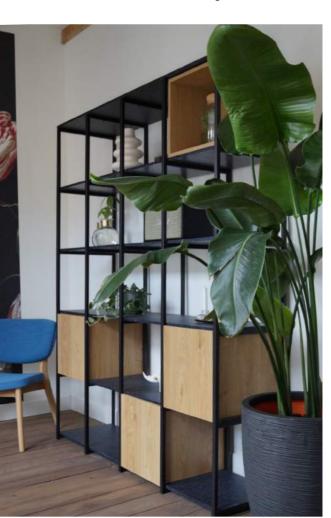

### **Cubics cabinet**

The cubic cabinet large with wood and black decor in a home setting.