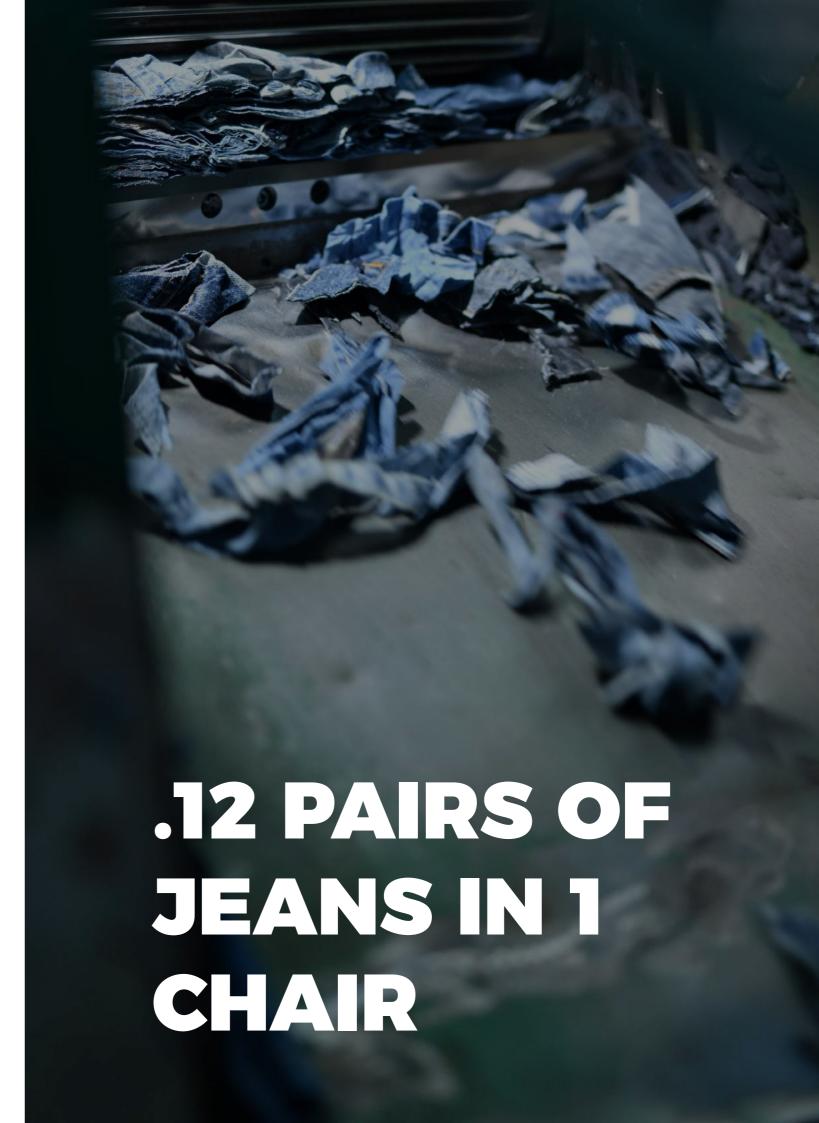

### Stacked ubu chairs

The ubu chair featured in Denim with oak frames, are stackable up to 5 pieces.

WITH JUST ONE CHAIR MADE FROM RECYCLED DENIM WE SAVE 16.275 LITERS OF DRINKING WATER.

### From jeans to chair

Installation of the Unusual Denim chair showcasing it's life-line

WE CREATE
SPACES OF ALL
KINDS

SPACESTO
COLLABORATE