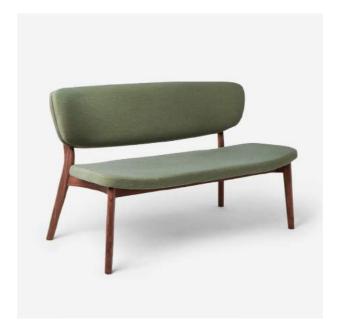

### Reo lounge bench

Solid walnut frame, upholstered in Kvadrat fabric.

### Reo lounge chair

Solid walnut frame, upholstered in Kvadrat fabric.