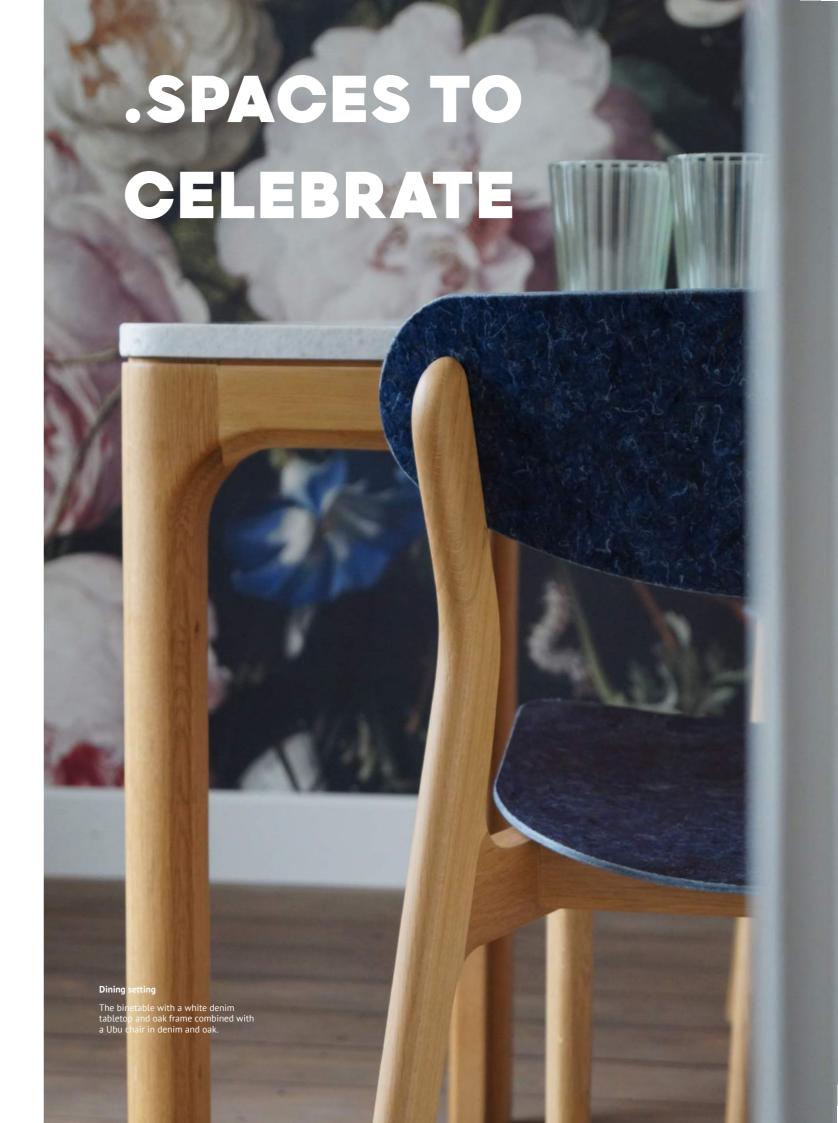

### Dining setting

Bine table in oak, matching with the Unusual chair in denim with oak frame.

Detail of the bine table

Bine table in walnut, matching with a Ubu chair in army with oak frame.