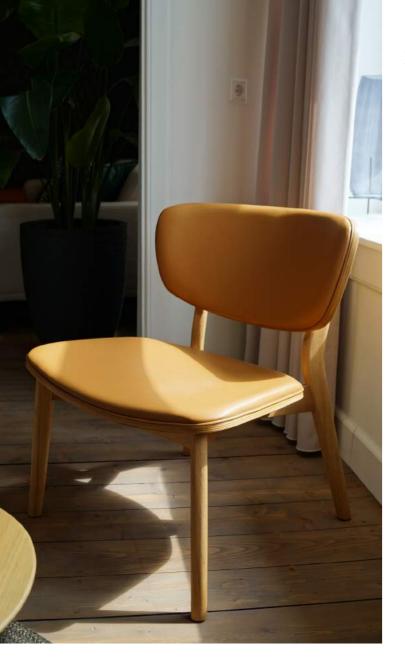

### Reo lounge chair

The Reo lounge chair in solid oak with a cognac leather upholstery in a home-setting.