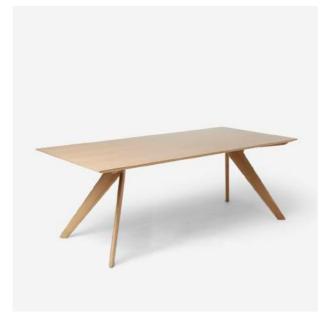

lounge chair

Solid walnut frame, upholstered in Kvadrat fabric.





### Reo lounge chair and bench

Oak frame with different Skins recycled leather, also shown in version with padded backseat.





### The Student Hotel Delft

Co-working space with Ubu chairs in oak frame, with denim seating.

### SPACES TO CONNECT



### Ubu chair

Detail of the back of the Ubu chair in solid walnut with a stewardess Planq-Textile backseat.

### .Planq lookbook



### Cubics cabinet & Reo lounge chair

A home setting showing the Cubics cabinet XL double wide in Suits and oak, mached with a Reo lounge chair in with oak frame and Skins leather upholstery.

### .SPACES TO RELAX



### **Cubics cabinet**

Cubics cabinet small single in black oak decor with black steel frames.





### .SPACES TO RELATE





Ode table

Ode table in solid oak, 2000 x



Ode table & Unusual chair

Ode table with solid oak frame and army veneered tabletop matching with different Unusual chairs.





### Raw materials

Different textile materials, non-woven denim, half pressed and Denim and Hospital PlanqTextile veneer.

### Tabletops

Tabletops of all kind in different colors and finishes.





# .READY TO JOIN?

www.planqproducts.com





www.deprojectinrichter.com 088 - 650 12 34

### .ANYTHING BUT ORDINARY

### CONTACT

Planq B.V. Parabool 28 3364 DH, Sliedrecht The Netherlands

T +31 184 74 52 53

E info@planqproducts.com

W www.planqproducts.com