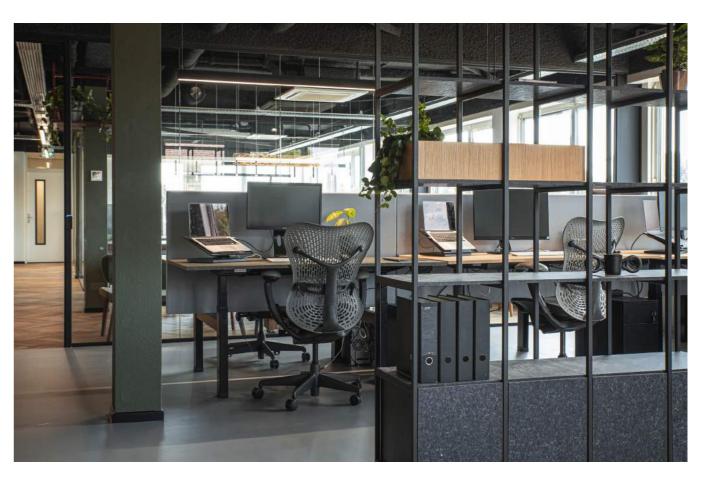

L
KINDS









SPACESTO
COLLABORATE











### Ubu chair

The ubu chair in solid oak with a Army seating in a home setting.





### Dining setting

Bine table in oak, matching with the Unusual chair in denim with oak frame.







Detail of the bine table

Bine table in walnut, matching with a Ubu chair in army with oak frame.

## .SPACES TO INNOVATE

### **Unilever Foods Innovation Centre**

The Unusual chairs and Loop tables are matched as the first warm welcome to the new Innovation Centre in Wageningen.



### Unusual chair & Loop table

Unusual chairs with oak frame and Army seating matching with Loop tables with oak frame and white denim



### Loop table



### **Cubics cabinet**

The Cubics cabinet used as room divider. With shelf- and doors finished in PlanqTextile suits.









### **Cubic cabinets**

Different configurations of the modular Cubics system, shown in Planqtextile Army, Coffeebags and Suits.



### Reo lounge bench

Solid walnut frame, upholstered in Kvadrat fabric.



### Reo lounge chair

Solid walnut frame, upholstered in Kvadrat fabric.





### Reo lounge chair and bench

Oak frame with different Skins recycled leather, also shown in version with padded backseat.





### The Student Hotel Delft

Co-working space with Ubu chairs in oak frame, with denim seating.

### SPACES TO CONNECT



### Ubu chair

Detail of the back of the Ubu chair in solid walnut with a stewardess Planq-Textile backseat.

### .Planq lookbook



### Cubics cabinet & Reo lounge chair

A home setting showing the Cubics cabinet XL double wide in Suits and oak, mached