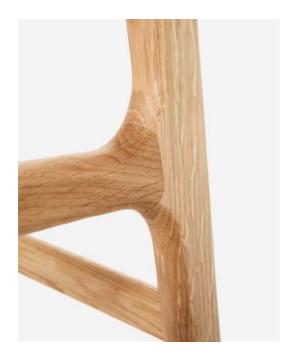

### Unusual Chair

A last detail in the frame of a Unusual Chair, precisely done by hand.

In the Ubu chair we use solid bended wood as a fine detail to support the innovative seating.