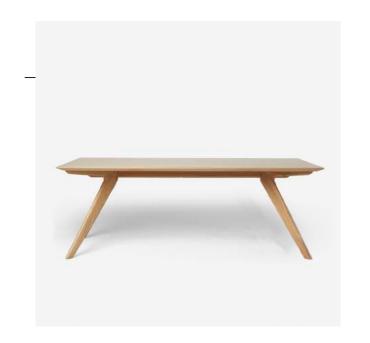

eo lounge chair

Solid walnut frame, upholstered in Kvadrat fabric.





### Reo lounge chair and bench

Oak frame with different Skins recycled leather, also shown in version with padded backseat.





### The Student Hotel Delft

Co-working space with Ubu chairs in oak frame, with denim seating.

### SPACES TO CONNECT



### Ubu chair

Detail of the back of the Ubu chair in solid walnut with a stewardess Planq-Textile backseat.

### .Planq lookbook



### Cubics cabinet & Reo lounge chair

A home setting showing the Cubics cabinet XL double wide in Suits and oak, mached with a Reo lounge chair in with oak frame and Skins leather upholstery.

### .SPACES TO RELAX



### **Cubics cabinet**

Cubics cabinet small single in black oak decor with black steel frames.





### .SPACES TO RELATE





Ode table

Ode table in solid oak, 2000 x



Ode table & Unusual chair

Ode table with solid oak frame and army veneered tabletop matching with different Unusual chairs.





### Raw materials

Different textile materials, non-woven denim, half pressed and Denim and Hospital PlanqTextile veneer.

### Tabletops

Tabletops of all kind in different colors and finishes.





# .READY TO JOIN?

www.planqproducts.com





www.deprojectinrichter.com 088 - 650 12 34

### .ANYTHING BUT ORDINARY

### CONTACT

Planq B.V. Parabool 28 3364 DH, Sliedrecht The Netherlands

T +31 184 74 52 53

E info@planqproducts.com

W www.planqproducts.com