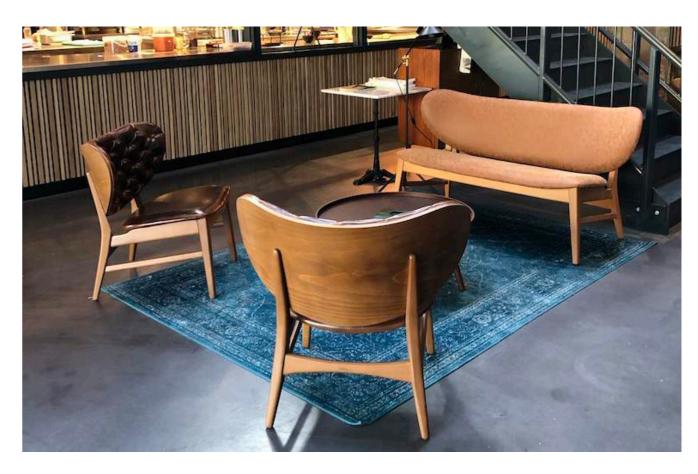

### The Student Hotel Delft

Co-working space with Ubu chairs in oak frame, with denim seating.