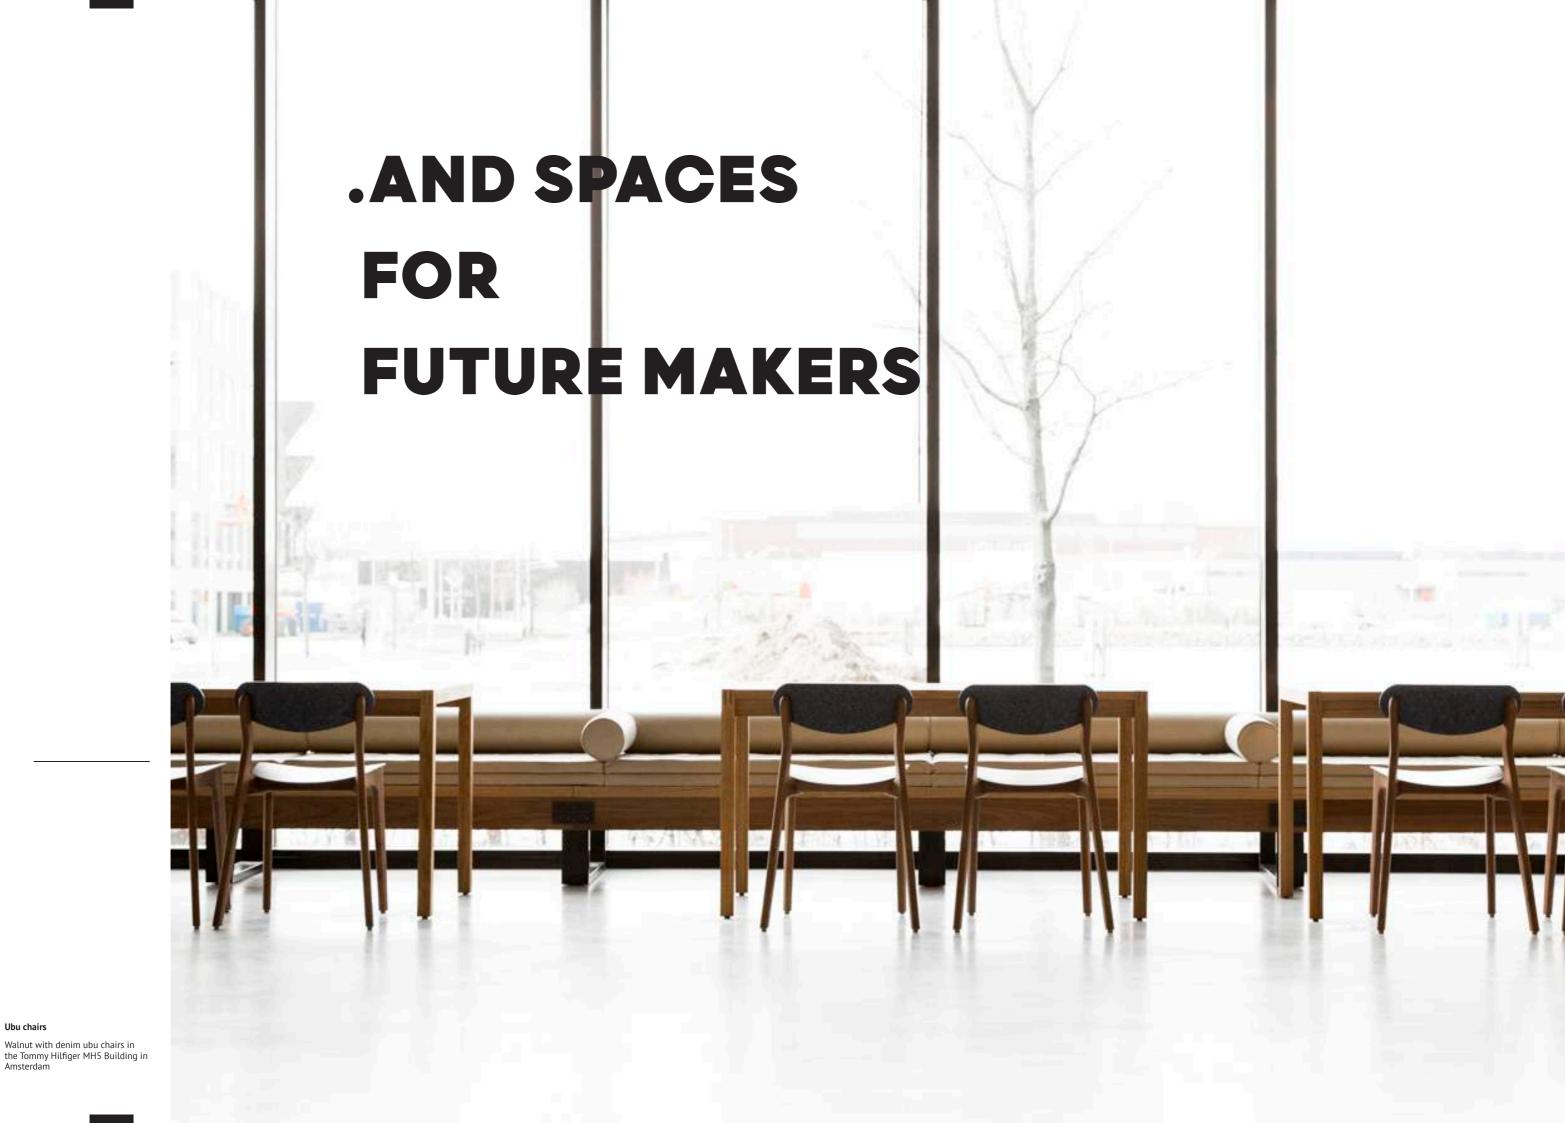

### Ubu chairs

Tommy Hilfiger HQ in Amsterdam, featuring the Ubu chair in solid walnut with denim seating.