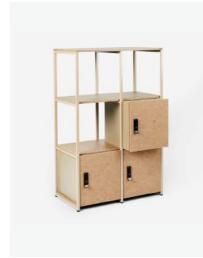

### **Cubics cabinet**

The cubic cabinet large with wood and black decor in a home setting.