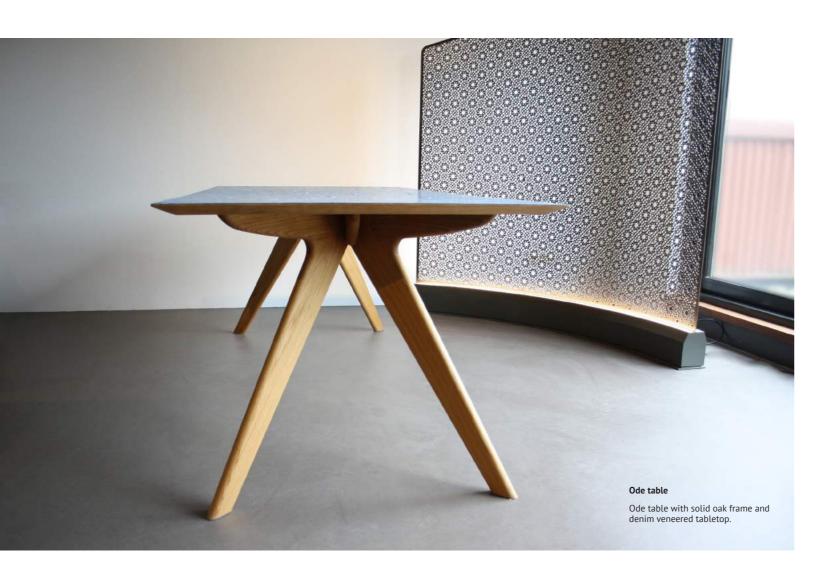

### .SPACES TO RELATE

Ode table

Ode table in solid oak, 2000 x

Ode table & Unusual chair

Ode table with solid oak frame and army veneered tabletop matching with different Unusual chairs.