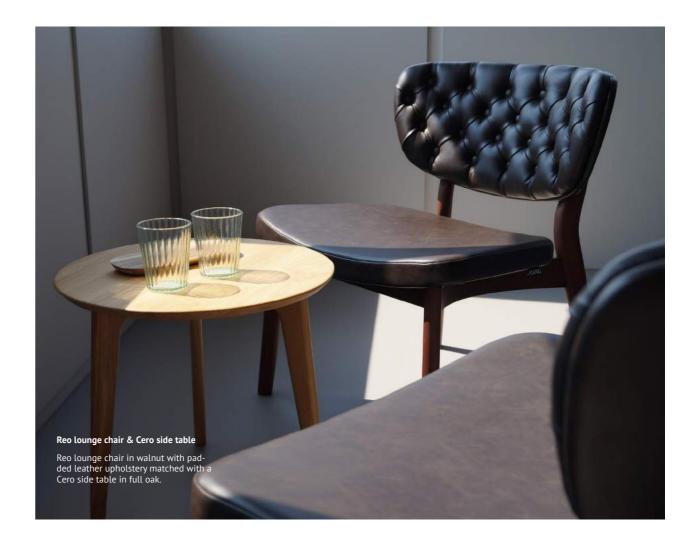

### Reo lounge chair

The Reo lounge chair in solid oak with a cognac leather upholstery in a home-setting.