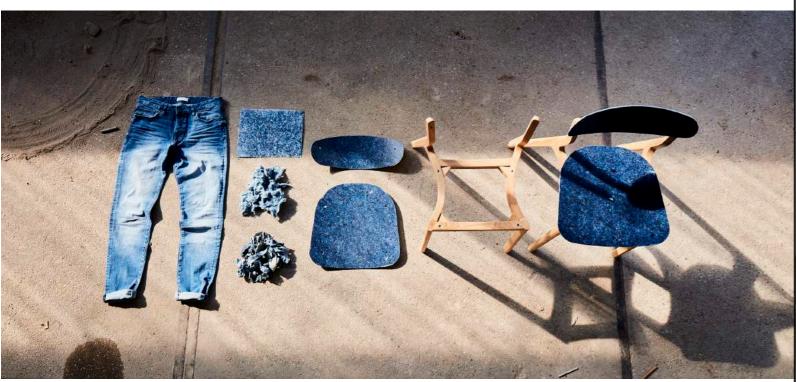

### From jeans to chair

Installation of the Unusual Denim chair showcasing it's life-line

WE CREATE
SPACES OF ALL
KINDS

SPACESTO
COLLABORATE

### Stacked ubu chairs

The ubu chair featured in Denim with oak frames, are stackable up to 5 pieces.

WITH JUST ONE CHAIR MADE FROM RECYCLED DENIM WE SAVE 16.275 LITERS OF DRINKING WATER.