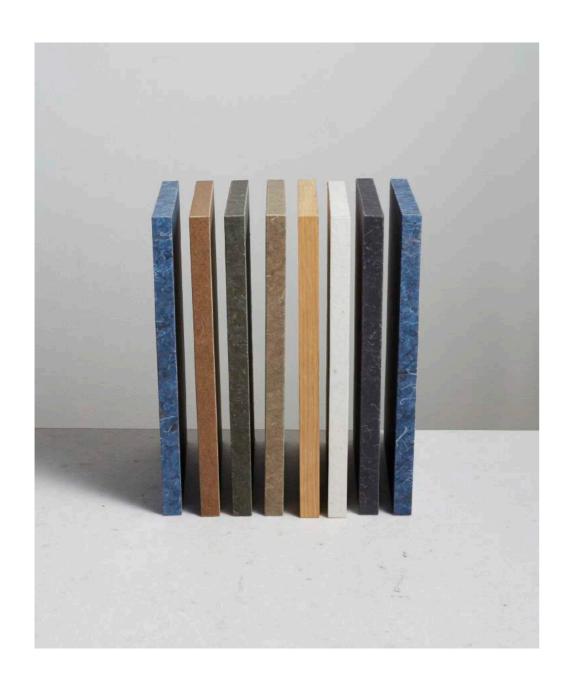

ith padded backseat.





### The Student Hotel Delft

Co-working space with Ubu chairs in oak frame, with denim seating.

### SPACES TO CONNECT



### Ubu chair

Detail of the back of the Ubu chair in solid walnut with a stewardess Planq-Textile backseat.

### .Planq lookbook



### Cubics cabinet & Reo lounge chair

A home setting showing the Cubics cabinet XL double wide in Suits and oak, mached with a Reo lounge chair in with oak frame and Skins leather upholstery.

### .SPACES TO RELAX



### **Cubics cabinet**

Cubics cabinet small single in black oak decor with black steel frames.





### .SPACES TO RELATE





Ode table

Ode table in solid oak, 2000 x



Ode table & Unusual chair

Ode table with solid oak frame and army veneered tabletop matching with different Unusual chairs.





### Raw materials

Different textile materials, non-woven denim, half pressed and Denim and Hospital PlanqTextile veneer.

### Tabletops

Tabletops of all kind in different colors and finishes.





# .READY TO JOIN?

www.planqproducts.com





www.deprojectinrichter.com 088 - 650 12 34

### .ANYTHING BUT ORDINARY

### CONTACT

Planq B.V. Parabool 28 3364 DH, Sliedrecht The Netherlands

T +31 184 74 52 53

E info@planqproducts.com

W www.planqproducts.com