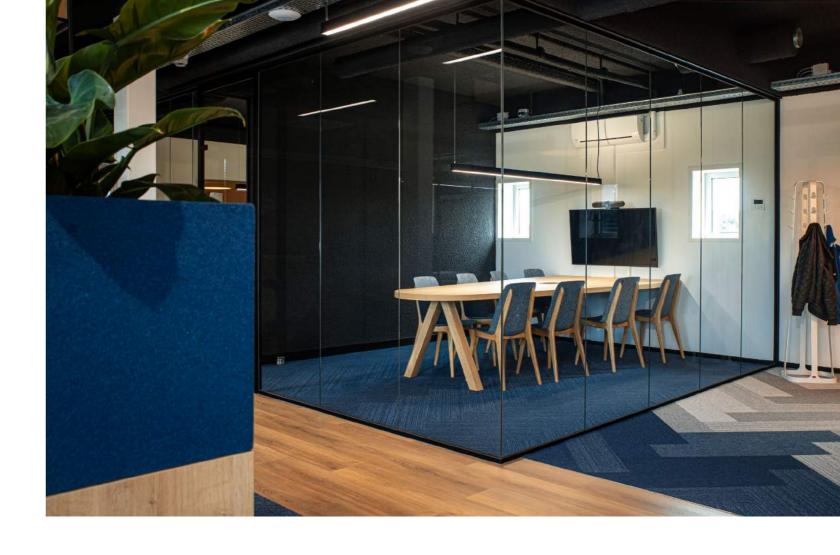

### The Student Hotel Delft

Co-working space with Ubu chairs in oak frame, with denim seating.