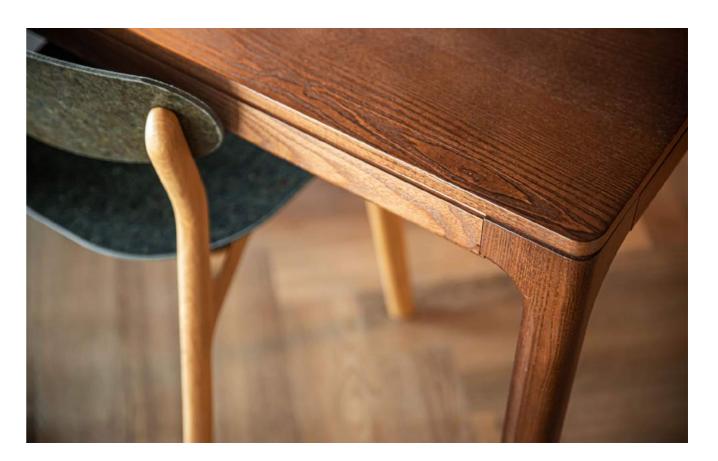

### IT'S IN THE DETAIL

### Unusual Chair

A last detail in the frame of a Unusual Chair, precisely done by hand.

In the Ubu chair we use solid bended wood as a fine detail to support the innovative seating.