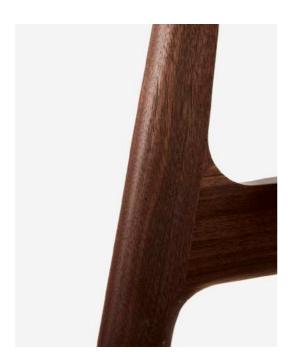

### Unusual Chair

A last detail in the frame of a Unusual Chair, precisely done by hand.

In the Ubu chair we use solid bended wood as a fine detail to support the innovative seating.