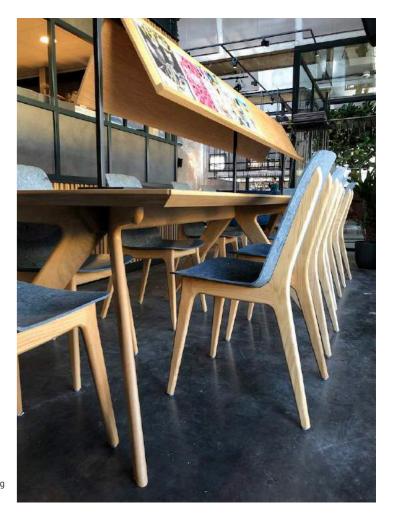

### Reading table

Ode table in full oak with a length of 3,60m with matching Unusual chairs in Denim.