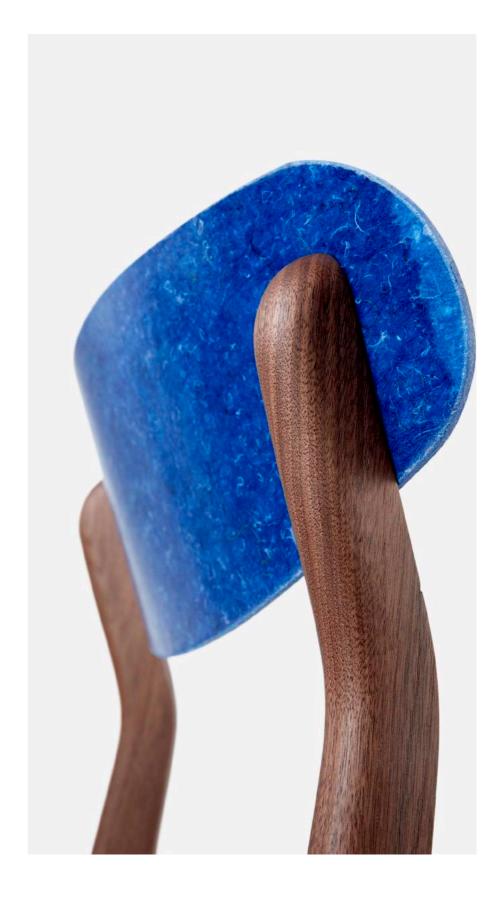

### Ubu chair

Detail of the back of the Ubu chair in solid walnut with a stewardess Planq-Textile backseat.