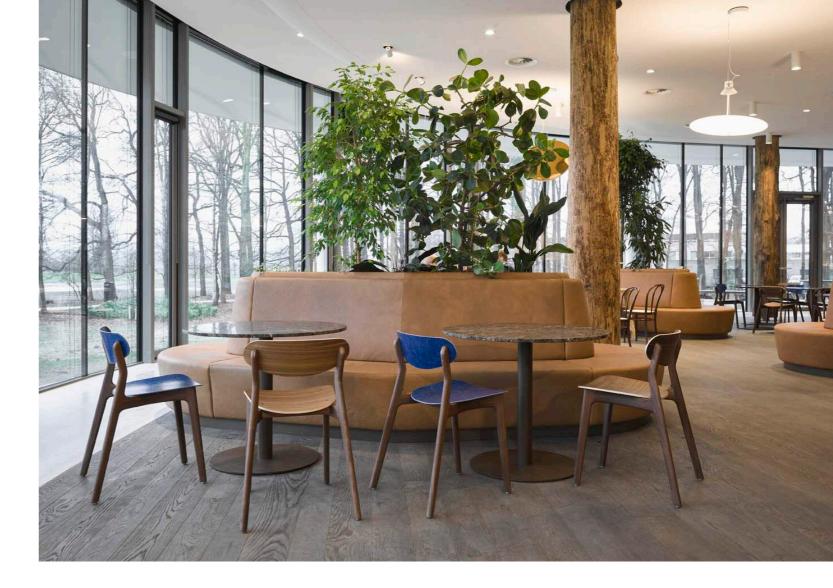

### The Student Hotel Delft

Co-working space with Ubu chairs in oak frame, with denim seating.