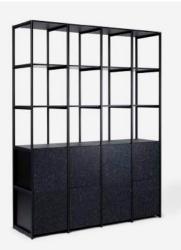

### **Cubics cabinet**

The Cubics cabinet used as room divider. With shelf- and doors finished in PlanqTextile suits.

### **Cubic cabinets**

Different configurations of the modular Cubics system, shown in Planqtextile Army, Coffeebags and Suits.