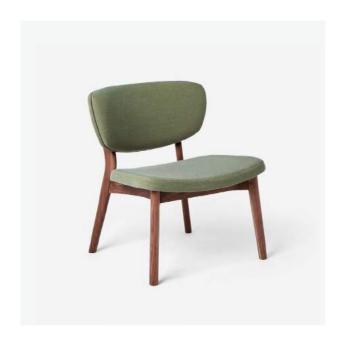

### Reo lounge chair

The Reo lounge chair in solid oak with a cognac leather upholstery in a home-setting.