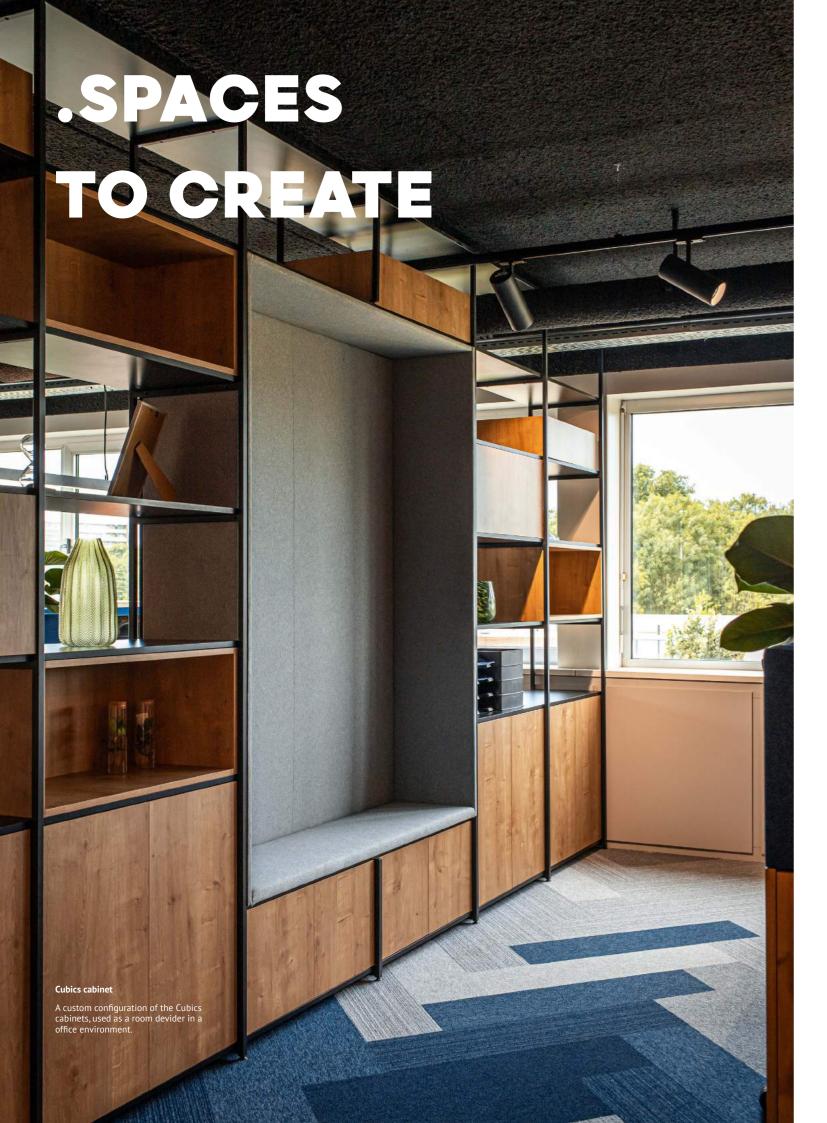

### **Cubics cabinets**

For the Headquarter of CBRE in Amsterdam, 4 meter high Cubics cabinets with electronic lockers system and PlanqTextile finish.

## .SPACES TO INNOVATE