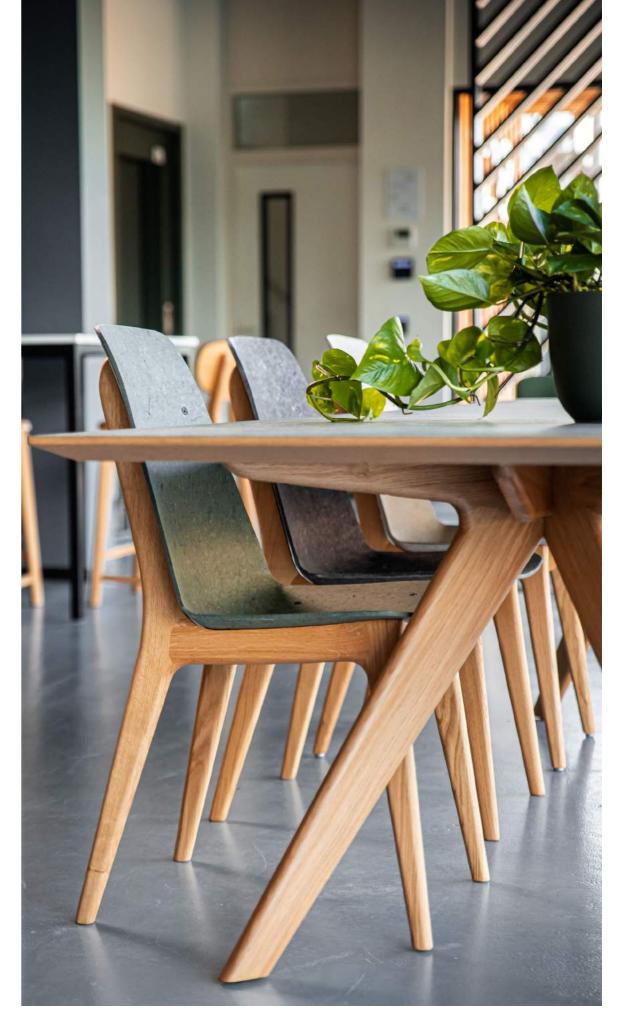

### Dining setting

Bine table in oak, matching with the Unusual chair in denim with oak frame.

Detail of the bine table

Bine table in walnut, matching with a Ubu chair in army with oak frame.