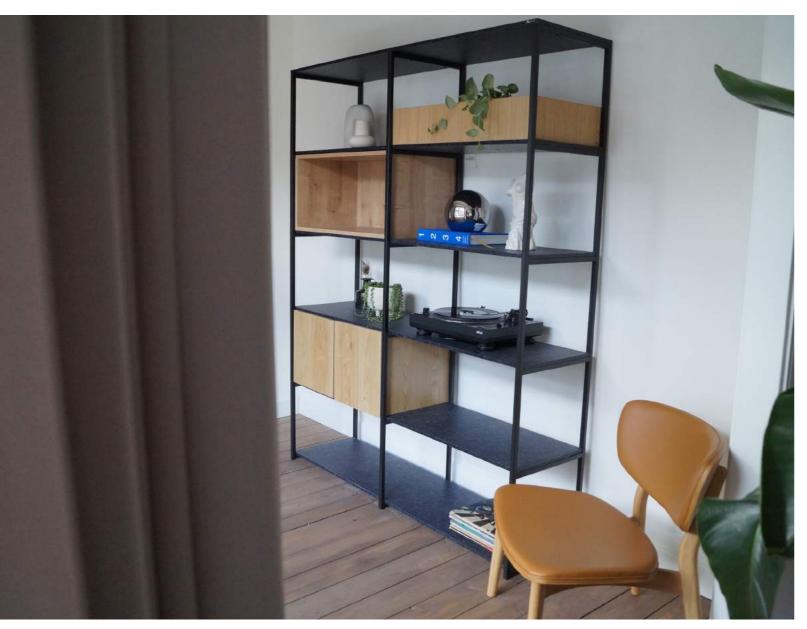

### **Cubics cabinet**

The Cubics cabinet used as room divider. With shelf- and doors finished in PlanqTextile suits.

### **Cubic cabinets**

Different configurations of the modular Cubics system, shown in Planqtextile Army, Coffeebags and Suits.