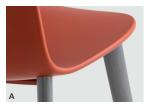

## **Product Features**

- A Polypropylene seat shell
- B Available 0.5" thick upholstered insert
- C Upholstered insert stitch detail
- D Metal seat casting painted to match shell
- E Solid oak wood leg with polyurethane glide
- F Trivalent chrome stool footrest