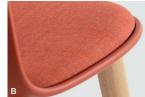

## **Product Features**

- A Polypropylene seat shell
- B Available 0.5" thick upholstered insert
- C Upholstered insert stitch detail
- D Metal seat casting painted to match shell
- E Solid oak wood leg with polyurethane glide
- F Trivalent chrome stool footrest