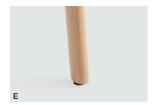

## **Product Features**

- A Polypropylene seat shell
- B Available 0.5" thick upholstered insert
- C Upholstered insert stitch detail
- D Metal seat casting painted to match shell
- E Solid oak wood leg with polyurethane glide
- F Trivalent chrome stool footrest