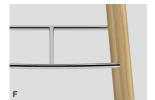

## **Product Features**

- A Polypropylene seat shell
- B Available 0.5" thick upholstered insert
- C Upholstered insert stitch detail
- D Metal seat casting painted to match shell
- E Solid oak wood leg with polyurethane glide
- F Trivalent chrome stool footrest