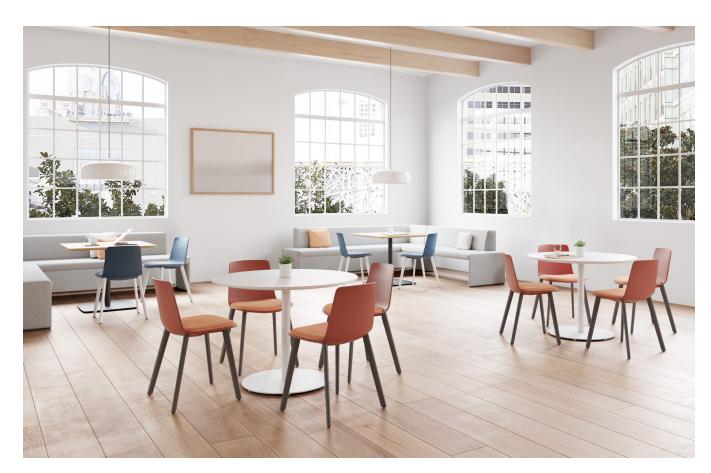

## Curve. Color. Craft.

Enea Altzo943 is the newest collection of chairs and stools in the Enea family to bring residential warmth and soul to the workplace. Elevated design and elegant detail capture the vitality and originality of iconic modern furniture that complements many styles.

Altzo943 combines the clean curves of a precision-molded seat shell with the sculptural refinement of solid oak legs.

Altzo943 features a natural palette for a wider range of seat shell colors. Designers will enjoy more freedom of expression with mixed material and color combinations, to make social seating that's as alluring in style as it is in comfort.