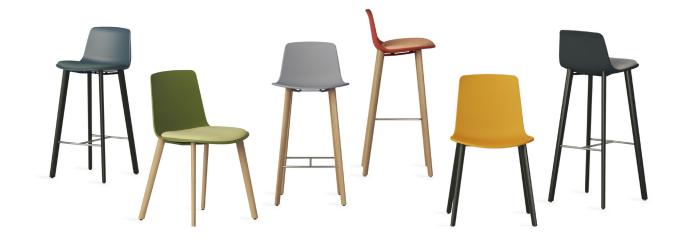

## Curve. Color. Craft.

Enea Altzo943 is the newest collection of chairs and stools in the Enea family to bring residential warmth and soul to the workplace. Elevated design and elegant detail capture the vitality and originality of iconic modern furniture that complements many styles.

Altzo943 combines the clean curves of a precision-molded seat shell with the sculptural refinement of solid oak legs.

Altzo943 features a natural palette for a wider range of seat shell colors. Designers will enjoy more freedom of expression with mixed material and color combinations, to make social seating that's as alluring in style as it is in comfort.