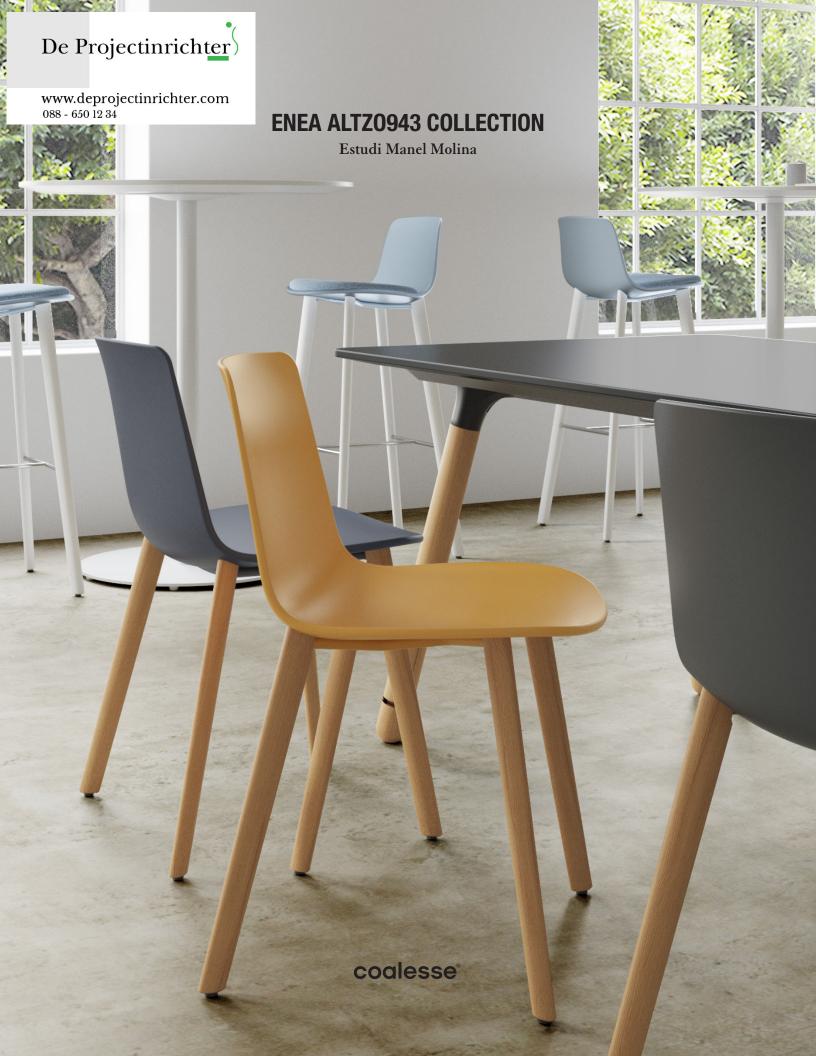

## Curve. Color. Craft.

Enea Altzo943 is the newest collection of chairs and stools in the Enea family to bring residential warmth and soul to the workplace. Elevated design and elegant detail capture the vitality and originality of iconic modern furniture that complements many styles.

Altzo943 combines the clean curves of a precision-molded seat shell with the sculptural refinement of solid oak legs.

Altzo943 features a natural palette for a wider range of seat shell colors. Designers will enjoy more freedom of expression with mixed material and color combinations, to make social seating that's as alluring in style as it is in comfort.