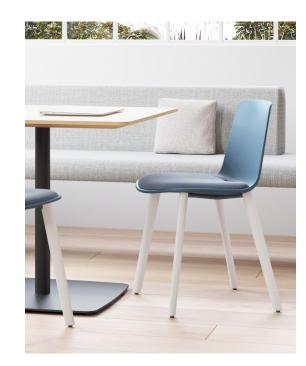

Altzo943 combines the clean curves of a precision-molded seat shell with the sculptural refinement of solid oak legs.

Altzo943 features a natural palette for a wider range of seat shell colors. Designers will enjoy more freedom of expression with mixed material and color combinations, to make social seating that's as alluring in style as it is in comfort.

## **Product Features**

- A Polypropylene seat shell
- B Available 0.5" thick upholstered insert
- C Upholstered insert stitch detail
- D Metal seat casting painted to match shell
- E Solid oak wood leg with polyurethane glide
- F Trivalent chrome stool footrest