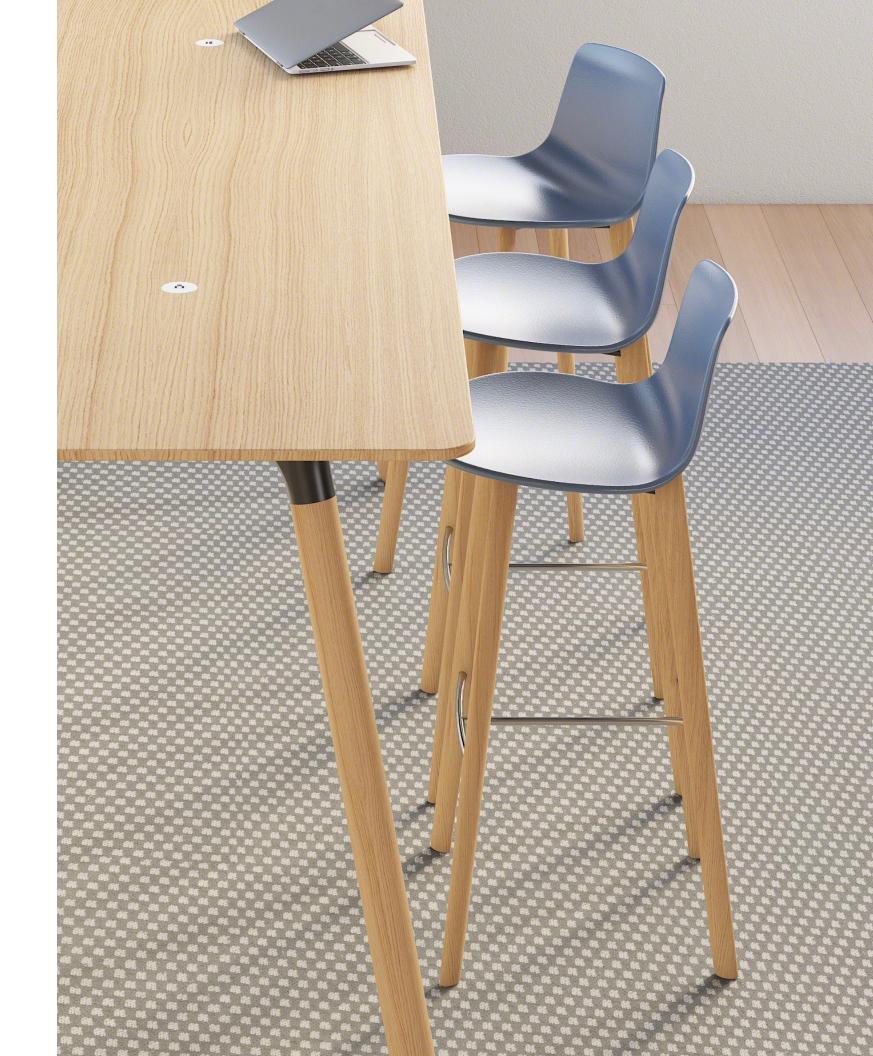

## **Product Features**

- A Polypropylene seat shell
- B Available 0.5" thick upholstered insert
- C Upholstered insert stitch detail
- D Metal seat casting painted to match shell
- E Solid oak wood leg with polyurethane glide
- F Trivalent chrome stool footrest

## **Details**

- A Chair
- B Counter-Height Stool
- C Bar-Height Stool

20.75"W x 20.75"D x 30.5"H Seat Height: 18" 18.25"W x 18"D x 34.5"H Seat Height: 26.25" 18.25"W x 18"D x 38.5"H

Seat Height: 30"

www.deprojectinrichter.com 088 - 650 12 34