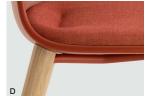

## **Product Features**

- A Polypropylene seat shell
- B Available 0.5" thick upholstered insert
- C Upholstered insert stitch detail
- D Metal seat casting painted to match shell
- E Solid oak wood leg with polyurethane glide
- F Trivalent chrome stool footrest